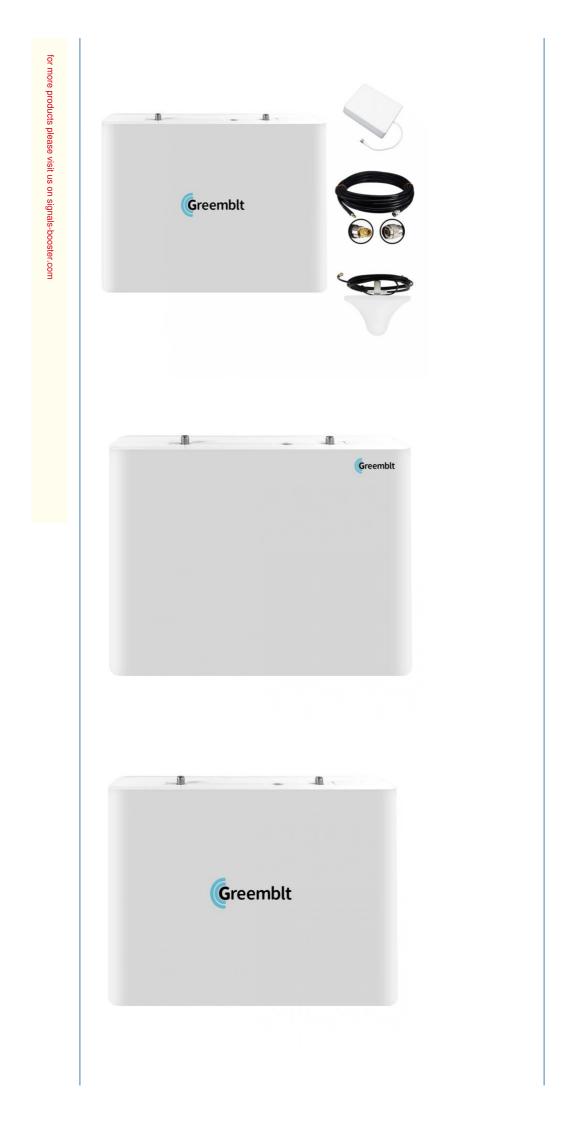

- 4 \* Screws for Mounting 1 \* English User Manual
- 1 \* 5V5A Power Adapter

# WHERE TO USE

Package Contents Mobile Signal Booster Unit x 1 Outdoor Antenna x 1 Indoor Antenna x 1 Coaxial Cable x 2 Power Adapter x 1 Installation Guide x 1