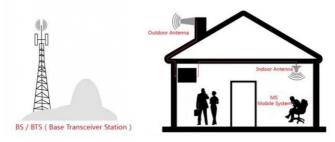

### Instructions

Installation Method:

1. Find the strongest direction and position of the received signal for mobiles at the top or the periphery of the building, as the location for installing the outdoor antenna,

pay attention that the location should be paid to lightning protection. The installation height should not be higher than the lightning protection network

of the building. If it is higher than the lightning protection network. If it is necessary,

and a light near do light that the infining proton intervolt. In its freedessity, install a lightning rod 1 meter above the outdoor antenna and ground it well.
After selecting the appropriate location, fix the outdoor antenna to the wall or bracket.

3. Select an appropriate location in the relevant indoor location (close to the power supply and the outdoor antenna end, rain-proof, sunshine-proof and ventilation is

best location) install indoor straight machine, and fixed to the wall or bracket.

4. Lead the outdoor antenna to the 'BTS' (outdoor) interface, and the connection between the outdoor antenna and the amplifier is completed.

5. After defining the indoor antenna installation position, fix the antenna.

6. The indoor antenna connected to the amplifier, one port connecting to the indoor antenna interface, and the other port connecting to the repeater's 'MOBILE' (indoor) port.