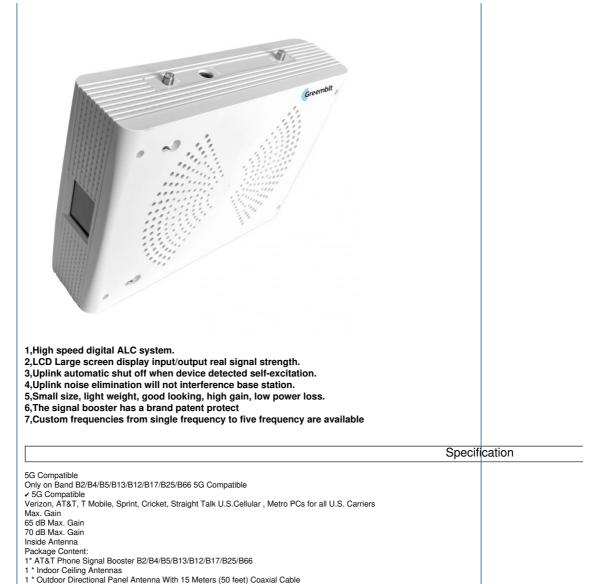

# **Our Product Introduction**

**Product Features** 

Full Band Coverage: Compatible with 2G, 3G, 4G, and 5G signals from all carriers, suitable for various mobile devices, and comprehensively enhancing signal quality. High-Efficiency Signal Boosting: Utilizing the latest signal enhancement technology, it effectively covers an area of 2000 square feet, ensuring strong signal coverage whether at home, in the office, or in the basement.

- 4 \* Screws for Mounting 1 \* English User Manual
- 1 \* 5V5A Power Adapter

# WHERE TO USE

Package Contents Mobile Signal Booster Unit x 1 Outdoor Antenna x 1 Indoor Antenna x 1 Coaxial Cable x 2 Power Adapter x 1 Installation Guide x 1