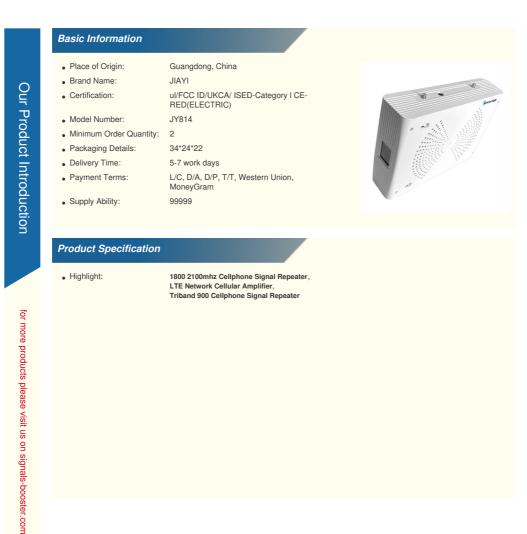

Product Description

# Triband 900 1800 2100mhz Cellphone Signal Repeater LTE Network Cellular Amplifier

# **Product Description**

# **Our Product Introduction**

**Product Features** 

Full Band Coverage: Compatible with 2G, 3G, 4G, and 5G signals from all carriers, suitable for various mobile devices, and comprehensively enhancing signal quality. High-Efficiency Signal Boosting: Utilizing the latest signal enhancement technology, it effectively covers an area of 2000 square feet, ensuring strong signal coverage whether at home, in the office, or in the basement.