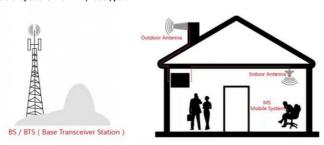

# WHERE TO USE

#### Installation Method:

- 1. Find the strongest direction and position of the received signal for mobiles at the top or the periphery of the building, as the location for installing the outdoor antenna, pay attention that the location should be paid to lightning protection.
- The installation height should not be higher than the lightning protection network of the building. If it is higher than the lightning protection network. If it is necessary, install a lightning rod 1 meter above the outdoor antenna and ground it well.

  2. After selecting the appropriate location, fix the outdoor antenna to the wall or bracket.
- 3. Select an appropriate location in the relevant indoor location (close to the power supply and the outdoor antenna end, rain-proof, sunshine-proof and ventilation is best location) install indoor straight machine, and fixed to the wall or bracket.
- 4. Lead the outdoor antenna to the 'BTS' (outdoor) interface, and the connection between the outdoor antenna and the amplifier is
- 5. After defining the indoor antenna installation position, fix the antenna.
  6. The indoor antenna connected to the amplifier, one port connecting to the indoor antenna interface, and the other port connecting to the repeater's 'MOBILE' (indoor) port.