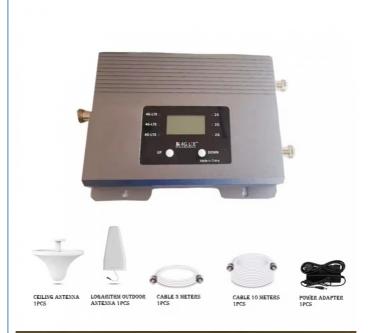

### **Package Contents**

Mobile Signal Booster Unit x 1 Outdoor Antenna x 1 Indoor Antenna x 1 Coaxial Cable x 2 Power Adapter x 1 Installation Guide x 1