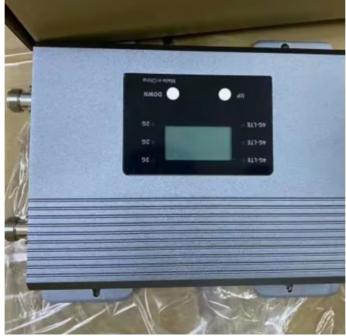

#### **Product Description**

Booster Repeater Powerful DCS Cellular Signal Booster 2G/4G Phone Repeater

## Product Description

Specification Technical Parameters Frequency S1 S2 900/1800MHz 900MHz 1800MHz 900/2100MHz 900MHz 2100MHz

1800/2100MHz 1800MHz 2100MHz

Output power: 15-25dBm Work voltage: DC 5V Work current: ≤ 1.5A

Gain: ≤ 70dB

Environment temperature: -25°C - +55°C

Interface: N / Female
Dimension: 208x185x34mm Package size 280\*215\*85mm