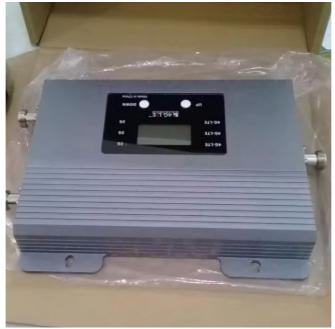

#### **Product Description**

Booster Repeater Powerful DCS Cellular Signal Booster 2G/4G Phone Repeater

## Product Description

Specification Technical Parameters Frequency S1 S2 900/1800MHz 900MHz 1800MHz 900/2100MHz 900MHz 2100MHz

1800/2100MHz 1800MHz 2100MHz

Output power: 15-25dBm Work voltage: DC 5V Work current: ≤ 1.5A

Gain: ≤ 70dB

Environment temperature: -25°C - +55°C

Interface: N / Female
Dimension: 208x185x34mm Package size 280\*215\*85mm