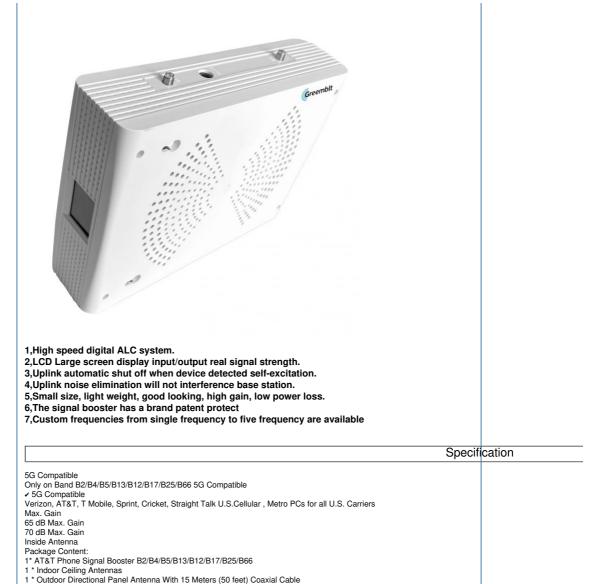

## **Product Features**

Full Band Coverage: Compatible with 2G, 3G, 4G, and 5G signals from all carriers, suitable for various mobile devices, and comprehensively enhancing signal quality. High-Efficiency Signal Boosting: Utilizing the latest signal enhancement technology, it effectively covers an area of 2000 square feet, ensuring strong signal coverage whether at home, in the office, or in the basement.

# **Our Product Introduction**

- 4 \* Screws for Mounting 1 \* English User Manual
- 1 \* 5V5A Power Adapter

# WHERE TO USE

Package Contents Mobile Signal Booster Unit x 1 Outdoor Antenna x 1 Indoor Antenna x 1 Coaxial Cable x 2 Power Adapter x 1 Installation Guide x 1