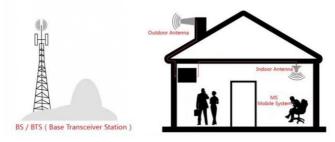

#### Instructions

Installation Method:

1. Find the strongest direction and position of the received signal for mobiles at the top or the periphery of the building, as the location for installing the outdoor antenna,

pay attention that the location should be paid to lightning protection. The installation height should not be higher than the lightning protection network

of the building. If it is higher than the lightning protection network. If it is necessary,

and a light near do light that the ignore the outdoor antenna and ground it well.
After selecting the appropriate location, fix the outdoor antenna to the wall or bracket.

3. Select an appropriate location in the relevant indoor location (close to the power supply and the outdoor antenna end, rain-proof, sunshine-proof and ventilation is

best location) install indoor straight machine, and fixed to the wall or bracket.

4. Lead the outdoor antenna to the 'BTS' (outdoor) interface, and the connection between the outdoor antenna and the amplifier is completed.

5. After defining the indoor antenna installation position, fix the antenna.

6. The indoor antenna connected to the amplifier, one port connecting to the indoor antenna interface, and the other port connecting to the repeater's 'MOBILE' (indoor) port.