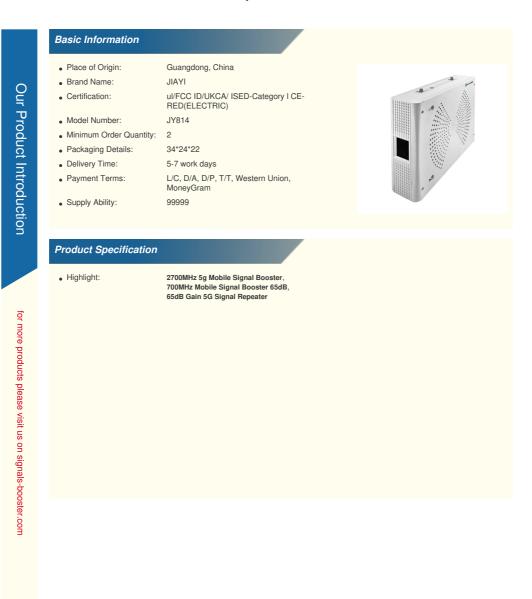

# 700MHz-2700MHz 5g Mobile Signal Booster 65dB Gain 5G Signal Repeater

# Product Description

have quality Cell Phone Signal Booster, 2G/3G/4G/5G Signal Repeater, Family Set Mobile Phone Signal Amplifier 70db 700MHz-2700MHz 5g Mobile Signal Booster 65dB Gain 5G Signal Repeater