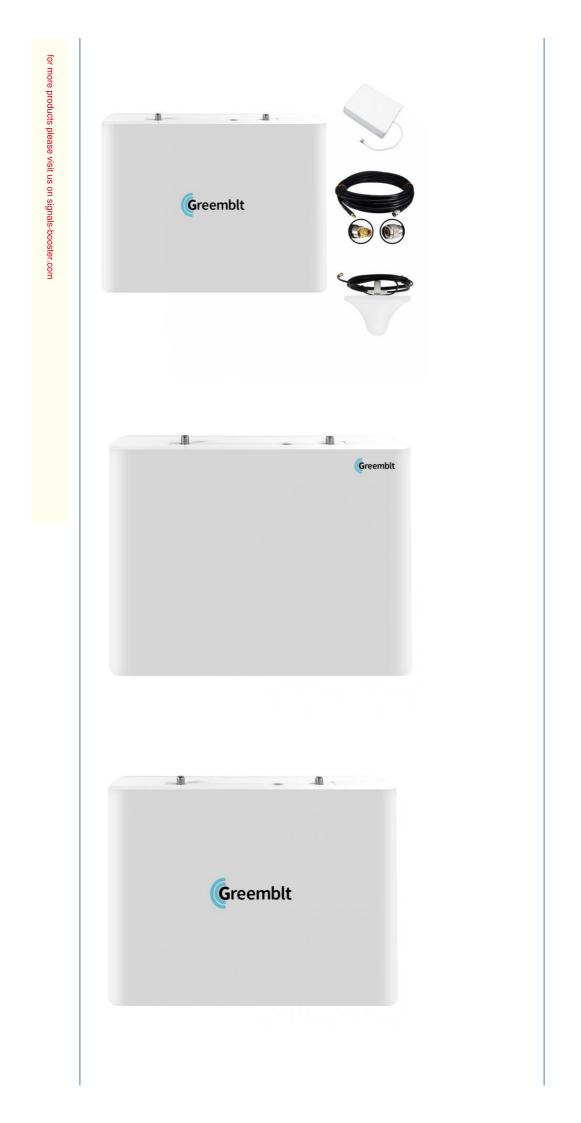

# WHERE TO USE

Package Contents Mobile Signal Booster Unit x 1 Outdoor Antenna x 1 Indoor Antenna x 1 Coaxial Cable x 2 Power Adapter x 1 Installation Guide x 1