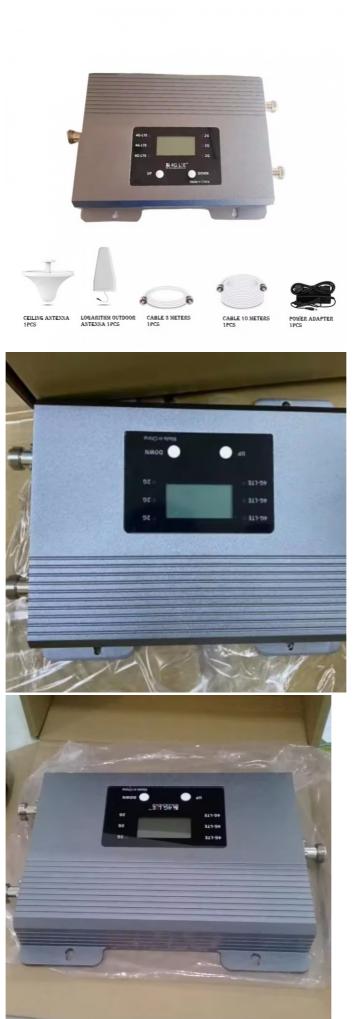

# WHERE TO USE

2

Package Contents Mobile Signal Booster Unit x 1 Outdoor Antenna x 1 Indoor Antenna x 1 Coaxial Cable x 2 Power Adapter x 1 Installation Guide x 1

| Greemblt Shenzhen Jiayi Technology Co., Ltd.                                                                        |                       |  |
|---------------------------------------------------------------------------------------------------------------------|-----------------------|--|
| 🔇 +86 18825260857 🔄 18825260857@163.com                                                                             | © signals-booster.com |  |
| Factory Building 407, Building B, No. 41, Lixin Road, Danzhutou Commu<br>Shenzhen City, Guangdong Province, PR Chin |                       |  |