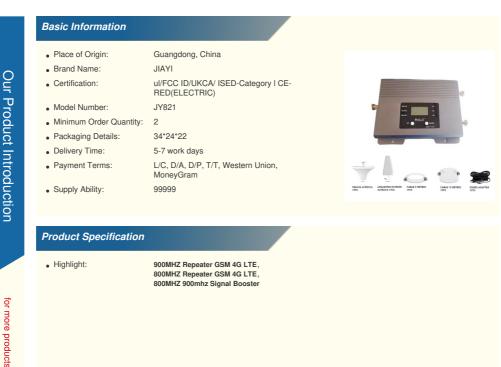

Specification

| Frequency S1 S2                                                |  |
|----------------------------------------------------------------|--|
| 900/1800MHz 900MHz 1800MHz                                     |  |
| 900/2100MHz 900MHz 2100MHz                                     |  |
| 1800/2100MHz 1800MHz 2100MHz                                   |  |
| Gain: ≤ 70dB<br>Output power: 15-25dBm<br>Work voltage: DC 5V  |  |
| Work current: ≤ 1.5A<br>Environment temperature: -25°C - +55°C |  |
| Interface: N / Female                                          |  |
| Dimension: 208x185x34mm Package size 280*215*85mm              |  |
| Weight: ≤ 1.5kg                                                |  |

# WHERE TO USE

2

Package Contents Mobile Signal Booster Unit x 1 Outdoor Antenna x 1 Indoor Antenna x 1 Coaxial Cable x 2 Power Adapter x 1 Installation Guide x 1

| Greemblt Shenzhen Jiayi Technology Co., Ltd.                                                                        |                       |  |
|---------------------------------------------------------------------------------------------------------------------|-----------------------|--|
| 🔇 +86 18825260857 🔄 18825260857@163.com                                                                             | © signals-booster.com |  |
| Factory Building 407, Building B, No. 41, Lixin Road, Danzhutou Commu<br>Shenzhen City, Guangdong Province, PR Chin |                       |  |