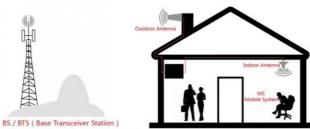

### Installation Method:

Find the strongest direction and position of the received signal for mobiles at the top or the periphery of the building, as the location for installing the outdoor antenna, pay attention that the location should be paid to lightning protection.
The installation height should not be higher than the lightning protection network of the building. If it is higher than the lightning protection network. If it is necessary, install a lightning rod 1 meter above the outdoor antenna and ground it well.
After selecting the appropriate location, fix the outdoor antenna to the wall or bracket.

3. Select an appropriate location in the relevant indoor location (close to the power supply and the outdoor antenna end, rain-proof, sunshine-proof and ventilation is best location) install indoor straight machine, and fixed to the wall or bracket. 4. Lead the outdoor antenna to the 'BTS' (outdoor) interface, and the connection between the outdoor antenna and the amplifier is

completed.

 After defining the indoor antenna installation position, fix the antenna.
The indoor antenna connected to the amplifier, one port connecting to the indoor antenna interface, and the other port connecting to the repeater's 'MOBILE' (indoor) port.