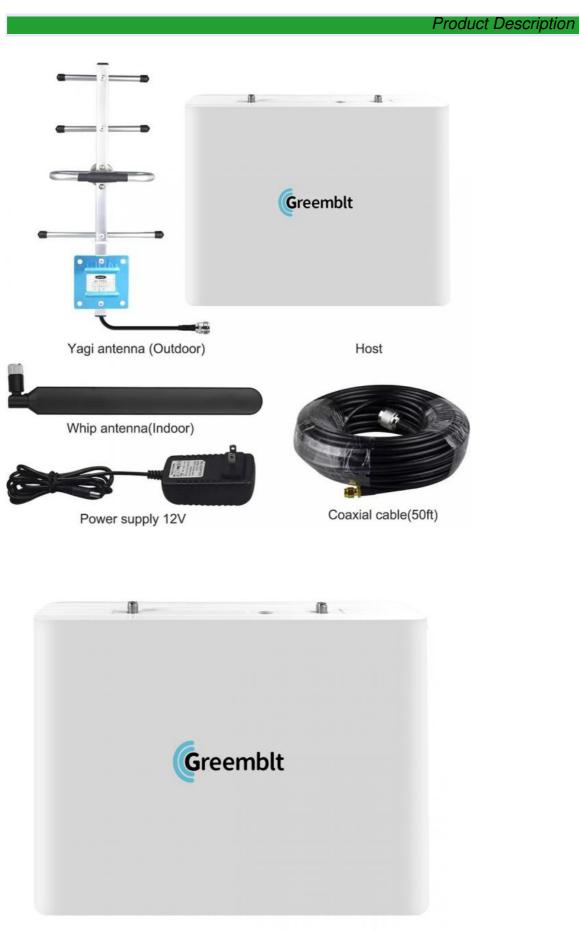

# Cellular Signal Booster Verizon Network Extender White 5g Mobile Network Booster



## **Product Specification**

Highlight:

White 5g Mobile Network Booster, Verizon Network Extender White, 5g Cellular Signal Booster

**Our Product Introduction** 

### **Product Description**

#### cellular signal booster verizon network extender 5g mobile network booster



for more products please visit us on signals-booster.com



| Frequency                 | 835<br>/890        | 880<br>/935 | 915<br>/171<br>0-<br>178 | 900<br>/180<br>5- | 910  | 935-<br>960<br>/180<br>5-<br>1880 | /1920-<br>1980 | 1880<br>/211 | 251<br>5-<br>267<br>5 | 5- | 0-   | 211<br>0-<br>220<br>0 | 330<br>0 | 420<br>0 |
|---------------------------|--------------------|-------------|--------------------------|-------------------|------|-----------------------------------|----------------|--------------|-----------------------|----|------|-----------------------|----------|----------|
| Max. Gain(dB)             | 65                 | 75          | 65                       | 75                | 65   | 75                                | 65             | 75           | 65