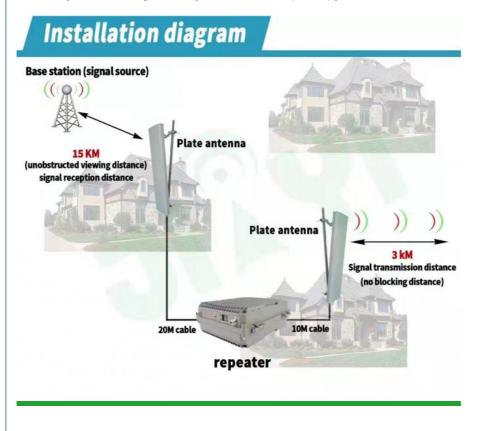

Installation

#### Installation Instructions

Installation Method: 1. Find the strongest direction and position of the received signal for mobiles at the top or the periphery of the building, as the location for installing the outdoor antenna, pay attention that the location should be paid to lightning protection. The installation height should not be higher than the lightning protection network of the building. If it is higher than the lightning protection network. If it is necessary, install a lightning rod 1 meter above the outdoor antenna and ground it well. 2. After selecting the appropriate location, fix the outdoor antenna to the wall or bracket. 3. Select an appropriate location in the relevant indoor location (close to the power supply and the outdoor antenna end, rain-proof, sunshine-proof and ventilation is best location) install indoor straight machine, and fixed to the wall or bracket. 4. Lead the outdoor antenna to the 'BTS' (outdoor) interface, and the connection between the outdoor antenna and the amplifier is completed. 5. After defining the indoor antenna installation position, fix the antenna. 6. The indoor antenna connected to the amplifier, one port connecting to the indoor antenna interface, and the other port connecting to the repeater's 'MOBILE' (indoor) port.