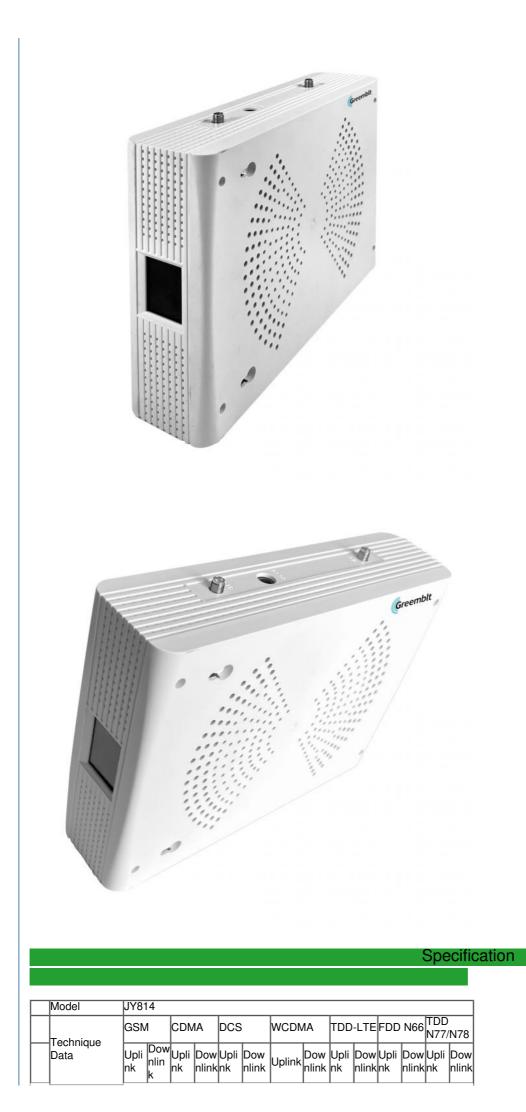

#### cellular signal booster verizon network extender 5g mobile network booster

for more products please visit us on signals-booster.com

| Frequency                 | 835<br>/890        | 880<br>/935 | 915<br>/171<br>0-<br>178 | 900<br>/180<br>5- | 910  | 935-<br>960<br>/180<br>5-<br>1880 | /1920-<br>1980 | 1880<br>/211 | 251<br>5-<br>267<br>5 | 5- | 0-   | 211<br>0-<br>220<br>0 | 330<br>0 | 420<br>0 |
|---------------------------|--------------------|-------------|--------------------------|-------------------|------|-----------------------------------|----------------|--------------|-----------------------|----|------|-----------------------|----------|----------|
| Max. Gain(dB)             | 65                 | 75          | 65                       | 75                | 65   | 75                                | 65             | 75           | 65                    | 70 | 65   | 70                    | 65       | 70       |
| Max. Gain<br>(dBm)        | 20±2               |             | 20±2                     |                   | 20±2 |                                   | 20±2           |              | 20±2                  |    | 20±2 |                       | 20±2     |          |
| Max. Output<br>Power(dB)  | ≤6                 |             |                          |                   |      |                                   |                |              |                       |    |      |                       |          |          |
| intermodulatio<br>n (dBc) | ≤36                |             |                          |                   |      |                                   |                |              |                       |    |      |                       |          |          |
| VSWR                      | ≤1.5               |             |                          |                   |      |                                   |                |              |                       |    |      |                       |          |          |
| RF Connector              | N(F)               |             |                          |                   |      |                                   |                |              |                       |    |      |                       |          |          |
| power<br>interface        | DC5.5-2.1          |             |                          |                   |      |                                   |                |              |                       |    |      |                       |          |          |
| operating<br>voltage      | DC5V               |             |                          |                   |      |                                   |                |              |                       |    |      |                       |          |          |
| operating<br>current      | <2A                |             |                          |                   |      |                                   |                |              |                       |    |      |                       |          |          |
| input voltage             | AC100~240V,50-60Hz |             |                          |                   |      |                                   |                |              |                       |    |      |                       |          |          |
| Product size              | 210*55*160mm       |             |                          |                   |      |                                   |                |              |                       |    |      |                       |          |          |
| Package size              | 315*215*80mm       |             |                          |                   |      |                                   |                |              |                       |    |      |                       |          |          |