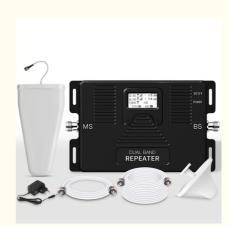

## More Images

**Product Description** 

Improve Your 4G Signal with High Gain 70dB Dual Band 900 1800MHz Mobile Repeater

**Product Description** 

for more products please visit us on signals-booster.com

| Specification   |                              |
|-----------------|------------------------------|
| item            | value                        |
| Place of Origin | China                        |
|                 | Guangdong                    |
| Brand Name      | JIAYI                        |
| Model Number    | JY816S                       |
| Gain            | 70dB                         |
| Color           | White+black                  |
| Coverage        | 100-350sqm                   |
| Weight          | 4kg                          |
| Product name    | Mobile Signal Booster        |
| Size            | 510*240*150mm                |
| Output Power    | 17~23dBm                     |
| Frequency       | 900+1800MHz                  |
| Application     | Indoor Mobile Signal Booster |

#### **Product Specification**

Type:Network:

. Gain:

Color:

- 4G Signal Booster 4g, GSM, 3G 70dB
- Frequency:
- Coverage:
- Weight:
- Product Name:
- Size:
- Output Power:
- Application:
- Name:
- Highlight:

- 4g, GSM, 3G 70dB Black 900+1800MHz
- 100-350sqm
- 4kg
- Mobile Signal Booster 510\*240\*150mm
- 17~23dBm
- Indoor Mobile Signal Booster
- Mobile Repeater

Improve Your 4G Signal Booster, High Gain 70dB Dual Band Repeater, 70dB Dual Band Repeater 900MHz