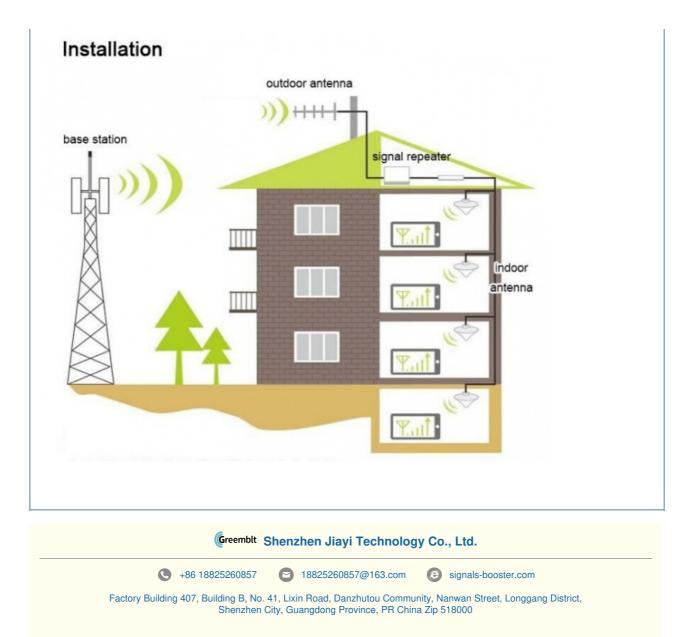

#### Installation Instructions

Installation Method: 1. Find the strongest direction and position of the received signal for mobiles at the top or the periphery of the building, as the location for installing the outdoor antenna, pay attention that the location should be paid to lightning protection. The installation height should not be higher than the lightning protection network of the building. If it is higher than the lightning protection network. If it is necessary, install a lightning rod 1 meter above the outdoor antenna and ground it well. 2. After selecting the appropriate location, fix the outdoor antenna to the wall or bracket. 3. Select an appropriate location in the relevant indoor location (close to the power supply and the outdoor antenna end, rain-proof, sunshine-proof and ventilation is best location) install indoor straight machine, and fixed to the wall or bracket. 4. Lead the outdoor antenna to the 'BTS' (outdoor) interface, and the connection between the outdoor antenna and the amplifier is completed. 5. After defining the indoor antenna interface, and the other port connecting to the repeater's 'MOBILE' (indoor) port.