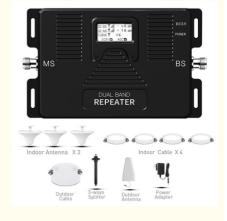

## More Images

**Product Description** 

Improve Your 4G Signal with High Gain 70dB Dual Band 900 1800MHz Mobile Repeater

**Product Description** 

for more products please visit us on signals-booster.com

| Specification   |                              |
|-----------------|------------------------------|
| item            | value                        |
| Place of Origin | China                        |
|                 | Guangdong                    |
| Brand Name      | JIAYI                        |
| Model Number    | JY816S                       |
| Gain            | 70dB                         |
| Color           | White+black                  |
| Coverage        | 100-350sqm                   |
| Weight          | 4kg                          |
| Product name    | Mobile Signal Booster        |
| Size            | 510*240*150mm                |
| Output Power    | 17~23dBm                     |
| Frequency       | 900+1800MHz                  |
| Application     | Indoor Mobile Signal Booster |

#### **Product Specification**

Type:Network:

. Gain:

Color:

- 4G Signal Booster 4g, GSM, 3G 70dB
- Frequency:
- Coverage:
- Weight:
- Product Name:
- Size:
- Output Power:
- Application:
- Name:
- Highlight:

- 4g, GSM, 3G 70dB Black 900+1800MHz
- 100-350sqm
- 4kg
- Mobile Signal Booster 510\*240\*150mm
- 17~23dBm
- Indoor Mobile Signal Booster
- Mobile Repeater

Improve Your 4G Signal Booster, High Gain 70dB Dual Band Repeater, 70dB Dual Band Repeater 900MHz