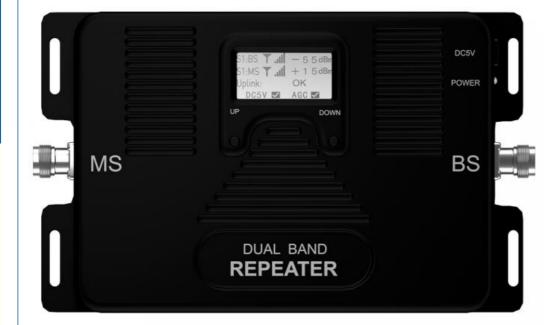

#### **Product Specification**

Type:Network:

. Gain:

Color:

- 4G Signal Booster 4g, GSM, 3G 70dB
- Frequency:
- Coverage:
- Weight:
- Product Name:
- Size:
- Output Power:
- Application:
- Name:
- Highlight:

- 4g, GSM, 3G 70dB Black 900+1800MHz
- 100-350sqm
- 4kg
- Mobile Signal Booster 510\*240\*150mm
- 17~23dBm
- Indoor Mobile Signal Booster
- Mobile Repeater

Improve Your 4G Signal Booster, High Gain 70dB Dual Band Repeater, 70dB Dual Band Repeater 900MHz

## More Images

**Product Description** 

Improve Your 4G Signal with High Gain 70dB Dual Band 900 1800MHz Mobile Repeater

**Product Description** 

for more products please visit us on signals-booster.com

| Specification   |                              |
|-----------------|------------------------------|
| item            | value                        |
| Place of Origin | China                        |
|                 | Guangdong                    |
| Brand Name      | JIAYI                        |
| Model Number    | JY816S                       |
| Gain            | 70dB                         |
| Color           | White+black                  |
| Coverage        | 100-350sqm                   |
| Weight          | 4kg                          |
| Product name    | Mobile Signal Booster        |
| Size            | 510*240*150mm                |
| Output Power    | 17~23dBm                     |
| Frequency       | 900+1800MHz                  |
| Application     | Indoor Mobile Signal Booster |