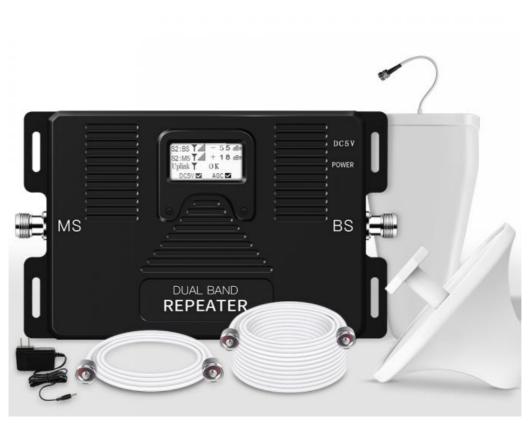

## More Images

**Product Description** 

Improve Your 4G Signal with High Gain 70dB Dual Band 900 1800MHz Mobile Repeater

**Product Description** 

for more products please visit us on signals-booster.com

| Specification   |                              |
|-----------------|------------------------------|
| item            | value                        |
| Place of Origin | China                        |
|                 | Guangdong                    |
| Brand Name      | JIAYI                        |
| Model Number    | JY816S                       |
| Gain            | 70dB                         |
| Color           | White+black                  |
| Coverage        | 100-350sqm                   |
| Weight          | 4kg                          |
| Product name    | Mobile Signal Booster        |
| Size            | 510*240*150mm                |
| Output Power    | 17~23dBm                     |
| Frequency       | 900+1800MHz                  |
| Application     | Indoor Mobile Signal Booster |

#### Installation Instructions

Installation Method: 1. Find the strongest direction and position of the received signal for mobiles at the top or the periphery of the building, as the location for installing the outdoor antenna, pay attention that the location should be paid to lightning protection. The installation height should not be higher than the lightning protection network of the building. If it is higher than the lightning protection network. If it is necessary, install a lightning rod 1 meter above the outdoor antenna and ground it well. 2. After selecting the appropriate location, fix the outdoor antenna to the wall or bracket. 3. Select an appropriate location in the relevant indoor location (close to the power supply and the outdoor antenna end, rain-proof, sunshine-proof and ventilation is best location) install indoor straight machine, and fixed to the wall or bracket. 4. Lead the outdoor antenna to the 'BTS' (outdoor) interface, and the connection between the outdoor antenna and the amplifier is completed. 5. After defining the indoor antenna interface, and the other port connecting to the repeater's 'MOBILE' (indoor) port.