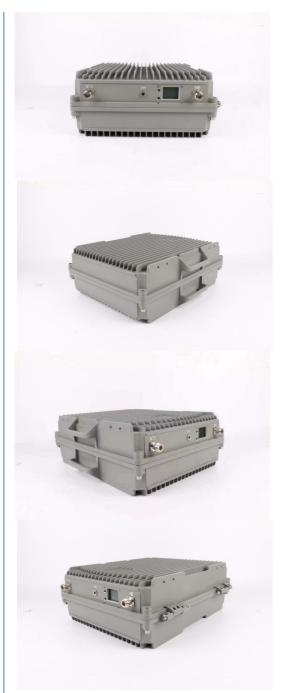

# More Images

# Outdoor 20W CDMA 850/1800/2100mhz 3g 4g Signal Repeater Package Size 420\*400\*300mm

• Optical Power (JBm): 9

Coverage: 80000sqm
 Operating Temperature: -20 ~55;
 Package Size: 420\*400\*300mm

Highlight: outdoor wireless signal booster,
 without industrial signal booster,

outdoor industrial signal booster, 20w wireless signal booster