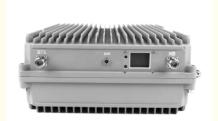

# Outdoor 20W CDMA 850/1800/2100mhz 3g 4g Signal Repeater Package Size 420\*400\*300mm

# **Product Specification**

• Type: Universal

• Network: 4g, 3G, 2G, GSM DCS WCDMA 2G 3G 4G

Product Name: High Power Mobile Signal Booster
 Mobile Signal Booster: High Power Mobile Signal Booster

Function: Signal Extender
 Gain-dBi: 100dB±1.5dB
 Max Output Power: 43dBm±1.5dB

• Optical Power (JBm): 9

Coverage: 80000sqm
 Operating Temperature: -20 ~55;
 Package Size: 420\*400\*300mm

Highlight: outdoor wireless signal booster,
 without industrial signal booster,

outdoor industrial signal booster, 20w wireless signal booster