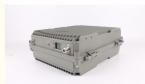

# Outdoor 20W CDMA 850/1800/2100mhz 3g 4g Signal Repeater Package Size 420\*400\*300mm

• Optical Power (JBm): 9

Coverage: 80000sqm
 Operating Temperature: -20 ~55;
 Package Size: 420\*400\*300mm

Highlight: outdoor wireless signal booster,
 without industrial signal booster,

outdoor industrial signal booster, 20w wireless signal booster