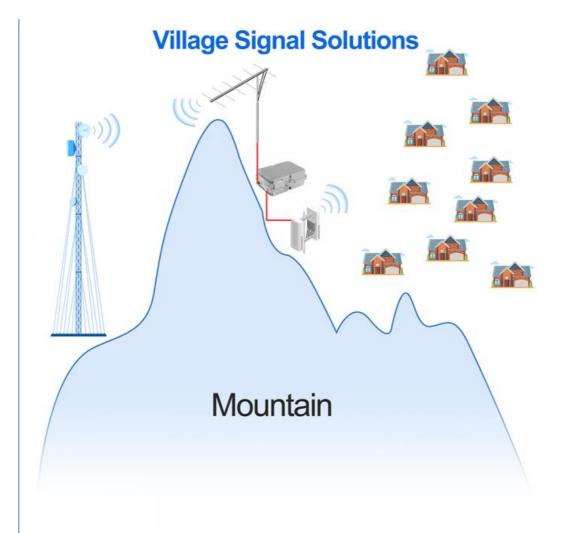

link: 2695MHz 3500MHZ: Uplink: 3300MHz Downlink::4200MHz

In-band intermodulation attenuation out-of-band (off-

frequency) CSM/DCS

9KHz-1GHz -36dBm/100kHlz

S-36dBe/30Kz

Strip edge 2.5y outside/1GHz-12. 75GHz -33dBm/IM2

Standing wave ratio of input and output voltage

Time delay (us) < 5

Time delay adjustment range (US)

> 100

S1.5

Optical power (JBm)

**Light Receiving Sensitivity** 

(DBM)

9 20

Light transmission distance

(km)

> 20

Power supply

Near and far end machine: AC220V±20%,50±511Z

Monitor the way **RJ-45** 

> 1, working environment temperature :-20 ~55; 2, working environment humidity: 15% ~ 95%

3 pressure: 70-106KP:

The work environment

4, protection level: waterproof and dustproof performance in line

with the 1P65 standard



**Accessories & Installation** 



#### How it Installs:

1. Locate Signal Walk around your building and see which side receives the best signal on your phone using your bars, or free signal meter apps. 2. Outdoor Antenna Install the outside antenna on your roof as high as possible, pointed toward your carrier's cell tower and on the side of your home that receives the strongest cellular signal.

(Tip: It's important that the Outside Antenna should be on or near the edge of the roof pointing away from the house to the cell tower and NOT pointing across the roof since it may cause interference with the Inside Antenna.) 3. Connect Cable Connect the included cable to the outside antenna and run it inside your home to the port labeled "outside antenna" on the booster. 4. Indoor Antenna Place the indoor antenna in an area wher