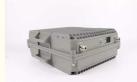

# Outdoor 20W CDMA 850/1800/2100mhz 3g 4g Signal Repeater Package Size 420\*400\*300mm

• Optical Power (JBm): 9

Coverage: 80000sqm
 Operating Temperature: -20 ~55;
 Package Size: 420\*400\*300mm

Highlight: outdoor wireless signal booster,
 without industrial signal booster,

outdoor industrial signal booster, 20w wireless signal booster