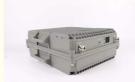

# High Building 100dB Gain-dBi Dual Band GSM WCDMA 2G 3G 900/2100MHz Mobile Signal Amplifier

# **Product Specification**

• Type: Universal

• Network: 4g, 3G, 2G, GSM DCS WCDMA 2G 3G 4G

Product Name: High Power Mobile Signal Booster
 Mobile Signal Booster: High Power Mobile Signal Booster

Function: Signal Extender
 Gain-dBi: 100dB±1.5dB
 Max Output Power: 43dBm±1.5dB