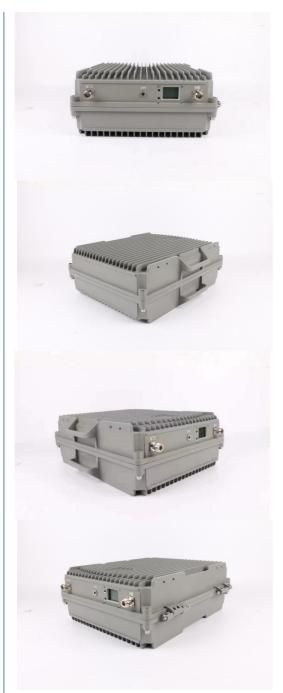

# More Images

# **Product Specification**

• Type: Universal

• Network: 4g, 3G, 2G, GSM DCS WCDMA 2G 3G 4G

Product Name: High Power Mobile Signal Booster
 Mobile Signal Booster: High Power Mobile Signal Booster

Function: Signal Extender
 Gain-dBi: 100dB±1.5dB
 Max Output Power: 43dBm±1.5dB