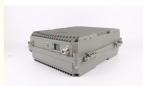

# High Building 100dB Gain-dBi Dual Band GSM WCDMA 2G 3G 900/2100MHz Mobile Signal Amplifier

# **Product Specification**

• Type: Universal

• Network: 4g, 3G, 2G, GSM DCS WCDMA 2G 3G 4G

Product Name: High Power Mobile Signal Booster
 Mobile Signal Booster: High Power Mobile Signal Booster

Function: Signal Extender
 Gain-dBi: 100dB±1.5dB
 Max Output Power: 43dBm±1.5dB