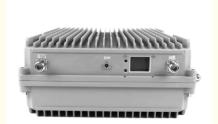

# **Product Specification**

• Type: Universal

• Network: 4g, 3G, 2G, GSM DCS WCDMA 2G 3G 4G

Product Name: High Power Mobile Signal Booster
 Mobile Signal Booster: High Power Mobile Signal Booster

Function: Signal Extender
 Gain-dBi: 100dB±1.5dB
 Max Output Power: 43dBm±1.5dB

• Optical Power (JBm): 9

Coverage: 80000sqm
 Operating Temperature: -20 ~55;
 Package Size: 420\*400\*300mm

 Highlight: 2100mhz mobile signal amplifier, 100db mobile signal booster,

100db mobile signal amplifier