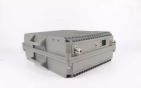

## High Power Signal Repeater for 2g 3g 4g Universal High Gain 100db Coverage **Booster**

## **Product Specification**

• Type: Universal

Network: 4g, 3G, 2G, GSM DCS WCDMA 2G 3G 4G

• Product Name: High Power Mobile Signal Booster • Mobile Signal Booster: High Power Mobile Signal Booster

• Function: Signal Extender • Gain-dBi: 100dB±1.5dB 43dBm±1.5dB Max Output Power:

• Optical Power (JBm):

• Coverage: 80000sqm • Operating Temperature: -20 ~55;

Package Size: 420\*400\*300mm

. Highlight:

universal wireless signal booster, universal industrial signal booster, 100db wireless signal booster