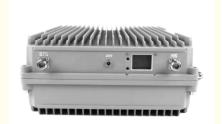

## High Power Signal Repeater for 2g 3g 4g Universal High Gain 100db Coverage **Booster**

## **Product Specification**

• Type: Universal

Network: 4g, 3G, 2G, GSM DCS WCDMA 2G 3G 4G

• Product Name: High Power Mobile Signal Booster • Mobile Signal Booster: High Power Mobile Signal Booster

• Function: Signal Extender • Gain-dBi: 100dB±1.5dB 43dBm±1.5dB Max Output Power: