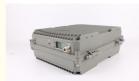

## High Power Signal Repeater for 2g 3g 4g Universal High Gain 100db Coverage **Booster**

## **Product Specification**

• Type: Universal

Network: 4g, 3G, 2G, GSM DCS WCDMA 2G 3G 4G

• Product Name: High Power Mobile Signal Booster • Mobile Signal Booster: High Power Mobile Signal Booster

• Function: Signal Extender • Gain-dBi: 100dB±1.5dB 43dBm±1.5dB Max Output Power:

• Optical Power (JBm):

• Coverage: 80000sqm • Operating Temperature: -20 ~55;

Package Size: 420\*400\*300mm

. Highlight:

universal wireless signal booster, universal industrial signal booster, 100db wireless signal booster