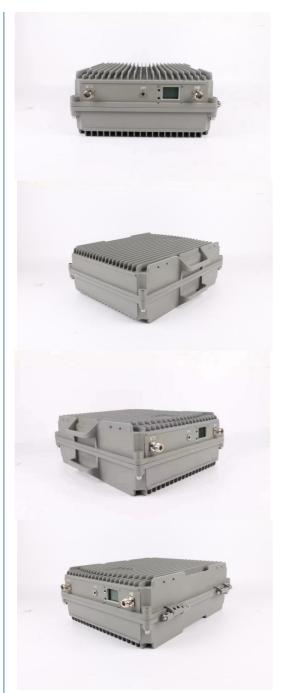

## More Images

## High Power Signal Repeater for 2g 3g 4g Universal High Gain 100db Coverage **Booster**

## **Product Specification**

• Type: Universal

Network: 4g, 3G, 2G, GSM DCS WCDMA 2G 3G 4G

• Product Name: High Power Mobile Signal Booster • Mobile Signal Booster: High Power Mobile Signal Booster

• Function: Signal Extender • Gain-dBi: 100dB±1.5dB 43dBm±1.5dB Max Output Power:

• Optical Power (JBm):

• Coverage: 80000sqm • Operating Temperature: -20 ~55;

Package Size: 420\*400\*300mm

. Highlight:

universal wireless signal booster, universal industrial signal booster, 100db wireless signal booster