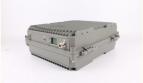

# Signal Extender 20W High Power 2100 MHZ 3G Mobile Cell Phone Signal Booster 100db

### **Product Specification**

• Type: Universal

• Network: 4g, 3G, 2G, GSM DCS WCDMA 2G 3G 4G

1000 Set/Sets per Week

Product Name: High Power Mobile Signal Booster
 Mobile Signal Booster: High Power Mobile Signal Booster

Function: Signal Extender
 Gain-dBi: 100dB±1.5dB
 Max Output Power: 43dBm±1.5dB

• Optical Power (JBm): 9

Coverage: 80000sqm
 Operating Temperature: -20 ~55;
 Package Size: 420\*400\*300mm

Highlight: signal extender 20w, signal booster 100db,