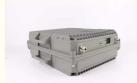

# Signal Extender 20W High Power 2100 MHZ 3G Mobile Cell Phone Signal Booster 100db

### **Product Specification**

• Type: Universal

• Network: 4g, 3G, 2G, GSM DCS WCDMA 2G 3G 4G

1000 Set/Sets per Week

Product Name: High Power Mobile Signal Booster
 Mobile Signal Booster: High Power Mobile Signal Booster

Function: Signal Extender
 Gain-dBi: 100dB±1.5dB
 Max Output Power: 43dBm±1.5dB

• Optical Power (JBm): 9

Coverage: 80000sqm
 Operating Temperature: -20 ~55;
 Package Size: 420\*400\*300mm

Highlight: signal extender 20w, signal booster 100db,