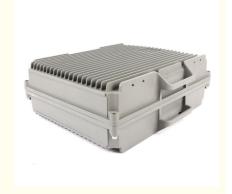

# Signal Extender 20W High Power 2100 MHZ 3G Mobile Cell Phone Signal Booster 100db

### **Product Specification**

• Type: Universal

• Network: 4g, 3G, 2G, GSM DCS WCDMA 2G 3G 4G

1000 Set/Sets per Week

Product Name: High Power Mobile Signal Booster
 Mobile Signal Booster: High Power Mobile Signal Booster

Function: Signal Extender
 Gain-dBi: 100dB±1.5dB
 Max Output Power: 43dBm±1.5dB

• Optical Power (JBm): 9

Coverage: 80000sqm
 Operating Temperature: -20 ~55;
 Package Size: 420\*400\*300mm

Highlight: signal extender 20w, signal booster 100db,

20w signal booster