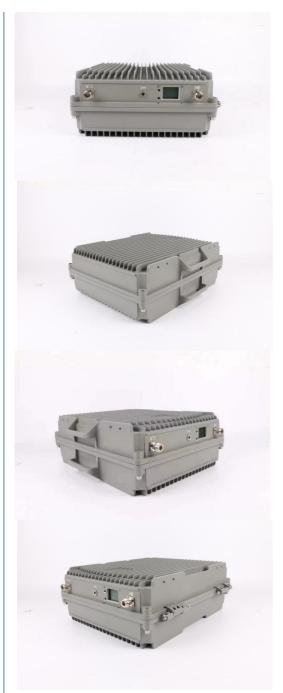

# More Images

# Signal Extender 20W High Power 2100 MHZ 3G Mobile Cell Phone Signal Booster 100db

### **Product Specification**

• Type: Universal

• Network: 4g, 3G, 2G, GSM DCS WCDMA 2G 3G 4G

1000 Set/Sets per Week

Product Name: High Power Mobile Signal Booster
 Mobile Signal Booster: High Power Mobile Signal Booster

Function: Signal Extender
 Gain-dBi: 100dB±1.5dB
 Max Output Power: 43dBm±1.5dB

• Optical Power (JBm): 9

Coverage: 80000sqm
 Operating Temperature: -20 ~55;
 Package Size: 420\*400\*300mm

Highlight: signal extender 20w, signal booster 100db,