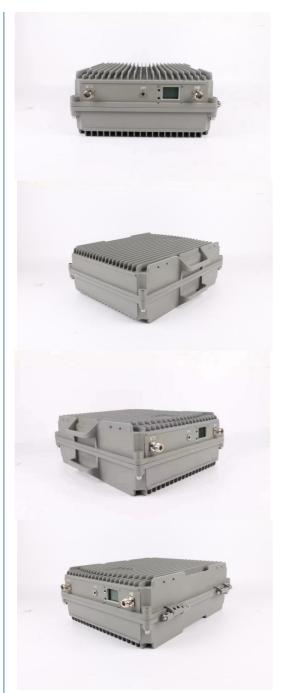

00MHz 2500Mhz: Uplink: 2495MHz Downlink: 2695MHz 3500MHZ: Uplink: 3300MHz Downlink::4200MHz

In-band intermodulation attenuation out-of-band (off-

frequency) CSM/DCS

9KHz-1GHz -36dBm/100kHlz

S-36dBe/30Kz

Strip edge 2.5y outside/1GHz-12. 75GHz -33dBm/IM2

Standing wave ratio of input and output voltage

Time delay (us) < 5

Time delay adjustment range (US)

> 100

S1.5

Optical power (JBm)

**Light Receiving Sensitivity** 

(DBM)

9 20

Light transmission distance

(km)

> 20

Power supply

Near and far end machine: AC220V±20%,50±511Z

Monitor the way **RJ-45** 

> 1, working environment temperature :-20 ~55; 2, working environment humidity: 15% ~ 95%

3 pressure: 70-106KP:

The work environment

4, protection level: waterproof and dustproof performance in line

with the 1P65 standard



**Accessories & Installation** 

# **High building Signal Solutions**



#### How it Installs:

1. Locate Signal Walk around your building and see which side receives the best signal on your phone using your bars, or free signal meter apps. 2. Outdoor Antenna Install the outside antenna on your roof as high as possible, pointed toward your carrier's cell tower and on the side of your home that receives the strongest cellular signal.

(Tip: It's important that the Outside Antenna should be on or near the edge of the roof pointing away from the house to the cell tower and NOT pointing across the roof since it may cause interference with the Inside Antenna.) 3. Connect Cable Connect the included cable to the outside antenna and run it inside your home to the port labeled "outside antenna" o