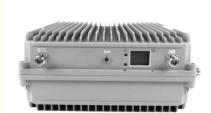

# **Product Specification**

• Type: Universal

• Network: 4g, 3G, 2G, GSM DCS WCDMA 2G 3G 4G

Product Name: High Power Mobile Signal Booster
 Mobile Signal Booster: High Power Mobile Signal Booster

Function: Signal Extender
 Gain-dBi: 100dB±1.5dB
 Max Output Power: 43dBm±1.5dB

• Optical Power (JBm): 9

Coverage: 80000sqm
 Operating Temperature: -20 ~55;
 Package Size: 420\*400\*300mm

• Highlight: 900mhz signal booster,

900mhz network booster, gsm signal booster