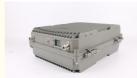

# **Product Specification**

• Type: Universal

• Network: 4g, 3G, 2G, GSM DCS WCDMA 2G 3G 4G

Product Name: High Power Mobile Signal Booster
 Mobile Signal Booster: High Power Mobile Signal Booster

Function: Signal Extender
 Gain-dBi: 100dB±1.5dB
 Max Output Power: 43dBm±1.5dB

• Optical Power (JBm): 9

Coverage: 80000sqm
 Operating Temperature: -20 ~55;
 Package Size: 420\*400\*300mm

• Highlight: 900mhz signal booster,

900mhz network booster, gsm signal booster

### **Electrical Specifications**

Model JY825

> 700MHz Uplink:699-716MHz Downlink 729-726MHz 850MHz: Uplink:824-849MHz Downlink::869-894MHz 800MHz: Uplink:832-862MHz Downlink::791-821MHz 900MHz: Uplink: 880-915MHz Downlink::925-960MHz 1700MHz: Uplink :1710-1755MHz Downlink::2100-2155MHz 1800MHz: Uplink: 1710-1785MHz Downlink::1805-1880MHz