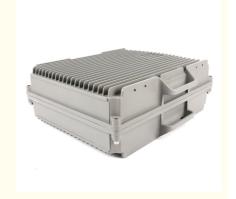

# **Product Specification**

• Type: Universal

• Network: 4g, 3G, 2G, GSM DCS WCDMA 2G 3G 4G

Product Name: High Power Mobile Signal Booster
 Mobile Signal Booster: High Power Mobile Signal Booster

Function: Signal Extender
 Gain-dBi: 100dB±1.5dB
 Max Output Power: 43dBm±1.5dB

• Optical Power (JBm): 9

Coverage: 80000sqm
 Operating Temperature: -20 ~55;
 Package Size: 420\*400\*300mm

• Highlight: 900mhz signal booster,

900mhz network booster, gsm signal booster