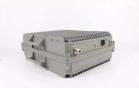

## Signal Extender Tri Band GSM LTE Repeater 4g 3g 2g Cellular Booster 10 Watts High Gain 94db

## **Product Specification**

• Type: Universal

Network: 4g, 3G, 2G, GSM DCS WCDMA 2G 3G 4G

• Product Name: High Power Mobile Signal Booster • Mobile Signal Booster: High Power Mobile Signal Booster

• Function: Signal Extender • Gain-dBi: 94dB±1.5dB 40dBm±1.5dB Max Output Power:

• Optical Power (JBm):

• Coverage: 40000sqm • Operating Temperature: -20 ~55;

420\*400\*300mm Package Size:

. Highlight: gsm signal booster, gsm signal extender,

Ite signal booster