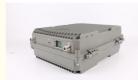

## Signal Extender Tri Band GSM LTE Repeater 4g 3g 2g Cellular Booster 10 Watts High Gain 94db

## **Product Specification**

• Type: Universal

Network: 4g, 3G, 2G, GSM DCS WCDMA 2G 3G 4G

• Product Name: High Power Mobile Signal Booster • Mobile Signal Booster: High Power Mobile Signal Booster

• Function: Signal Extender • Gain-dBi: 94dB±1.5dB 40dBm±1.5dB Max Output Power:

• Optical Power (JBm):

• Coverage: 40000sqm • Operating Temperature: -20 ~55;

420\*400\*300mm Package Size:

. Highlight: gsm signal booster, gsm signal extender,

Ite signal booster