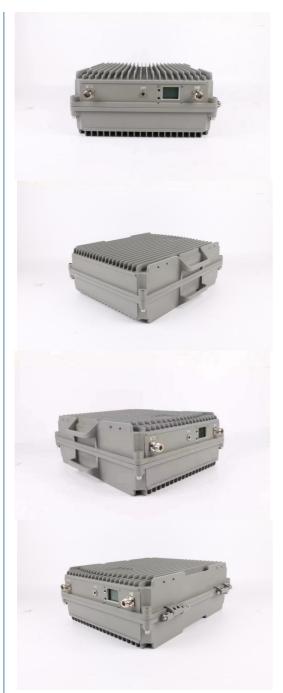

## More Images

## Signal Extender Tri Band GSM LTE Repeater 4g 3g 2g Cellular Booster 10 Watts High Gain 94db

## **Product Specification**

• Type: Universal

Network: 4g, 3G, 2G, GSM DCS WCDMA 2G 3G 4G

• Product Name: High Power Mobile Signal Booster • Mobile Signal Booster: High Power Mobile Signal Booster

• Function: Signal Extender • Gain-dBi: 94dB±1.5dB 40dBm±1.5dB Max Output Power:

• Optical Power (JBm):

• Coverage: 40000sqm • Operating Temperature: -20 ~55;

420\*400\*300mm Package Size:

. Highlight: gsm signal booster, gsm signal extender,

Ite signal booster