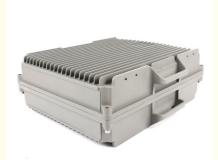

## Signal Extender Tri Band GSM LTE Repeater 4g 3g 2g Cellular Booster 10 Watts High Gain 94db

## **Product Specification**

• Type: Universal

Network: 4g, 3G, 2G, GSM DCS WCDMA 2G 3G 4G

• Product Name: High Power Mobile Signal Booster • Mobile Signal Booster: High Power Mobile Signal Booster

• Function: Signal Extender • Gain-dBi: 94dB±1.5dB 40dBm±1.5dB Max Output Power:

• Optical Power (JBm):

• Coverage: 40000sqm • Operating Temperature: -20 ~55;

420\*400\*300mm Package Size:

. Highlight: gsm signal booster, gsm signal extender,

Ite signal booster