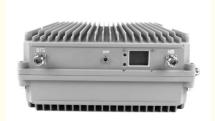

## Signal Extender Tri Band GSM LTE Repeater 4g 3g 2g Cellular Booster 10 Watts High Gain 94db

## **Product Specification**

• Type: Universal

Network: 4g, 3G, 2G, GSM DCS WCDMA 2G 3G 4G

• Product Name: High Power Mobile Signal Booster • Mobile Signal Booster: High Power Mobile Signal Booster

• Function: Signal Extender • Gain-dBi: 94dB±1.5dB 40dBm±1.5dB Max Output Power:

• Optical Power (JBm):

• Coverage: 40000sqm • Operating Temperature: -20 ~55;

420\*400\*300mm Package Size:

. Highlight: gsm signal booster, gsm signal extender,

Ite signal booster