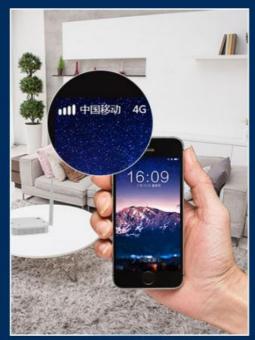

ter

Power Adapter AC100-240V input, DC 5V output

Outdoor antenna 800-2500mHz
Indoor antenna 800-2500mHz
Outdoor antenna Cable 20/15 meters

Indoor antenna Cable 5 meters

User Manual Color Brochure

Fixes installation accessories VELCRO

### **Installation Instructions**



#### **INSTALLATION GUIDE**





STEP 1
Search a place with strong and steady signal on housetop with your mobile phone.
Fix up outdoor antenna and make sure it points to signal tower by adjusting its direction.





STEP 2 Connect outdoor and indoor antenna with cable.Connect outdoor antenna to "BTS" port in repeater through cable.



STEP 3 Connect indoor antenna(s) to "MOBILE" port in repeater through cable also.



STEP 4
Plug power adaptor into AC power socket and finish installation.

# **Effect Comparison**





**Before Installation** 

After Installation

# **Application**



Greemblt Shenzhen Jiayi Technology Co., Ltd.



+86 18825260857



18825260857@163.com



signals-booster.com

Factory Building 407, Building B, No. 41, Lixin Road, Danzhutou Community, Nanwan Street, Longgang District, Shenzhen City, Guangdong Province, PR China Zip 518000