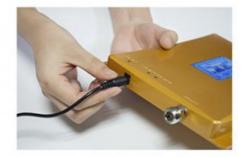

STEP 2 Connect outdoor and indoor antenna with cable.Connect outdoor antenna to "BTS" port in repeater through cable.

STEP 3 Connect indoor antenna(s) to "MOBILE" port in repeater through cable also.

STEP 4
Plug power adaptor into AC power socket and finish installation.