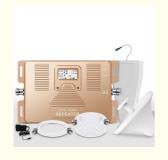

### **Product Description**

Home Office Signal Booster 5G 4G GSM Repeater 850MHz 1700MHz Portable 34\*28\*24cm