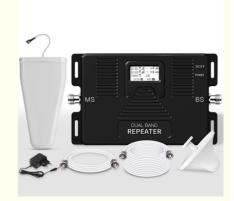

# **Specification**

Item Specifications

Booster Smart Dual Band Signal Booster

Power Adapter AC100-240V input, DC 5V output

Outdoor antenna 800-2500mHz
Indoor antenna 800-2500mHz
Outdoor antenna Cable 20/15 meters

Indoor antenna Cable 5 meters

User Manual Color Brochure

Fixes installation accessories VELCRO