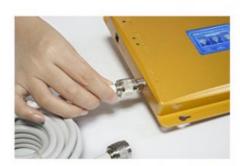

STEP 2 Connect outdoor and indoor antenna with cable.Connect outdoor antenna to "BTS" port in repeater through cable.

STEP 3 Connect indoor antenna(s) to "MOBILE" port in repeater through cable also.

STEP 4
Plug power adaptor into AC power socket and finish installation.