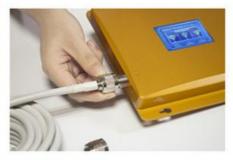

STEP 2 Connect outdoor and indoor antenna with cable.Connect outdoor antenna to "BTS" port in repeater through cable.

STEP 3 Connect indoor antenna(s) to "MOBILE" port in repeater through cable also.

STEP 4
Plug power adaptor into AC power socket and finish installation.