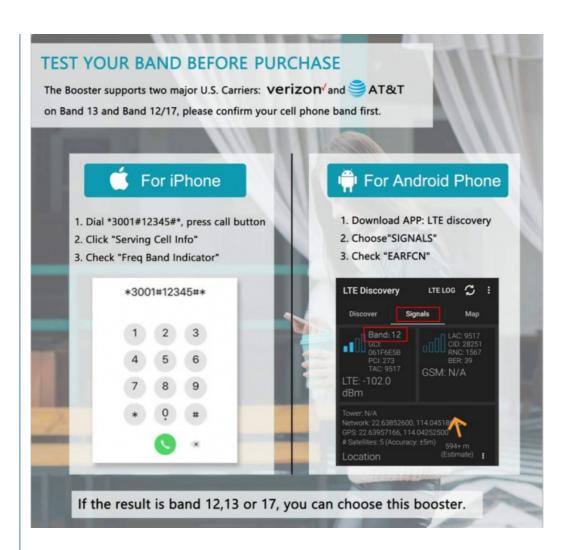

• Gain:

Home Office Farm Hotel Ship . Application:

70dB

• Warranty: 2 Years

• Coverage Area: 350 Square Meters

34\*28\*24cm Size:

. Highlight: 5G 4G GSM Repeater 850MHz,

1700MHz Cell Phone Signal Booster, **Cell Phone Signal Booster For Home** 



### More Images









### **Product Description**

Home Office Signal Booster 5G 4G GSM Repeater 850MHz 1700MHz Portable 34\*28\*24cm

### **Products Description**



DUAL BAND REPEATER



# **Specification**

Item Specifications

Booster Smart Dual Band Signal Booster

Power Adapter AC100-240V input, DC 5V output

Outdoor antenna 800-2500mHz
Indoor antenna 800-2500mHz
Outdoor antenna Cable 20/15 meters

Indoor antenna Cable 5 meters

User Manual Color Brochure

Fixes installation accessories VELCRO

### **Installation Instructions**



#### **INSTALLATION GUIDE**





STEP 1
Search a place with strong and steady signal on housetop with your mobile phone.
Fix up outdoor antenna and make sure it points to signal tower by adjusting its direction.





STEP 2 Connect outdoor and indoor antenna with cable.Connect outdoor antenna to "BTS" port in repeater through cable.



STEP 3 Connect indoor antenna(s) to "MOBILE" port in repeater through cable also.



STEP 4
Plug power adaptor into AC power socket and finish installation.

# **Effect Comparison**





**Before Installation** 

After Installation

# **Application**



Greemblt Shenzhen Jiayi Technology Co., Ltd.



+86 18825260857



18825260857@163.com



signals-booster.com

Factory Building 407, Building B, No. 41, Lixin Road, Danzhutou Community, Nanwan Street, Longg