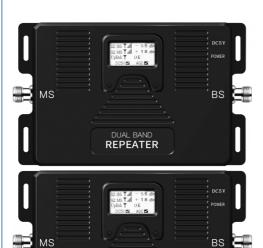

# **Specification**

Item Specifications

Booster Smart Dual Band Signal Booster

Power Adapter AC100-240V input, DC 5V output

Outdoor antenna 800-2500mHz
Indoor antenna 800-2500mHz
Outdoor antenna Cable 20/15 meters

Indoor antenna Cable 5 meters

User Manual Color Brochure

Fixes installation accessories VELCRO