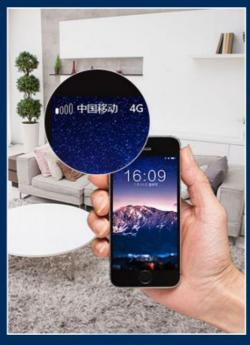

oster

Power Adapter AC100-240V input, DC 5V output

Outdoor antenna 800-2500mHz
Indoor antenna 800-2500mHz
Outdoor antenna Cable 20/15 meters

Indoor antenna Cable 5 meters

User Manual Color Brochure

Fixes installation accessories VELCRO

### **Installation Instructions**



#### **INSTALLATION GUIDE**





STEP 1
Search a place with strong and steady signal on housetop with your mobile phone.
Fix up outdoor antenna and make sure it points to signal tower by adjusting its direction.





STEP 2 Connect outdoor and indoor antenna with cable.Connect outdoor antenna to "BTS" port in repeater through cable.



STEP 3 Connect indoor antenna(s) to "MOBILE" port in repeater through cable also.



STEP 4
Plug power adaptor into AC power socket and finish installation.

# **Effect Comparison**





**Before Installation** 

After Installation

# **Application**



Greemblt Shenzhen Jiayi Technology Co., Ltd.



+86 18825260857



18825260857@163.com



signals-booster.com

Factory Building 407, Building B, No. 41, Lixin Road, Danzhutou Community, Nanwan Street, Longgang District, Shenzhen City, Guangdong Province, PR China Zip 518000