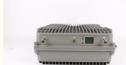

# **Product Specification**

• Type: Universal

• Network: 4g, 3G, 2G, GSM DCS WCDMA 2G 3G 4G

Product Name: High Power Mobile Signal Booster
 Mobile Signal Booster: High Power Mobile Signal Booster

Function: Signal Extender
 Gain-dBi: 94dB±1.5dB
 Max Output Power: 40dBm±1.5dB

• Optical Power (JBm): 9

Coverage: 40000sqm
 Operating Temperature: -20 ~55;
 Package Size: 420\*400\*300mm

Highlight: dual band 4g signal booster,

dual band industrial signal booster,

gsm 4g signal booster