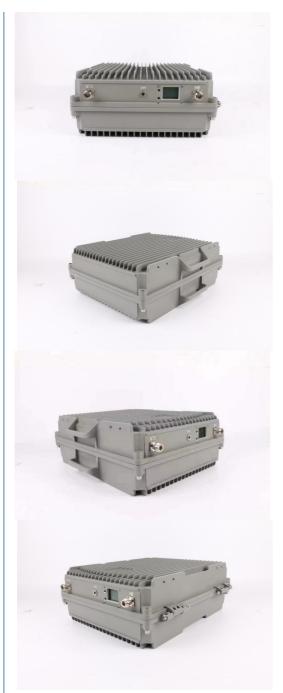

# More Images

# **Product Specification**

• Type: Universal

• Network: 4g, 3G, 2G, GSM DCS WCDMA 2G 3G 4G

Product Name: High Power Mobile Signal Booster
 Mobile Signal Booster: High Power Mobile Signal Booster

Function: Signal Extender
 Gain-dBi: 94dB±1.5dB
 Max Output Power: 40dBm±1.5dB

• Optical Power (JBm): 9

Coverage: 40000sqm
 Operating Temperature: -20 ~55;
 Package Size: 420\*400\*300mm

Highlight: dual band 4g signal booster,

dual band industrial signal booster,

gsm 4g signal booster