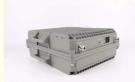

# Max Output Power 40dBm Dual Band 2G 3G 4G Signal Booster for Remote Village Coverage

# **Product Specification**

• Type: Universal

• Network: 4g, 3G, 2G, GSM DCS WCDMA 2G 3G 4G

Product Name: High Power Mobile Signal Booster
 Mobile Signal Booster: High Power Mobile Signal Booster

Function: Signal Extender
 Gain-dBi: 94dB±1.5dB
 Max Output Power: 40dBm±1.5dB

• Optical Power (JBm): 9

Coverage: 40000sqm
 Operating Temperature: -20 ~55;
 Package Size: 420\*400\*300mm

Highlight: dual band 4g signal booster,

dual band industrial signal booster,

gsm 4g signal booster