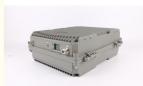

# Max Output Power 40dBm Dual Band 2G 3G 4G Signal Booster for Remote Village Coverage

# **Product Specification**

• Type: Universal

• Network: 4g, 3G, 2G, GSM DCS WCDMA 2G 3G 4G

Product Name: High Power Mobile Signal Booster
 Mobile Signal Booster: High Power Mobile Signal Booster

Function: Signal Extender
 Gain-dBi: 94dB±1.5dB
 Max Output Power: 40dBm±1.5dB

• Optical Power (JBm): 9

Coverage: 40000sqm
 Operating Temperature: -20 ~55;
 Package Size: 420\*400\*300mm

Highlight: dual band 4g signal booster,

dual band industrial signal booster,

gsm 4g signal booster