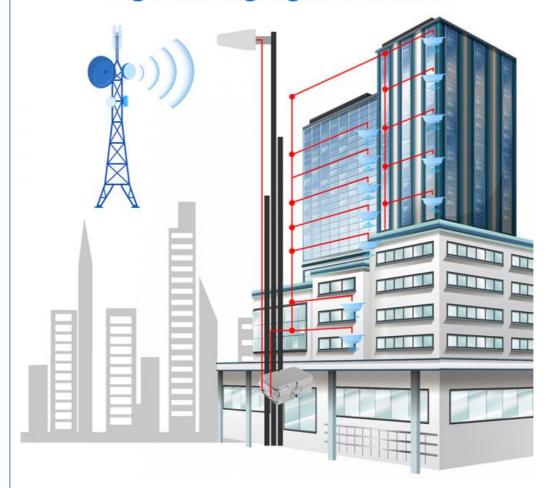

# **High building Signal Solutions**

#### How it Installs:

1. Locate Signal Walk around your building and see which side receives the best signal on your phone using your bars, or free signal meter apps. 2. Outdoor Antenna Install the outside antenna on your roof as high as possible, pointed toward your carrier's cell tower and on the side of your home that receives the strongest cellular signal.

(Tip: It's important that the Outside Antenna should be on or near the edge of the roof pointing away from the house to the cell tower and NOT pointing across the roof since it may cause interference with the Inside Antenna.) 3. Connect Cable Connect the included cable to the outside antenna and run it inside your home to the port labeled "outside antenna" on the booster. 4. Indoor Antenna Place the indoor antenna in an area where you typically had poor signal. Then run a cable to the "inside antenna" port on your booster.

(Tip: Having enough separation between the two antennas prevents oscillation. Make sure there are at least 10 feet vertical and 32 feet horizontal distance between the two.) **5. Connect Power** Once you have decided on the ideal location of each component, power the booster with the power supply