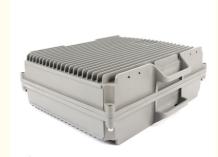

# **Product Specification**

• Type: Universal

• Network: 4g, 3G, 2G, GSM DCS WCDMA 2G 3G 4G

Product Name: High Power Mobile Signal Booster
 Mobile Signal Booster: High Power Mobile Signal Booster

Function: Signal Extender
 Gain-dBi: 94dB±1.5dB
 Max Output Power: 40dBm±1.5dB

• Optical Power (JBm): 9

Coverage: 40000sqm
 Operating Temperature: -20 ~55;
 Package Size: 420\*400\*300mm

Highlight: dual band 4g signal booster,

dual band industrial signal booster,

gsm 4g signal booster