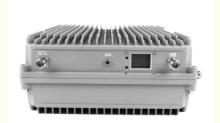

# **Product Specification**

• Type: Universal

• Network: 4g, 3G, 2G, GSM DCS WCDMA 2G 3G 4G

Product Name: High Power Mobile Signal Booster
 Mobile Signal Booster: High Power Mobile Signal Booster

Function: Signal Extender
 Gain-dBi: 94dB±1.5dB
 Max Output Power: 40dBm±1.5dB

• Optical Power (JBm): 9

Coverage: 40000sqm
 Operating Temperature: -20 ~55;
 Package Size: 420\*400\*300mm

Highlight: dual band 4g signal booster,

dual band industrial signal booster,

gsm 4g signal booster