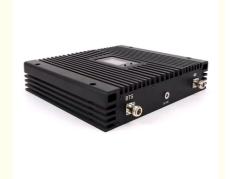

#### **Product Specification**

Type: 4G Signal BoosterNetwork: 4g, GSM, 3G

Product Name: Mobile Signal Booster

• Frequency: 1800

Function: Signal Extender
Output Power: 27-30dBm
Gain: 75-80dB
Coverage: 5000sqm
Application: Office
Weight: 6.5KG

• Size: 285\*260\*58mm

• Warranty: 2 Years

• Highlight: 1800 signal booster, 1800 signal extender,

gsm signal booster