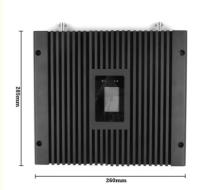

• Size: 285\*260\*58mm

• Warranty: 2 Years

• Highlight: 1800 signal booster, 1800 signal extender,

gsm signal booster

## **Specification**

| Model                  | JY811                                        |              |
|------------------------|----------------------------------------------|--------------|
| Frequency Range        | Uplink                                       | Downlink     |
| 700MHz                 | 699-716MHz                                   | 729-726MHz   |
| 850MHz                 | 824-849MHz                                   | 869-894MHz   |
| 800MHz                 | 832-862MHz                                   | 791-821MHz   |
| 900MHz                 | 880-915MHz                                   | 925-960MHz   |
| 1700MHz                | 1710-1755MHz                                 | 2100-2155MHz |
| 1800MHz                | 1710-1785MHz                                 | 1805-1880MHz |
| 1900MHz                | 1850-1910Mhz                                 | 1930-1990MHz |
| 2100MHz                | 1920-1980MHz                                 | 2110-2170MHz |
| 2600MHz                | 2500-2570MHz                                 | 2620-2690MHz |
| 2300MHz                | 2300MHz                                      | 2400MHz      |
| 2500Mhz                | 2495MHz                                      | 2695MHz      |
| 3500MHZ                | 3300MHz                                      | 4200MHz      |
| Max. Gain              | 75dB ±1.5dB                                  | 80dB±1.5dB   |
| Max. Output Power      | 25dBm±1.5dB                                  | 27dBm±1.5dB  |
| Band width             | Wide Band                                    |              |
| Manual Gain Control    | 31dB,1dB step                                |              |
| ALC                    | >25dB                                        |              |
| Ripple in Band         | ≤8dB                                         |              |
| Noise Figure           | ≤6dB                                         |              |
| VSWR                   | ≤2.0                                         |              |
| RF Connector           | N-Female                                     |              |
| Time Delay             | ≤1.5 µs                                      |              |
| Frequency stability    | ≤0.01ppm                                     |              |
| MTBF                   | > 50000 hours                                |              |
| Impedance              | 50 ohm                                       |              |
| Power Supply           | AC 90-264V or 100-240V,DC 10V or 12V,50/60Hz |              |
| Humidity               | <90%                                         |              |
| Operating Temperature  | -10°C ~ +55°C                                |              |
| Environment Conditions | IP40                                         |              |
| Installation Type      | Wall Installation                            |              |
| Product Size           | 285*260*58mm                                 |              |
| Package Size           | 450*310**85mm                                |              |
| BTS                    | interface for receiving antennas             |              |
| MS                     | transmitting antenna interface               |              |