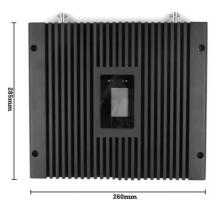

• Size: 285\*260\*58mm

• Warranty: 2 Years

• Highlight: 1800 signal booster, 1800 signal extender,

gsm signal booster

## **Specification**

| Model                  | JY811                                        |              |
|------------------------|----------------------------------------------|--------------|
| Frequency Range        | Uplink                                       | Downlink     |
| 700MHz                 | 699-716MHz                                   | 729-726MHz   |
| 850MHz                 | 824-849MHz                                   | 869-894MHz   |
| 800MHz                 | 832-862MHz                                   | 791-821MHz   |
| 900MHz                 | 880-915MHz                                   | 925-960MHz   |
| 1700MHz                | 1710-1755MHz                                 | 2100-2155MHz |
| 1800MHz                | 1710-1785MHz                                 | 1805-1880MHz |
| 1900MHz                | 1850-1910Mhz                                 | 1930-1990MHz |
| 2100MHz                | 1920-1980MHz                                 | 2110-2170MHz |
| 2600MHz                | 2500-2570MHz                                 | 2620-2690MHz |
| 2300MHz                | 2300MHz                                      | 2400MHz      |
| 2500Mhz                | 2495MHz                                      | 2695MHz      |
| 3500MHZ                | 3300MHz                                      | 4200MHz      |
| Max. Gain              | 75dB ±1.5dB                                  | 80dB±1.5dB   |
| Max. Output Power      | 25dBm±1.5dB                                  | 27dBm±1.5dB  |
| Band width             | Wide Band                                    |              |
| Manual Gain Control    | 31dB,1dB step                                |              |
| ALC                    | >25dB                                        |              |
| Ripple in Band         | ≤8dB                                         |              |
| Noise Figure           | ≤6dB                                         |              |
| VSWR                   | ≤2.0                                         |              |
| RF Connector           | N-Female                                     |              |
| Time Delay             | ≤1.5 µs                                      |              |
| Frequency stability    | ≤0.01ppm                                     |              |
| MTBF                   | > 50000 hours                                |              |
| Impedance              | 50 ohm                                       |              |
| Power Supply           | AC 90-264V or 100-240V,DC 10V or 12V,50/60Hz |              |
| Humidity               | <90%                                         |              |
| Operating Temperature  | -10°C ~ +55°C                                |              |
| Environment Conditions | IP40                                         |              |
| Installation Type      | Wall Installation                            |              |
| Product Size           | 285*260*58mm                                 |              |
| Package Size           | 450*310**85mm                                |              |
| BTS                    | interface for receiving antennas             |              |
| MS                     | transmitting antenna interface               |              |