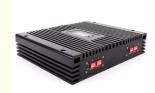

#### **Product Specification**

Type: 4G Signal BoosterNetwork: 4g, GSM, 3G

Product Name: Mobile Signal Booster

• Frequency: 1800

Function: Signal Extender
Output Power: 27-30dBm
Gain: 75-80dB
Coverage: 5000sqm
Application: Office
Weight: 6.5KG

• Size: 285\*260\*58mm

• Warranty: 2 Years

• Highlight: 1800 signal booster, 1800 signal extender,

gsm signal booster