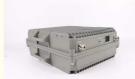

# 40000sqm Coverage Single Band Cellular Signal Booster with 10 Watts 40dbm High Power

## **Basic Information**

Place of Origin: GUANGDONG
Brand Name: GREEMBLT
Model Number: JY825-10W-40dbm
Price: \$571.50/pieces 1-9 pieces
Packaging Details: Normal Carton Package
Supply Ability: 1000 Set/Sets per Week



# **Product Specification**

• Type: Universal

• Network: 4g, 3G, 2G, GSM DCS WCDMA 2G 3G 4G

Product Name: High Power Mobile Signal Booster
 Mobile Signal Booster: High Power Mobile Signal Booster

Function: Signal Extender
 Gain-dBi: 94dB±1.5dB
 Max Output Power: 40dBm±1.5dB

• Optical Power (JBm): 9

Coverage: 40000sqm
 Operating Temperature: -20 ~55;
 Package Size: 420\*400\*300mm

Highlight: gsm signal booster, gsm network booster,

wcdma signal booster



# More Images









# Stronger Signals, Smoother Communication



# **Product Description**

### **Electrical Specifications**

Model JY825

> 700MHz Uplink:699-716MHz Downlink 729-726MHz 850MHz: Uplink:824-849MHz Downlink::869-894MHz 800MHz: Uplink:832-862MHz Downlink::791-821MHz 900MHz: Uplink: 880-915MHz Downlink::925-960MHz 1700MHz: Uplink :1710-1755MHz Downlink::2100-2155MHz 1800MHz: Uplink: 1710-1785MHz Downlink::1805-1880MHz

Frequency Range-MHz 

2300MHz: Uplink: 2300MHz Downlink::2400MHz 2500Mhz: Uplink: 2495MHz Downlink: 2695MHz 3500MHZ: Uplink: 3300MHz Downlink::4200MHz

In-band intermodulation attenuation out-of-band (off-

frequency) CSM/DCS

9KHz-1GHz -36dBm/100kHlz

S-36dBe/30Kz

Strip edge 2.5y outside/1GHz-12. 75GHz -33dBm/IM2

Standing wave ratio of input and output voltage

Time delay (