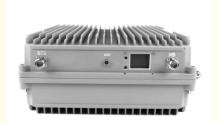

# **Product Specification**

• Type: Universal

• Network: 4g, 3G, 2G, GSM DCS WCDMA 2G 3G 4G

Product Name: High Power Mobile Signal Booster
 Mobile Signal Booster: High Power Mobile Signal Booster

Function: Signal Extender
 Gain-dBi: 94dB±1.5dB
 Max Output Power: 40dBm±1.5dB

• Optical Power (JBm): 9

Coverage: 40000sqm
 Operating Temperature: -20 ~55;
 Package Size: 420\*400\*300mm

Highlight: gsm signal booster, gsm network booster,

wcdma signal booster

### **Electrical Specifications**

Model JY825

> 700MHz Uplink:699-716MHz Downlink 729-726MHz 850MHz: Uplink:824-849MHz Downlink::869-894MHz 800MHz: Uplink:832-862MHz Downlink::791-821MHz 900MHz: Uplink: 880-915MHz Downlink::925-960MHz 1700MHz: Uplink :1710-1755MHz Downlink::2100-2155MHz 1800MHz: Uplink: 1710-1785MHz Downlink::1805-1880MHz