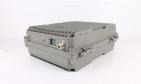

# 40000sqm Coverage Single Band Cellular Signal Booster with 10 Watts 40dbm High Power

## **Basic Information**

Place of Origin: GUANGDONG
Brand Name: GREEMBLT
Model Number: JY825-10W-40dbm
Price: \$571.50/pieces 1-9 pieces
Packaging Details: Normal Carton Package
Supply Ability: 1000 Set/Sets per Week



# **Product Specification**

• Type: Universal

• Network: 4g, 3G, 2G, GSM DCS WCDMA 2G 3G 4G

Product Name: High Power Mobile Signal Booster
 Mobile Signal Booster: High Power Mobile Signal Booster

Function: Signal Extender
 Gain-dBi: 94dB±1.5dB
 Max Output Power: 40dBm±1.5dB

• Optical Power (JBm): 9

Coverage: 40000sqm
 Operating Temperature: -20 ~55;
 Package Size: 420\*400\*300mm

Highlight: gsm signal booster, gsm network booster,

wcdma signal booster



# More Images









# Stronger Signals, Smoother Communication



# **Product Description**

### **Electrical Specifications**

Model JY825

> 700MHz Uplink:699-716MHz Downlink 729-726MHz 850MHz: Uplink:824-849MHz Downlink::869-894MHz 800MHz: Uplink:832-862MHz Downlink::791-821MHz 900MHz: Uplink: 880-915MHz Downlink::925-960MHz 1700MHz: Uplink :1710-1755MHz Downlink::2100-2155MHz 1800MHz: Uplink: 1710-1785MHz Downlink::1805-1880MHz

Frequency Range-MHz 

2300MHz: Uplink: 2300MHz Downlink::2400MHz 2500Mhz: Uplink: 2495MHz Downlink: 2695MHz 3500MHZ: Uplink: 3300MHz Downlink::4200MHz

In-band intermodulation attenuation out-of-band (off-

frequency) CSM/DCS

9KHz-1GHz -36dBm/100kHlz

S-36dBe/30Kz

Strip edge 2.5y outside/1GHz-12. 75GHz -33dBm/IM2

Standing wave ratio of input and output voltage

Time delay (us