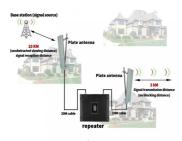

#### **Product Description**

Communication signal repeater 900 2100 Indoor/outdoor signal booster High-power signal amplifier

## Stronger Signals, Smoother Communication