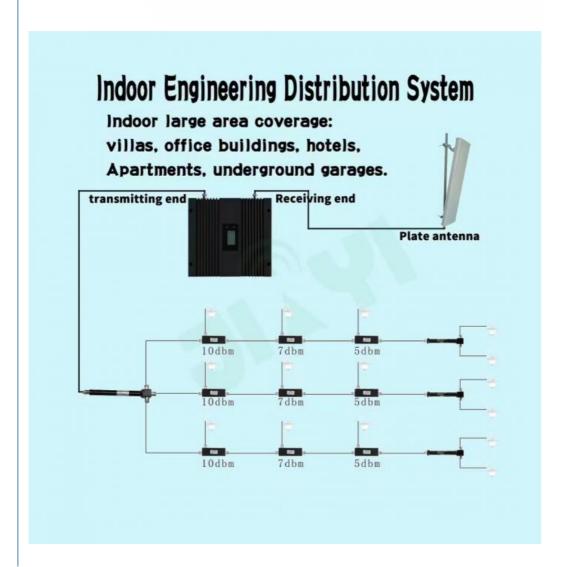

Q10 Is this mobile signal amplifier suitable for large commercial spaces?

A Yes, our signal amplifier is suitable not only for homes and small offices but also for large commercial spaces such as hotels, conference centers, and warehouses. We have different amplifier models to meet various signal range requirements.