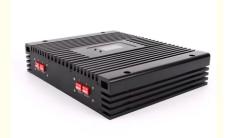

### **Product Specification**

Type: 4G Signal BoosterNetwork: 4g, GSM, 3G

Product Name: Mobile Signal Booster

• Frequency: 900 2100

Function: Signal Extender
Output Power: 27-30dBm
Gain: 75-80dB
Coverage: 5000sqm
Application: Office
Weight: 6.5KG

• Size: 285\*260\*58mm

• Warranty: 2 Years

• Highlight: 900 wireless signal booster,

900 industrial signal booster, outdoor wireless signal booster

#### **Product Description**

Communication signal repeater 900 2100 Indoor/outdoor signal booster High-power signal amplifier