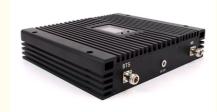

### **Product Specification**

Type: 4G Signal BoosterNetwork: 4g, GSM, 3G

Product Name: Mobile Signal Booster

• Frequency: 900 2100

Function: Signal Extender
Output Power: 27-30dBm
Gain: 75-80dB
Coverage: 5000sqm
Application: Office
Weight: 6.5KG

• Size: 285\*260\*58mm

• Warranty: 2 Years

• Highlight: 900 wireless signal booster,

900 industrial signal booster, outdoor wireless signal booster

#### **Product Description**

Communication signal repeater 900 2100 Indoor/outdoor signal booster High-power signal amplifier