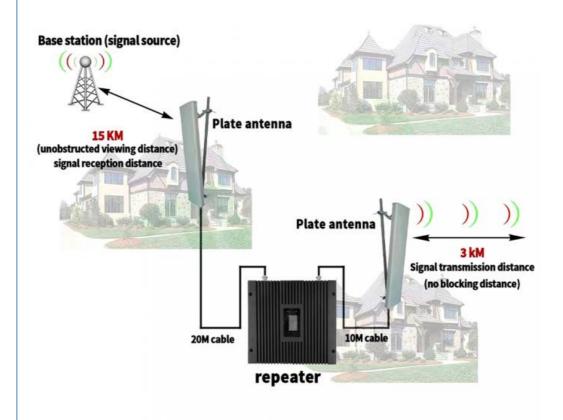

#### **Product Description**

Communication signal repeater 900 2100 Indoor/outdoor signal booster High-power signal amplifier

## Stronger Signals, Smoother Communication