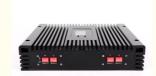

### **Product Specification**

Type: 4G Signal BoosterNetwork: 4g, GSM, 3G

Product Name: Mobile Signal Booster

• Frequency: 900 2100

Function: Signal Extender
Output Power: 27-30dBm
Gain: 75-80dB
Coverage: 5000sqm
Application: Office
Weight: 6.5KG

• Size: 285\*260\*58mm

• Warranty: 2 Years

• Highlight: 900 wireless signal booster,

900 industrial signal booster, outdoor wireless signal booster

#### **Product Description**

Communication signal repeater 900 2100 Indoor/outdoor signal booster High-power signal amplifier