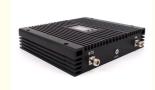

#### **Product Specification**

• Type: 4G Signal Booster Network: 4g, GSM, 3G

Mobile Signal Booster • Product Name:

850 1800 • Frequency:

Signal Extender • Function: Output Power: 27-30dBm 75-80dB • Gain: . Coverage: 5000sqm · Application: Office • Weight: 6.5KG

285\*260\*58mm Size:

· Warranty:

• Highlight: 1800 signal booster, 850 signal booster,

850 network booster

#### **Product Description**

Network coverage extender 850 1800 Signal amplifier for phones Antenna signal booster