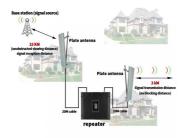

#### **Product Description**

Network coverage extender 850 1800 Signal amplifier for phones Antenna signal booster

#### Stronger Signals, Smoother Communication