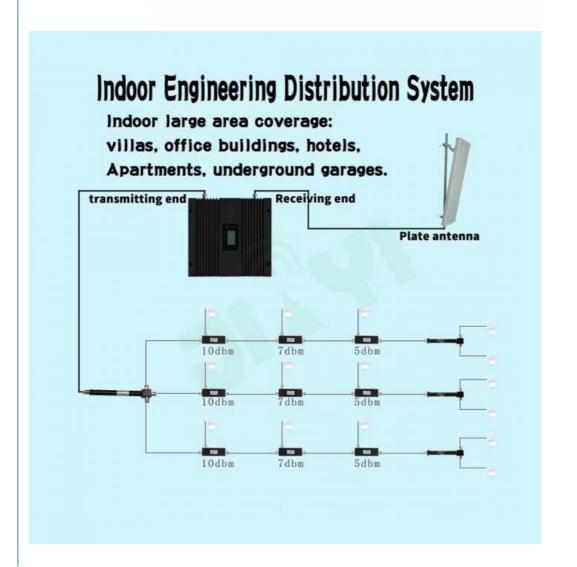

#### **Product Specification**

• Type: 4G Signal Booster Network: 4g, GSM, 3G

Mobile Signal Booster • Product Name:

850 1800 • Frequency:

Signal Extender • Function: Output Power: 27-30dBm 75-80dB • Gain: . Coverage: 5000sqm · Application: Office • Weight: 6.5KG

#### **Product Description**

Network coverage extender 850 1800 Signal amplifier for phones Antenna signal booster

#### Stronger Signals, Smoother Communication