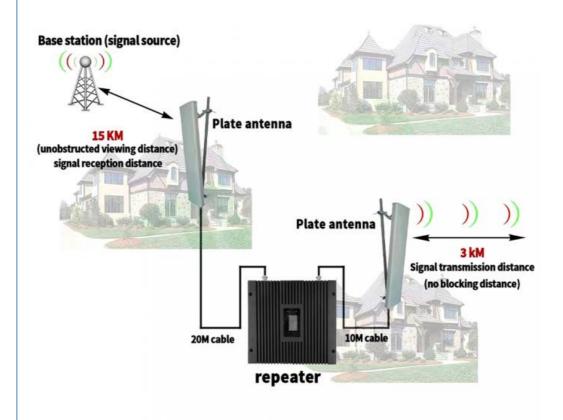

#### **Product Description**

Network coverage extender 850 1800 Signal amplifier for phones Antenna signal booster

#### Stronger Signals, Smoother Communication