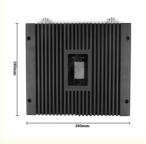

#### **Product Specification**

• Type: 4G Signal Booster Network: 4g, GSM, 3G

Mobile Signal Booster • Product Name:

850 1800 • Frequency:

Signal Extender • Function: Output Power: 27-30dBm 75-80dB • Gain: . Coverage: 5000sqm · Application: Office • Weight: 6.5KG

285\*260\*58mm Size:

· Warranty:

• Highlight: 1800 signal booster, 850 signal booster,

850 network booster

#### **Product Description**

Network coverage extender 850 1800 Signal amplifier for phones Antenna signal booster