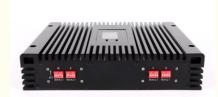

#### **Product Specification**

• Type: 4G Signal Booster Network: 4g, GSM, 3G

Mobile Signal Booster • Product Name:

850 1800 • Frequency:

Signal Extender • Function: Output Power: 27-30dBm 75-80dB • Gain: . Coverage: 5000sqm · Application: Office • Weight: 6.5KG

285\*260\*58mm Size:

· Warranty:

• Highlight: 1800 signal booster, 850 signal booster,

850 network booster

#### **Product Description**

Network coverage extender 850 1800 Signal amplifier for phones Antenna signal booster