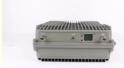

10 Watts Outdoor Signal Amplifier for Network Boosting

## **Basic Information**

Place of Origin: GUANGDONG
Brand Name: GREEMBLT
Model Number: JY825-10W-40dbm
Price: \$571.50/pieces 1-9 pieces
Packaging Details: Normal Carton Package
Supply Ability: 1000 Set/Sets per Week



# **Product Specification**

• Type: Universal

• Network: 4g, 3G, 2G, GSM DCS WCDMA 2G 3G 4G

Product Name: High Power Mobile Signal Booster
 Mobile Signal Booster: High Power Mobile Signal Booster

Function: Signal Extender
 Gain-dBi: 94dB±1.5dB
 Max Output Power: 40dBm±1.5dB

• Optical Power (JBm): 9

Coverage: 40000sqm
 Operating Temperature: -20 ~55;
 Package Size: 420\*400\*300mm

Highlight: 1800mhz wireless signal booster,
 1800mhz industrial signal booster,

outdoor wireless signal booster



# More Images









# Stronger Signals, Smoother Communication



# **Product Description**

## **Electrical Specifications**

Model JY825

> 700MHz Uplink:699-716MHz Downlink 729-726MHz 850MHz: Uplink:824-849MHz Downlink::869-894MHz 800MHz: Uplink:832-862MHz Downlink::791-821MHz 900MHz: Uplink: 880-915MHz Downlink::925-960MHz 1700MHz: Uplink :1710-1755MHz Downlink::2100-2155MHz 1800MHz: Uplink: 1710-1785MHz Downlink::1805-1880MHz

Frequency Range-MHz 

2300MHz: Uplink: 2300MHz Downlink::2400MHz 2500Mhz: Uplink: 2495MHz Downlink: 2695MHz 3500MHZ: Uplink: 3300MHz Downlink::4200MHz

In-band intermodulation attenuation out-of-band (off-

frequency) CSM/DCS

9KHz-1GHz -36dBm/100kHlz

S-36dBe/30Kz

Strip edge 2.5y outside/1GHz-12. 75GHz -33dBm/IM2

Standing wave ratio of input and output voltage

Time delay