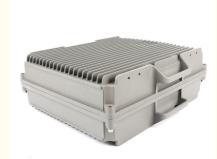

40dBm DCS 1800MHZ 10 Watts Outdoor Signal Amplifier for Network Boosting

## **Basic Information**

Place of Origin: GUANGDONG
Brand Name: GREEMBLT
Model Number: JY825-10W-40dbm
Price: \$571.50/pieces 1-9 pieces
Packaging Details: Normal Carton Package
Supply Ability: 1000 Set/Sets per Week



# **Product Specification**

• Type: Universal

• Network: 4g, 3G, 2G, GSM DCS WCDMA 2G 3G 4G

Product Name: High Power Mobile Signal Booster
 Mobile Signal Booster: High Power Mobile Signal Booster

Function: Signal Extender
 Gain-dBi: 94dB±1.5dB
 Max Output Power: 40dBm±1.5dB

• Optical Power (JBm): 9

Coverage: 40000sqm
 Operating Temperature: -20 ~55;
 Package Size: 420\*400\*300mm

Highlight: 1800mhz wireless signal booster,
 1800mhz industrial signal booster,

outdoor wireless signal booster



# More Images









# Stronger Signals, Smoother Communication



# **Product Description**

## **Electrical Specifications**

Model JY825

> 700MHz Uplink:699-716MHz Downlink 729-726MHz 850MHz: Uplink:824-849MHz Downlink::869-894MHz 800MHz: Uplink:832-862MHz Downlink::791-821MHz 900MHz: Uplink: 880-915MHz Downlink::925-960MHz 1700MHz: Uplink :1710-1755MHz Downlink::2100-2155MHz 1800MHz: Uplink: 1710-1785MHz Downlink::1805-1880MHz

Frequency Range-MHz 

2300MHz: Uplink: 2300MHz Downlink::2400MHz 2500Mhz: Uplink: 2495MHz Downlink: 2695MHz 3500MHZ: Uplink: 3300MHz Downlink::4200MHz

In-band intermodulation attenuation out-of-band (off-

frequency) CSM/DCS

9KHz-1GHz -36dBm/100kHlz

S-36dBe/30Kz

Strip edge 2.5y outside/1GHz-12. 75GHz -33dBm/IM2

Standing wave ratio of input and output v