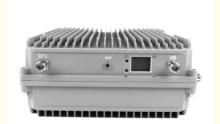

# Max Output Power 40dBm DCS 1800MHZ 10 Watts Outdoor Signal Amplifier for Network Boosting

## **Basic Information**

Place of Origin: GUANGDONG
Brand Name: GREEMBLT
Model Number: JY825-10W-40dbm
Price: \$571.50/pieces 1-9 pieces
Packaging Details: Normal Carton Package
Supply Ability: 1000 Set/Sets per Week



# **Product Specification**

• Type: Universal

• Network: 4g, 3G, 2G, GSM DCS WCDMA 2G 3G 4G

Product Name: High Power Mobile Signal Booster
 Mobile Signal Booster: High Power Mobile Signal Booster

Function: Signal Extender
 Gain-dBi: 94dB±1.5dB
 Max Output Power: 40dBm±1.5dB

• Optical Power (JBm): 9

Coverage: 40000sqm
 Operating Temperature: -20 ~55;
 Package Size: 420\*400\*300mm

Highlight: 1800mhz wireless signal booster,
 1800mhz industrial signal booster,

outdoor wireless signal booster



# More Images









# Stronger Signals, Smoother Communication



# **Product Description**

## **Electrical Specifications**

Model JY825

> 700MHz Uplink:699-716MHz Downlink 729-726MHz 850MHz: Uplink:824-849MHz Downlink::869-894MHz 800MHz: Uplink:832-862MHz Downlink::791-821MHz 900MHz: