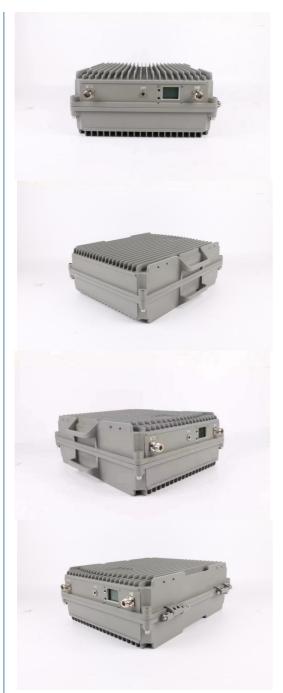

00MHz 2500Mhz: Uplink: 2495MHz Downlink: 2695MHz 3500MHZ: Uplink: 3300MHz Downlink::4200MHz

In-band intermodulation attenuation out-of-band (off-

frequency) CSM/DCS

9KHz-1GHz -36dBm/100kHlz

S-36dBe/30Kz

Strip edge 2.5y outside/1GHz-12. 75GHz -33dBm/IM2

Standing wave ratio of input and output voltage

Time delay (us) < 5

Time delay adjustment range (US)

> 100

S1.5

Optical power (JBm)

**Light Receiving Sensitivity** 

(DBM)

9 20

Light transmission distance

(km)

> 20

Power supply

Near and far end machine: AC220V±20%,50±511Z

Monitor the way **RJ-45** 

> 1, working environment temperature :-20 ~55; 2, working environment humidity: 15% ~ 95%

3 pressure: 70-106KP:

The work environment

4, protection level: waterproof and dustproof performance in line

with the 1P65 standard



**Accessories & Installation** 



#### How it Installs:

1. Locate Signal Walk around your building and see which side receives the best signal on your phone using your bars, or free signal meter apps. 2. Outdoor Antenna Install the outside antenna on your roof as high as possible, pointed toward your carrier's cell tower and on the side of your home that receives the strongest cellular signal.

(Tip: It's important that the Outside Antenna should be on or near the edge of the roof pointing away from the house to the cell tower and NOT pointing across the roof since it may cause interference with the Inside Antenna.) 3. Connect Cable Connect the included cable to the outside antenna and run it inside your home to the port labeled "outside antenna" on the booster. 4. Indoor Antenna Place