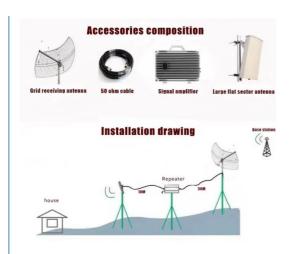

# **Accessories composition**

house

50 ohm cable

Signal amplifier

Large flat sector antenna

## **Installation drawing**

### Accessories and Installation