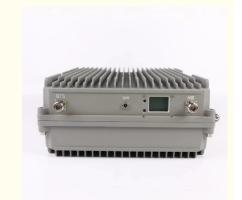

### **Product Specification**

• Type: 4G Signal Booster

Network: 4g, GSM, 3G

Product Name: Mobile Signal Booster
Frequency: 900/1800/2100MHz
Function: Signal Extender

• Output Power: 5W

Gain: 80-100dBCoverage: 3000-5000sqm

Application: Office
Weight: 20KG
Size: 46\*38\*20CM
Warranty: 2 Years

Highlight: 5w wireless signal booster,

5w industrial signal booster, outdoor wireless signal booster

### Specification

item value

Place of Origin Guangdong China

Brand Name JIAYI

Model Number JY825

Gain 90-100DB

Frequency GSM900/DCS1800/3G WCDMA

Power 5W

Package Size 460\*380\*200mm

Operating Temperature -10 -60

Color Gray

Package Weight 20kg

Coverage area 5000-10000Square Meters

Quality warranty 24month