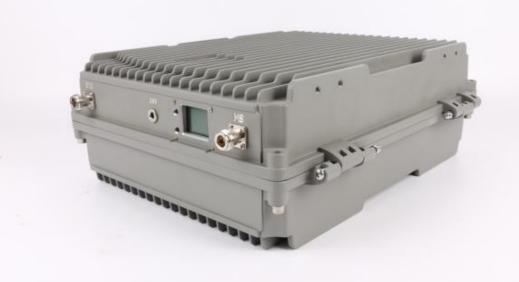

# 5W Output Power 2G 3G 4G Repeater for Outdoor Signal Amplification 850 900 1800 2100 MHz

### **Basic Information**

Place of Origin: Guangdong, China

Brand Name: JIAYIModel Number: JY825

• Price: \$538.00/sets 1-19 sets

Packaging Details: Normal packing



### **Product Specification**

• Type: 4G Signal Booster

Network: 4g, GSM, 3G

Product Name: Mobile Signal Booster
Frequency: 900/1800/2100MHz
Function: Signal Extender

• Output Power: 5W

Gain: 80-100dBCoverage: 3000-5000sqm

Application: Office
Weight: 20KG
Size: 46\*38\*20CM
Warranty: 2 Years

Highlight: 5w wireless signal booster,

5w industrial signal booster, outdoor wireless signal booster



### More Images









# **Product Description** eenell







# **Accessories composition**





house



50 ohm cable



Signal amplifier



Large flat sector antenna

## **Installation drawing**



### Base station



### Specification

item value

Place of Origin Guangdong China

Brand Name JIAYI

Model Number JY825

Gain 90-100DB

Frequency GSM900/DCS1800/3G WCDMA

Power 5W

Package Size 460\*380\*200mm

Operating Temperature -10 -60

Color Gray

Package Weight 20kg

Coverage area 5000-10000Square Meters

Quality warranty 24month

### Accessories and Installation



### **Packing list**

| Item                      | Quantity(pcs) |
|---------------------------|---------------|
| Repeater                  | 1pcs          |
| Logarithm outdoor antenna | 1pcs          |
| Ceiling antenna           | 1pcs          |
| Cable 3 meters            |