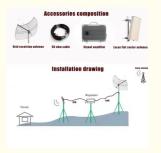

# **Accessories composition**

house

50 ohm cable

Signal amplifier

Large flat sector antenna

## **Installation drawing**

### Base station