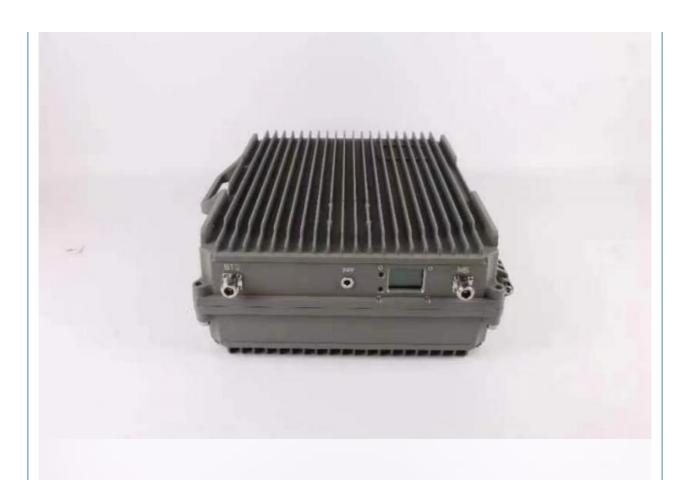

# 5W Output Power 2G 3G 4G Repeater for Outdoor Signal Amplification 850 900 1800 2100 MHz

### **Basic Information**

Place of Origin: Guangdong, China

Brand Name: JIAYIModel Number: JY825

• Price: \$538.00/sets 1-19 sets

Packaging Details: Normal packing



### **Product Specification**

• Type: 4G Signal Booster

Network: 4g, GSM, 3G

Product Name: Mobile Signal Booster
Frequency: 900/1800/2100MHz
Function: Signal Extender

• Output Power: 5W

Gain: 80-100dBCoverage: 3000-5000sqm

Application: Office
Weight: 20KG
Size: 46\*38\*20CM
Warranty: 2 Years

Highlight: 5w wireless signal booster,

5w industrial signal booster, outdoor wireless signal booster



### More Images









# **Product Description** eenell







# **Accessories composition**





house



50 ohm cable



Signal amplifier



Large flat sector antenna

## **Installation drawing**



### Base station



### Specification

item value

Place of Origin Guangdong China

Brand Name JIAYI

Model Number JY825

Gain 90-100DB

Frequency GSM900/DCS1800/3G WCDMA

Power 5W

Package Size 460\*380\*200mm

Operating Temperature -10 -60

Color Gray

Package Weight 20kg

Coverage area 5000-10000Square Meters

Quality warranty 24month

### Accessories and Installation



### **Packing list**

| Item                      | Quantity(pcs) |
|---------------------------|---------------|
| Repeater                  | 1pcs          |
| Logarithm outdoor antenna | 1pcs          |
| Ceiling antenna           | 1pcs          |
| Cable 3 meters