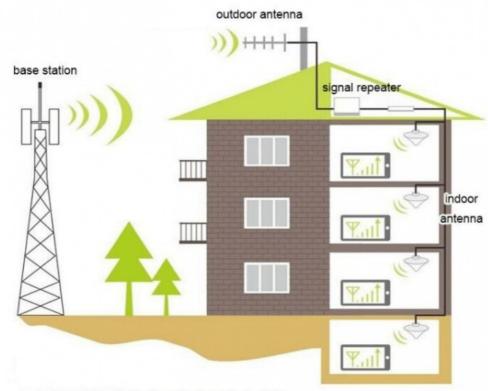

drawing**



### Base station



### Specification

item value

Place of Origin Guangdong China

Brand Name JIAYI

Model Number JY825

Gain 90-100DB

Frequency GSM900/DCS1800/3G WCDMA

Power 5W

Package Size 460\*380\*200mm

Operating Temperature -10 -60

Color Gray

Package Weight 20kg

Coverage area 5000-10000Square Meters

Quality warranty 24month

### Accessories and Installation



### **Packing list**

| Item                      | Quantity(pcs) |
|---------------------------|---------------|
| Repeater                  | 1pcs          |
| Logarithm outdoor antenna | 1pcs          |
| Ceiling antenna           | 1pcs          |
| Cable 3 meters            | 1pcs          |
| Cable 10 meters           | 1pcs          |
| Power adapter             | 1pcs          |

### Installation



### Installation Method:

1. Find the strongest direction and position of the received signal for mobiles at the top or the periphery of the building, as the location for installing the outdoor antenna, pay attention that the location should be paid to lightning protection. The installation height should not be higher than the lightning protection network of the building. If it is higher than the lightning protection network. If it is necessary, install a

lightning rod 1 meter above the outdoor antenna and ground it well. 2. After selecting the appropriate location, fix the outdoor antenna to the wall or bracket. 3. Select an appropriate location in the relevant indoor location (close to the power supply and the outdoor antenna end, rainproof, sunshine-proof and ventilation is best loca