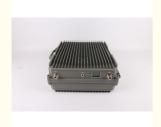

### **Product Specification**

• Type: 4G Signal Booster

Network: 4g, GSM, 3G

Product Name: Mobile Signal Booster
Frequency: 900/1800/2100MHz
Function: Signal Extender

• Output Power: 5W

Gain: 80-100dBCoverage: 3000-5000sqm

Application: Office
Weight: 20KG
Size: 46\*38\*20CM
Warranty: 2 Years

Highlight: 5w wireless signal booster,

5w industrial signal booster, outdoor wireless signal booster

### Specification

item value

Place of Origin Guangdong China

Brand Name JIAYI

Model Number JY825

Gain 90-100DB

Frequency GSM900/DCS1800/3G WCDMA

Power 5W

Package Size 460\*380\*200mm

Operating Temperature -10 -60

Color Gray

Package Weight 20kg

Coverage area 5000-10000Square Meters

Quality warranty 24month