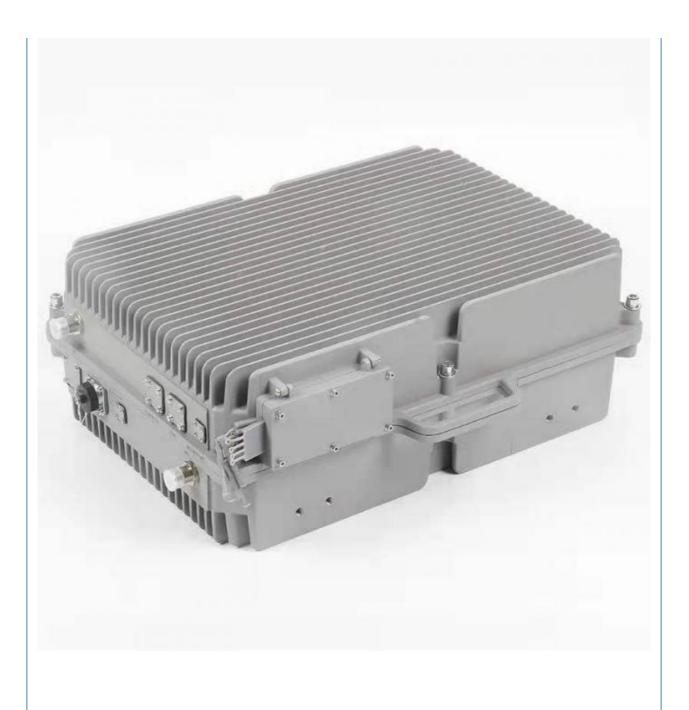

### **Product Specification**

• Type: 4G Signal Booster

Network: 4g, GSM, 3G

Product Name: Mobile Signal Booster
Frequency: 900/1800/2100MHz
Function: Signal Extender

• Output Power: 5W

Gain: 80-100dBCoverage: 3000-5000sqm

Application: Office
Weight: 20KG
Size: 46\*38\*20CM
Warranty: 2 Years

Highlight: 5w wireless signal booster,

5w industrial signal booster, outdoor wireless signal booster

### Specification

item value

Place of Origin Guangdong China

Brand Name JIAYI

Model Number JY825

Gain 90-100DB

Frequency GSM900/DCS1800/3G WCDMA

Power 5W

Package Size 460\*380\*200mm

Operating Temperature -10 -60

Color Gray

Package Weight 20kg

Coverage area 5000-10000Square Meters

Quality warranty 24month