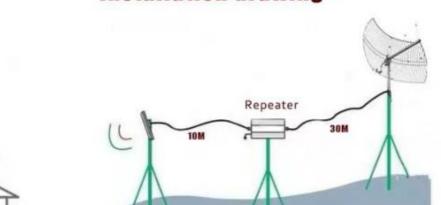

## **Installation drawing**

### Installation Method:

1. Find the strongest direction and position of the received signal for mobiles at the top or the periphery of the building, as the location for installing the outdoor antenna, pay attention that the location should be paid to lightning protection. The installation height should not be higher than the lightning protection network of the building. If it is higher than the lightning protection network. If it is necessary, install a

lightning rod 1 meter above the outdoor antenna and ground it well. 2. After selecting the appropriate location, fix the outdoor antenna to the wall or bracket. 3. Select an appropriate location in the relevant indoor location (close to the power supply and the outdoor antenna end, rainproof, sunshine-proof and ventilation is best location) install indoor straight machine, and fixed to the wall or bracket. 4. Lead the outdoor antenna to the 'BTS' (outdoor) interface, and the connection between the outdoor antenna and the amplifier is completed. 5. After defining the indoor antenna installation position, fix the antenna. 6. The indoor antenna connected to the amplifier, one port connecting to the indoor antenna interface, and the other port connecting to the repeater's 'MOBILE' (indoor) port.