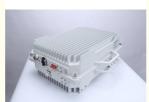

### **Product Specification**

• Type: 4G Signal Booster

Network: 4g, GSM, 3G

Product Name: Mobile Signal Booster
Frequency: 900/1800/2100MHz
Function: Signal Extender

• Output Power: 5W

Gain: 80-100dBCoverage: 3000-5000sqm

Application: Office
Weight: 20KG
Size: 46\*38\*20CM
Warranty: 2 Years

Highlight: 5w wireless signal booster,

5w industrial signal booster, outdoor wireless signal booster

### Specification

item value

Place of Origin Guangdong China

Brand Name JIAYI

Model Number JY825

Gain 90-100DB

Frequency GSM900/DCS1800/3G WCDMA

Power 5W

Package Size 460\*380\*200mm

Operating Temperature -10 -60

Color Gray

Package Weight 20kg

Coverage area 5000-10000Square Meters

Quality warranty 24month