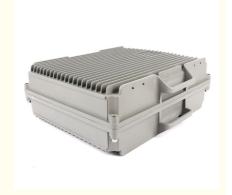

# **Product Specification**

• Type: Universal

• Network: 4g, 3G, 2G, GSM DCS WCDMA 2G 3G 4G

Product Name: High Power Mobile Signal Booster
 Mobile Signal Booster: High Power Mobile Signal Booster

Function: Signal Extender
 Gain-dBi: 90dB±1.5dB
 Max Output Power: 37dBm±1.5dB

• Optical Power (JBm): 9

Coverage: 20000sqm
 Operating Temperature: -20 ~55;
 Package Size: 420\*400\*300mm

• Highlight: Ite wireless signal booster,

Ite industrial signal booster, 90db wireless signal booster