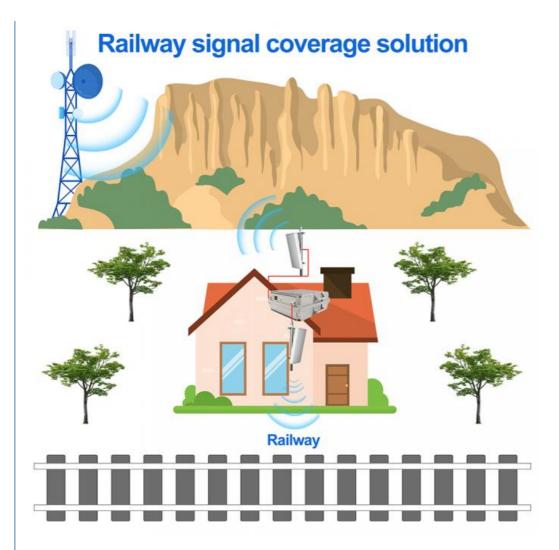

link: 2695MHz 3500MHZ: Uplink: 3300MHz Downlink::4200MHz

In-band intermodulation attenuation out-of-band (off-

frequency) CSM/DCS

9KHz-1GHz -36dBm/100kHlz

S-36dBe/30Kz

Strip edge 2.5y outside/1GHz-12. 75GHz -33dBm/IM2

Standing wave ratio of input and output voltage

Time delay (us) < 5

Time delay adjustment range (US)

> 100

S1.5

Optical power (JBm)

**Light Receiving Sensitivity** 

(DBM)

9 20

Light transmission distance

(km)

> 20

Power supply

Near and far end machine: AC220V±20%,50±511Z

Monitor the way **RJ-45** 

> 1, working environment temperature :-20 ~55; 2, working environment humidity: 15% ~ 95%

3 pressure: 70-106KP:

The work environment

4, protection level: waterproof and dustproof performance in line

with the 1P65 standard



**Accessories & Installation** 



#### How it Installs:

1. Locate Signal Walk around your building and see which side receives the best signal on your phone using your bars, or free signal meter apps. 2. Outdoor Antenna Install the outside antenna on your roof as high as possible, pointed toward your carrier's cell tower and on the side of your home that receives the strongest cellular signal.

(Tip: It's important that the Outside Antenna should be on or near the edge of the roof pointing away from the house to the cell tower and NOT pointing across the roof since it may cause interference with the Inside Antenna.) 3. Connect Cable Connect the included cable to the outside antenna and run it inside your home to the port labeled "outside antenna" on the booster. 4. Indoor Antenna Place the indoor antenna in an area wher