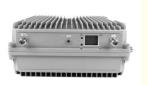

# Powerful 5 Watts Tri Band LTE 4G Repeater with 90dB Gain-dBi and 37dBm Max Output Power

# **Product Specification**

• Type: Universal

• Network: 4g, 3G, 2G, GSM DCS WCDMA 2G 3G 4G

Product Name: High Power Mobile Signal Booster
 Mobile Signal Booster: High Power Mobile Signal Booster

Function: Signal Extender
 Gain-dBi: 90dB±1.5dB
 Max Output Power: 37dBm±1.5dB

### **Electrical Specifications**

Model JY825

> 700MHz Uplink:699-716MHz Downlink 729-726MHz 850MHz: Uplink:824-849MHz Downlink::869-894MHz 800MHz: Uplink:832-862MHz Downlink::791-821MHz 900MHz: Uplink: 880-915MHz Downlink::925-960MHz 1700MHz: Uplink :1710-1755MHz Downlink::2100-2155MHz 1800MHz: Uplink: 1710-1785MHz Downlink::1805-1880MHz