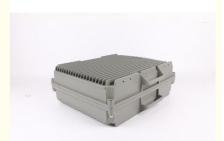

# **Product Specification**

• Type: Universal

• Network: 4g, 3G, 2G, GSM DCS WCDMA 2G 3G 4G

Product Name: High Power Mobile Signal Booster
 Mobile Signal Booster: High Power Mobile Signal Booster

Function: Signal Extender
 Gain-dBi: 90dB±1.5dB
 Max Output Power: 37dBm±1.5dB

• Optical Power (JBm): 9

Coverage: 20000sqm
 Operating Temperature: -20 ~55;
 Package Size: 420\*400\*300mm

• Highlight: Ite wireless signal booster,

Ite industrial signal booster, 90db wireless signal booster