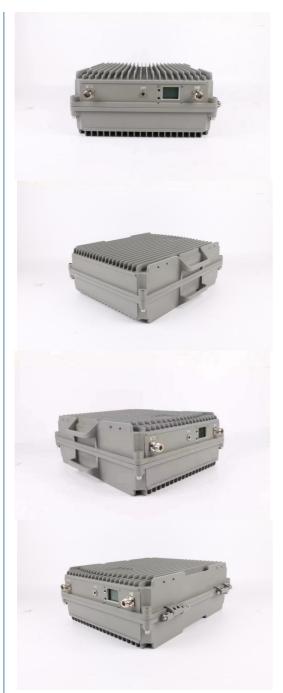

# More Images

# Powerful 5 Watts Tri Band LTE 4G Repeater with 90dB Gain-dBi and 37dBm Max Output Power

# **Product Specification**

• Type: Universal

• Network: 4g, 3G, 2G, GSM DCS WCDMA 2G 3G 4G

Product Name: High Power Mobile Signal Booster
 Mobile Signal Booster: High Power Mobile Signal Booster

Function: Signal Extender
 Gain-dBi: 90dB±1.5dB
 Max Output Power: 37dBm±1.5dB