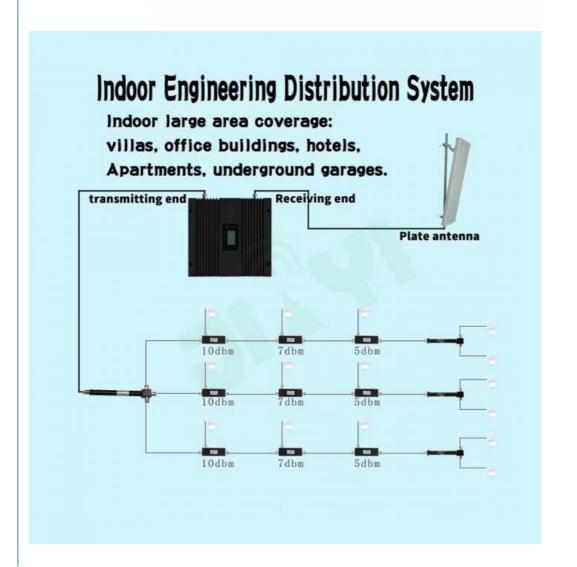

# **Product Specification**

Type: 4G Signal BoosterNetwork: 4g, GSM, 3G

Product Name: Mobile Signal BoosterFrequency: 800 900 1800 2100 MHz

Function: Signal Extender
Output Power: 27-30dBm
Gain: 75-80dB
Coverage: 5000sqm
Application: Office
Weight: 6.5KG

#### **Product Description**

Communication Signal Repeater 800 900 1800 2100mhz Indoor/Outdoor Signal Booster High-Power Signal Amplifier

# Stronger Signals, Smoother Communication