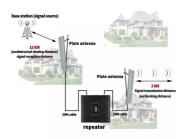

# **Product Specification**

Type: 4G Signal BoosterNetwork: 4g, GSM, 3G

Product Name: Mobile Signal BoosterFrequency: 800 900 1800 2100 MHz

Function: Signal Extender
Output Power: 27-30dBm
Gain: 75-80dB
Coverage: 5000sqm
Application: Office
Weight: 6.5KG

#### **Product Description**

Communication Signal Repeater 800 900 1800 2100mhz Indoor/Outdoor Signal Booster High-Power Signal Amplifier