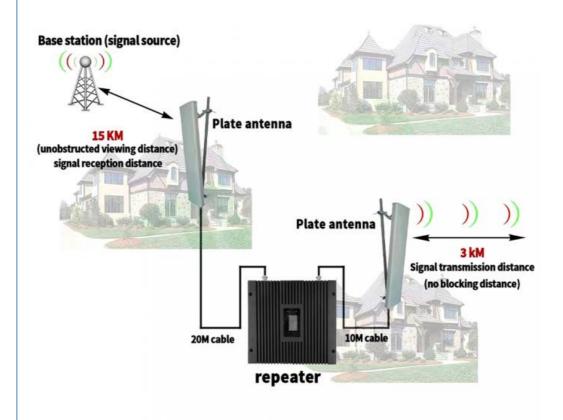

#### **Product Description**

Communication Signal Repeater 800 900 1800 2100mhz Indoor/Outdoor Signal Booster High-Power Signal Amplifier

# Stronger Signals, Smoother Communication