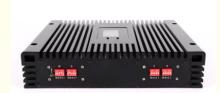

# **Product Specification**

Type: 4G Signal BoosterNetwork: 4g, GSM, 3G

Product Name: Mobile Signal BoosterFrequency: 800 900 1800 2100 MHz

Function: Signal Extender
Output Power: 27-30dBm
Gain: 75-80dB
Coverage: 5000sqm
Application: Office
Weight: 6.5KG

• Size: 285\*260\*58mm

• Warranty: 2 Years

• Highlight: office wireless signal booster,

office industrial signal booster, 900 wireless signal booster

#### **Product Description**

Communication Signal Repeater 800 900 1800 2100mhz Indoor/Outdoor Signal Booster High-Power Signal Amplifier