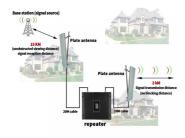

#### **Product Description**

Cell Phone Signal Booster 850 900 1800 2100mhz Mobile Signal Amplifier Cellular Signal Repeater

#### Stronger Signals, Smoother Communication