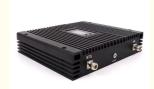

#### **Product Specification**

Type: 4G Signal BoosterNetwork: 4g, GSM, 3G

Product Name: Mobile Signal BoosterFrequency: 850 900 1800 2100mhz

Function: Signal Extender
Output Power: 27-30dBm
Gain: 75-80dB
Coverage: 5000sqm
Application: Office
Weight: 6.5KG

• Size: 285\*260\*58mm

• Warranty: 2 Years

• Highlight: office signal booster, office network booster,

850 signal booster

#### **Product Description**

Cell Phone Signal Booster 850 900 1800 2100mhz Mobile Signal Amplifier Cellular Signal Repeater