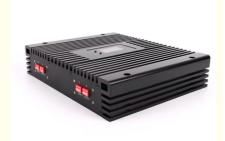

#### **Product Specification**

Type: 4G Signal BoosterNetwork: 4g, GSM, 3G

Product Name: Mobile Signal BoosterFrequency: 850 900 1800 2100mhz

Function: Signal Extender
Output Power: 27-30dBm
Gain: 75-80dB
Coverage: 5000sqm
Application: Office
Weight: 6.5KG

• Size: 285\*260\*58mm

• Warranty: 2 Years

• Highlight: office signal booster, office network booster,

850 signal booster

#### **Product Description**

Cell Phone Signal Booster 850 900 1800 2100mhz Mobile Signal Amplifier Cellular Signal Repeater