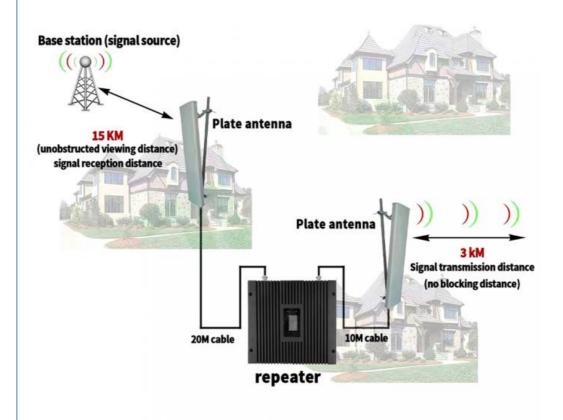

#### **Product Description**

Cell Phone Signal Booster 850 900 1800 2100mhz Mobile Signal Amplifier Cellular Signal Repeater

#### Stronger Signals, Smoother Communication