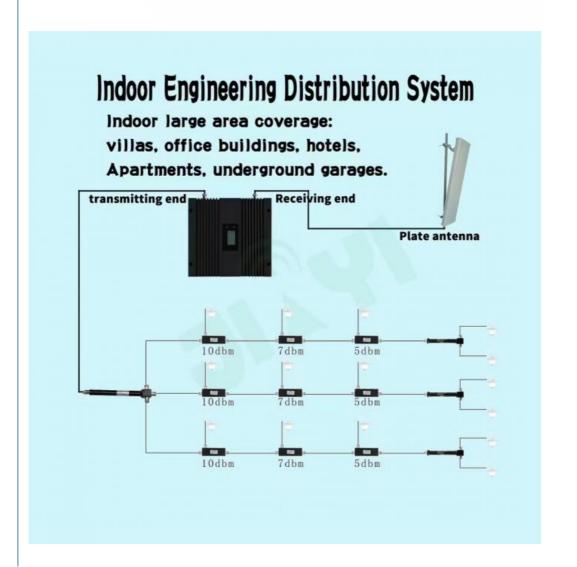

#### **Product Specification**

Type: 4G Signal BoosterNetwork: 4g, GSM, 3G

Product Name: Mobile Signal BoosterFrequency: 850 900 1800 2100mhz

Function: Signal Extender
Output Power: 27-30dBm
Gain: 75-80dB
Coverage: 5000sqm
Application: Office
Weight: 6.5KG

#### **Product Description**

Cell Phone Signal Booster 850 900 1800 2100mhz Mobile Signal Amplifier Cellular Signal Repeater

#### Stronger Signals, Smoother Communication