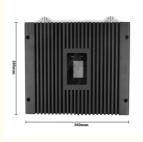

• Size: 285\*260\*58mm

• Warranty: 2 Years

• Highlight: office signal booster, office network booster,

850 signal booster

| Model                  | JY811                                        |              |
|------------------------|----------------------------------------------|--------------|
| Frequency Range        | Uplink                                       | Downlink     |
| 700MHz                 | 699-716MHz                                   | 729-726MHz   |
| 850MHz                 | 824-849MHz                                   | 869-894MHz   |
| 800MHz                 | 832-862MHz                                   | 791-821MHz   |
| 900MHz                 | 880-915MHz                                   | 925-960MHz   |
| 1700MHz                | 1710-1755MHz                                 | 2100-2155MHz |
| 1800MHz                | 1710-1785MHz                                 | 1805-1880MHz |
| 1900MHz                | 1850-1910Mhz                                 | 1930-1990MHz |
| 2100MHz                | 1920-1980MHz                                 | 2110-2170MHz |
| 2600MHz                | 2500-2570MHz                                 | 2620-2690MHz |
| 2300MHz                | 2300MHz                                      | 2400MHz      |
| 2500Mhz                | 2495MHz                                      | 2695MHz      |
| 3500MHZ                | 3300MHz                                      | 4200MHz      |
| Max. Gain              | 75dB ±1.5dB                                  | 80dB±1.5dB   |
| Max. Output Power      | 25dBm±1.5dB                                  | 27dBm±1.5dB  |
| Band width             | Wide Band                                    |              |
| Manual Gain Control    | 31dB,1dB step                                |              |
| ALC                    | >25dB                                        |              |
| Ripple in Band         | ≤8dB                                         |              |
| Noise Figure           | ≤6dB                                         |              |
| VSWR                   | ≤2.0                                         |              |
| RF Connector           | N-Female                                     |              |
| Time Delay             | ≤1.5 µs                                      |              |
| Frequency stability    | ≤0.01ppm                                     |              |
| MTBF                   | > 50000 hours                                |              |
| Impedance              | 50 ohm                                       |              |
| Power Supply           | AC 90-264V or 100-240V,DC 10V or 12V,50/60Hz |              |
| Humidity               | < 90%                                        |              |
| Operating Temperature  | -10°C ~ +55°C                                |              |
| Environment Conditions | IP40                                         |              |
| Installation Type      | Wall Installation                            |              |
| Product Size           | 285*260*58mm                                 |              |
| Package Size           | 450*310**85mm                                |              |
| BTS                    | interface for receiving antennas             |              |
| MS                     | transmitting antenna interface               |              |