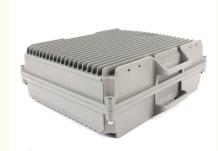

2100mhz Mobile Network Signal Booster Coverage 20000sqm Network 4g

# **Basic Information**

Place of Origin: GUANGDONG
 Brand Name: GREEMBLT
 Model Number: JY825-5W-37dbm

Price: \$642.90/pieces 1-9 pieces
 Packaging Details: Normal Carton Package
 Supply Ability: 1000 Set/Sets per Week



# **Product Specification**

• Type: Universal

• Network: 4g, 3G, 2G, GSM DCS WCDMA 2G 3G 4G

Product Name: High Power Mobile Signal Booster
 Mobile Signal Booster: High Power Mobile Signal Booster

Function: Signal Extender
 Gain-dBi: 90dB±1.5dB
 Max Output Power: 37dBm±1.5dB

• Optical Power (JBm): 9

Coverage: 20000sqm
 Operating Temperature: -20 ~55;
 Package Size: 420\*400\*300mm

• Highlight: 2100mhz mobile network signal booster,

90db mobile signal booster, 90db mobile network signal booster



# More Images









# Stronger Signals, Smoother Communication



# **Product Description**

### **Electrical Specifications**

Model JY825

> 700MHz Uplink:699-716MHz Downlink 729-726MHz 850MHz: Uplink:824-849MHz Downlink::869-894MHz 800MHz: Uplink:832-862MHz Downlink::791-821MHz 900MHz: Uplink: 880-915MHz Downlink::925-960MHz 1700MHz: Uplink :1710-1755MHz Downlink::2100-2155MHz 1800MHz: Uplink: 1710-1785MHz Downlink::1805-1880MHz

Frequency Range-MHz 

2300MHz: Uplink: 2300MHz Downlink::2400MHz 2500Mhz: Uplink: 2495MHz Downlink: 2695MHz 3500MHZ: Uplink: 3300MHz Downlink::4200MHz

In-band intermodulation attenuation out-of-band (off-

frequency) CSM/DCS

9KHz-1GHz -36dBm/100kHlz

S-36dBe/30Kz

Strip edge 2.5y outside/1GHz-12. 75GHz -33dBm/IM2

Standing wave ratio of input and output