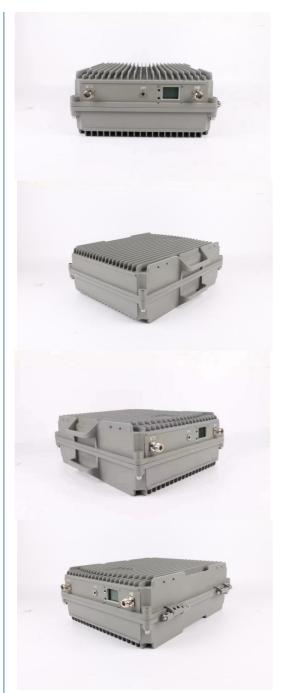

# More Images

# High Gain 90db 900mhz 2100mhz Mobile Network Signal Booster Coverage 20000sqm Network 4g

# **Product Specification**

• Type: Universal

• Network: 4g, 3G, 2G, GSM DCS WCDMA 2G 3G 4G

Product Name: High Power Mobile Signal Booster
 Mobile Signal Booster: High Power Mobile Signal Booster

Function: Signal Extender
 Gain-dBi: 90dB±1.5dB
 Max Output Power: 37dBm±1.5dB

• Optical Power (JBm): 9

Coverage: 20000sqm
 Operating Temperature: -20 ~55;
 Package Size: 420\*400\*300mm

• Highlight: 2100mhz mobile network signal booster,

90db mobile signal booster, 90db mobile network signal booster