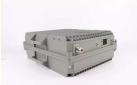

# High Gain 90db 900mhz 2100mhz Mobile Network Signal Booster Coverage 20000sqm Network 4g

# **Product Specification**

• Type: Universal

• Network: 4g, 3G, 2G, GSM DCS WCDMA 2G 3G 4G

Product Name: High Power Mobile Signal Booster
 Mobile Signal Booster: High Power Mobile Signal Booster

Function: Signal Extender
 Gain-dBi: 90dB±1.5dB
 Max Output Power: 37dBm±1.5dB

• Optical Power (JBm): 9

Coverage: 20000sqm
 Operating Temperature: -20 ~55;
 Package Size: 420\*400\*300mm

• Highlight: 2100mhz mobile network signal booster,

90db mobile signal booster, 90db mobile network signal booster