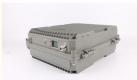

# High Gain 90db 900mhz 2100mhz Mobile Network Signal Booster Coverage 20000sqm Network 4g

# **Product Specification**

• Type: Universal

• Network: 4g, 3G, 2G, GSM DCS WCDMA 2G 3G 4G

Product Name: High Power Mobile Signal Booster
 Mobile Signal Booster: High Power Mobile Signal Booster

Function: Signal Extender
 Gain-dBi: 90dB±1.5dB
 Max Output Power: 37dBm±1.5dB

• Optical Power (JBm): 9

Coverage: 20000sqm
 Operating Temperature: -20 ~55;
 Package Size: 420\*400\*300mm

• Highlight: 2100mhz mobile network signal booster,

90db mobile signal booster, 90db mobile network signal booster