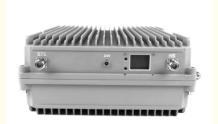

# **Product Specification**

• Type: Universal

• Network: 4g, 3G, 2G, GSM DCS WCDMA 2G 3G 4G

Product Name: High Power Mobile Signal Booster
 Mobile Signal Booster: High Power Mobile Signal Booster

Function: Signal Extender
 Gain-dBi: 90dB±1.5dB
 Max Output Power: 37dBm±1.5dB

• Optical Power (JBm): 9

Coverage: 20000sqm
 Operating Temperature: -20 ~55;
 Package Size: 420\*400\*300mm

• Highlight: 2100mhz mobile network signal booster,

90db mobile signal booster, 90db mobile network signal booster