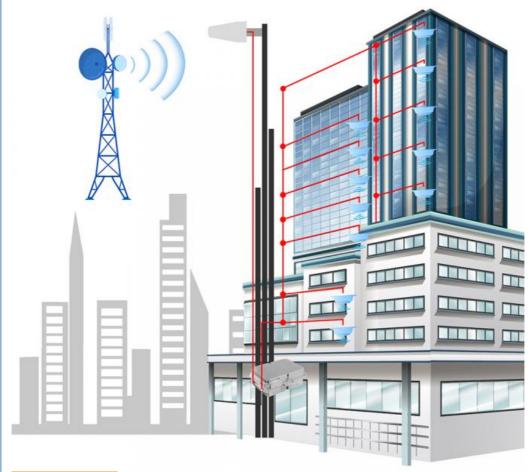

# **High building Signal Solutions**

### How it Installs:

1. Locate Signal Walk around your building and see which side receives the best signal on your phone using your bars, or free signal meter apps. 2. Outdoor Antenna Install the outside antenna on your roof as high as possible, pointed toward your carrier's cell tower and on the side of your home that receives the strongest cellular signal.

(Tip: It's important that the Outside Antenna should be on or near the edge of the roof pointing away from the house to the cell tower and NOT pointing across the roof since it may cause interference with the Inside Antenna.) 3. Connect Cable Connect the included cable to the outside antenna and run it inside your home to the port labeled "outside antenna" on the booster. 4. Indoor Antenna Place the indoor antenna in an area where you typically had poor signal. Then run a cable to the "inside antenna" port on your booster.

(Tip: Having enough separation between the two antennas prevents oscillation. Make sure there are at least 10 feet vertical and 32 feet horizontal distance between the two.) 5. Connect Power Once you have decided on the ideal location of each component, power the booster with the power supply