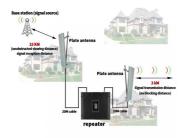

#### **Product Specification**

Type: 4G Signal BoosterNetwork: 4g, GSM, 3G

Network: 4g, GSM, 3G
Product Name: Mobile Signal Booster
Frequency: 900/1800/2100MHz
Function: Signal Extender
Output Power: 27-30dBm
Gain: 75-80dB
Coverage: 5000sqm

### Stronger Signals, Smoother Communication

GSM Signal Booster 900 1800 2100mhz 3G/4G/5G Signal Repeater Wireless Signal Booster