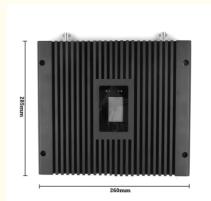

#### **Product Specification**

Type: 4G Signal BoosterNetwork: 4g, GSM, 3G

Network: 4g, GSM, 3G
Product Name: Mobile Signal Booster
Frequency: 900/1800/2100MHz
Function: Signal Extender
Output Power: 27-30dBm
Gain: 75-80dB
Coverage: 5000sqm

Coverage: 5000scApplication: OfficeWeight: 6.5KG

Size: 285\*260\*58mmWarranty: 2 Years

Highlight: gsm wireless signal booster,
 gsm industrial signal booster,

gsm industrial signal booster, 900 wireless signal booster