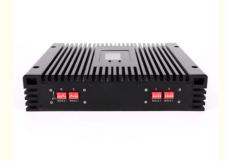

## GSM 900 1800 2100mhz 3G/4G/5G Signal Repeater Wireless Signal Booster 285\*260\*58mm

#### **Product Specification**

Type: 4G Signal BoosterNetwork: 4g, GSM, 3G

Network: 4g, GSM, 3G
Product Name: Mobile Signal Booster
Frequency: 900/1800/2100MHz
Function: Signal Extender
Output Power: 27-30dBm
Gain: 75-80dB
Coverage: 5000sqm

Coverage: 5000scApplication: OfficeWeight: 6.5KG

Size: 285\*260\*58mmWarranty: 2 Years

Highlight: gsm wireless signal booster,
 gsm industrial signal booster,

gsm industrial signal booster, 900 wireless signal booster