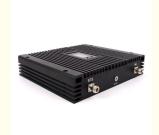

#### **Product Specification**

Type: 4G Signal BoosterNetwork: 4g, GSM, 3G

Network: 4g, GSM, 3G
Product Name: Mobile Signal Booster
Frequency: 900/1800/2100MHz
Function: Signal Extender
Output Power: 27-30dBm
Gain: 75-80dB
Coverage: 5000sqm

Coverage: 5000scApplication: OfficeWeight: 6.5KG

Size: 285\*260\*58mmWarranty: 2 Years

Highlight: gsm wireless signal booster,
 gsm industrial signal booster,

gsm industrial signal booster, 900 wireless signal booster