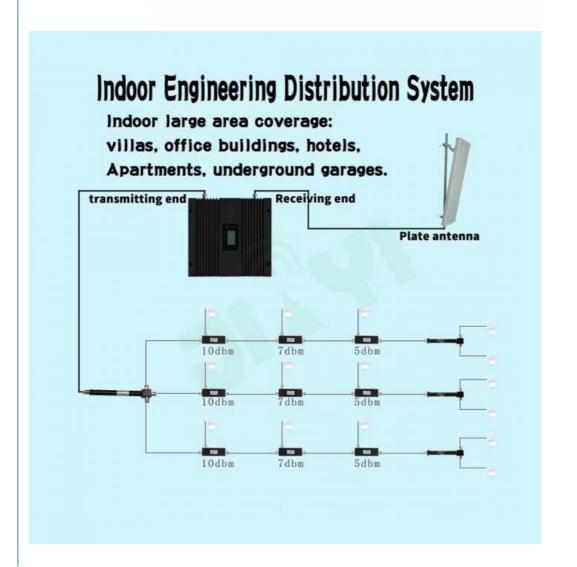

## GSM 900 1800 2100mhz 3G/4G/5G Signal Repeater Wireless Signal Booster 285\*260\*58mm

#### **Product Specification**

Type: 4G Signal BoosterNetwork: 4g, GSM, 3G

Network: 4g, GSM, 3G
Product Name: Mobile Signal Booster
Frequency: 900/1800/2100MHz
Function: Signal Extender
Output Power: 27-30dBm
Gain: 75-80dB
Coverage: 5000sqm

Coverage: 5000scApplication: OfficeWeight: 6.5KG

Size: 285\*260\*58mmWarranty: 2 Years

Highlight: gsm wireless signal booster,
 gsm industrial signal booster,

gsm industrial signal booster, 900 wireless signal booster

### Stronger Signals, Smoother Communication

GSM Signal Booster 900 1800 2100mhz 3G/4G/5G Signal Repeater Wireless Signal Booster