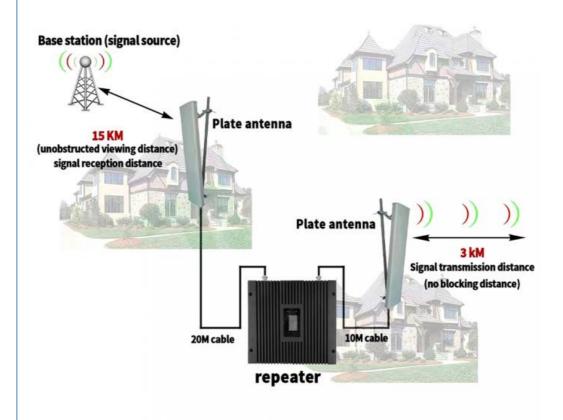

C 10V or 12V,50/60Hz |              |
| Humidity               | < 90%                                        |              |
| Operating Temperature  | -10°C ~ +55°C                                |              |
| Environment Conditions | IP40                                         |              |
| Installation Type      | Wall Installation                            |              |
| Product Size           | 285*260*58mm                                 |              |
| Package Size           | 450*310**85mm                                |              |
| BTS                    | interface for receiving antennas             |              |
| MS                     | transmitting antenna interface               |              |

### Our Customers





































#### Greemblt Shenzhen Jiayi Technology Co., Ltd.



+86 18825260857



18825260857@163.com



signals-booster.com