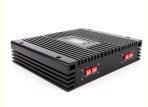

#### **Product Specification**

Type: 4G Signal BoosterNetwork: 4g, GSM, 3G

Network: 4g, GSM, 3G
Product Name: Mobile Signal Booster
Frequency: 900/1800/2100MHz
Function: Signal Extender
Output Power: 27-30dBm
Gain: 75-80dB
Coverage: 5000sqm

Coverage: 5000scApplication: OfficeWeight: 6.5KG

Size: 285\*260\*58mmWarranty: 2 Years

Highlight: gsm wireless signal booster,
 gsm industrial signal booster,

gsm industrial signal booster, 900 wireless signal booster