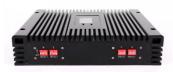

- 4g, GSM, 3G Mobile Signal Booster
- 850 900 1800mhz
- Signal Extender 27-30dBm
  - 75-80dB
  - 5000sqm
  - Office
  - 6.5KG
  - 285\*260\*58mm
- 2 Years
- signal booster 850,
  - 1800mhz mobile signal amplifier, 5000sqm signal booster