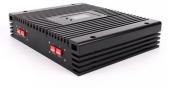

- 4g, GSM, 3G Mobile Signal Booster
- 850 900 1800mhz
- Signal Extender 27-30dBm
  - 75-80dB
  - 5000sqm
  - Office
  - 6.5KG
  - 285\*260\*58mm
- 2 Years
- signal booster 850,
  - 1800mhz mobile signal amplifier, 5000sqm signal booster