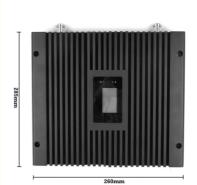

- 4g, GSM, 3G Mobile Signal Booster
- 850 900 1800mhz
- Signal Extender 27-30dBm
  - 75-80dB
  - 5000sqm
  - Office
  - 6.5KG
  - 285\*260\*58mm
- 2 Years
- signal booster 850,
  - 1800mhz mobile signal amplifier, 5000sqm signal booster