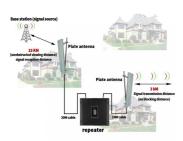

ame:
- Model Number:
- Price:
- Packaging Details:

Guangdong, China GREEMBLT

- JY811
  - \$142.90/sets 1-9 sets
  - Normal packing



## **Product Specification**

- Type:Network:
- 4G Signal Booster 4g, GSM, 3G
- Product Name:
- Frequency:
- Function:
- Output Power:
- Gain:
- Coverage:
- Application:
- Weight:Size:
- Warranty:
- . . . . . . . .
- Highlight:

- 4g, GSM, 3G Mobile Signal Booster
- 850 900 1800mhz
- Signal Extender 27-30dBm
  - 75-80dB
  - 5000sqm
  - Office
  - 6.5KG
  - 285\*260\*58mm
- 2 Years
- signal booster 850,
  - 1800mhz mobile signal amplifier, 5000sqm signal booster



## More Images









### **Product Description**

Cell Phone Signal Booster 850 900 1800mhz Mobile Signal Amplifier Cellular Signal Repeater

### Stronger Signals, Smoother Communication







#### FAQ:

Q1 What countries is this mobile signal amplifier suitable for?

A Our mobile signal amplifier is compatible with usage in various countries and regions worldwide. Regardless of your location, you can enjoy enhanced signal coverage.

Q2 Does installing this signal amplifier require professional skills?

A No professional skills are necessary. We provide a detailed installation guide with simple and clear steps. If you encounter any issues, our customer service team is always ready to assist you.

#### Q3 Does this amplifier support 4G/LTE signals?

A Yes, our mobile signal amplifier supports not only 2G and 3G signals but also 4G/LTE networks, ensuring improved signal, quality in various network environments.

#### Q4 Can it be used for multiple phones simultaneously?

A Yes,