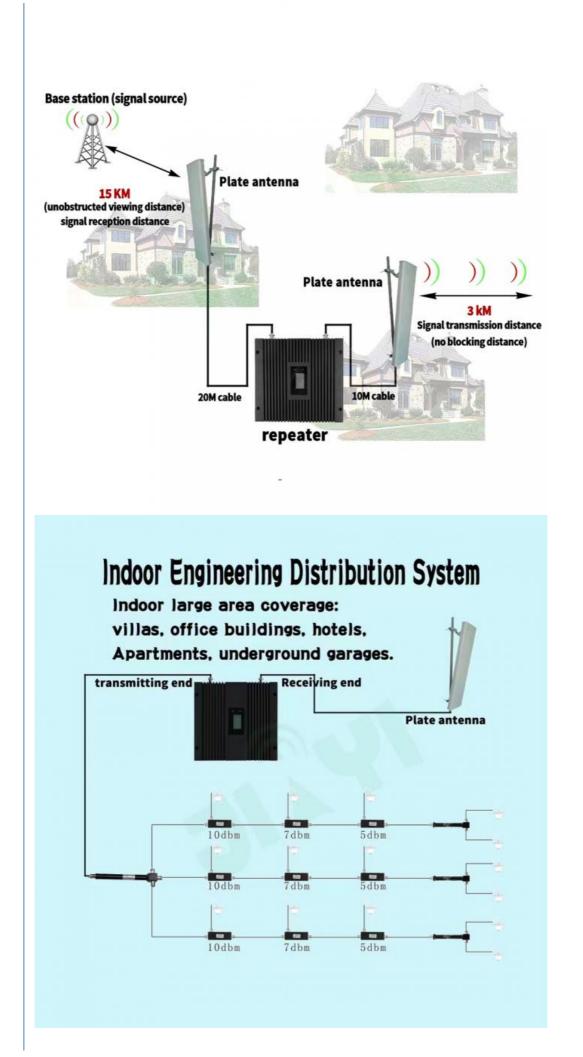

| AC 90-264V or 100-240V, DC 10V or 12V, 50/60Hz |              |
| Humidity               | < 90%                                          |              |
| Operating Temperature  | -10°C~+55°C                                    |              |
| Environment Conditions | IP40                                           |              |
| Installation Type      | Wall Installation                              |              |
| Product Size           | 285*260*58mm                                   |              |
| Package Size           | 450*310**85mm                                  |              |
| BTS                    | interface for receiving antennas               |              |
| MS                     | transmitting antenna interface                 |              |







Factory Building 407, Building B, No. 41, Lixin Road, Danzhutou Community, Nanwan Street, Longgang District, Shenzhen City, Guangdong Province, PR China Zip 518000