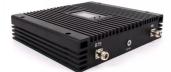

- 4g, GSM, 3G Mobile Signal Booster
- 850 900 1800mhz
- Signal Extender 27-30dBm
  - 75-80dB
  - 5000sqm
  - Office
  - 6.5KG
  - 285\*260\*58mm
- 2 Years
- signal booster 850,
  - 1800mhz mobile signal amplifier, 5000sqm signal booster