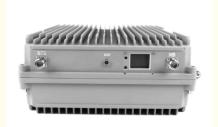

# 2G Signal Booster 5W 37dbm Industrial Water-proof 2G 3G 4G Amplifier for 900 1800 2100MHZ

## **Product Specification**

• Type: Universal

Network:4g, 3G, 2G, GSM DCS WCDMA 2G 3G 4G

Product Name: High Power Mobile Signal Booster
Mobile Signal Booster: High Power Mobile Signal Booster

Function: Signal Extender
Gain-dBi: 90dB±1.5dB
Max Output Power: 37dBm±1.5dB