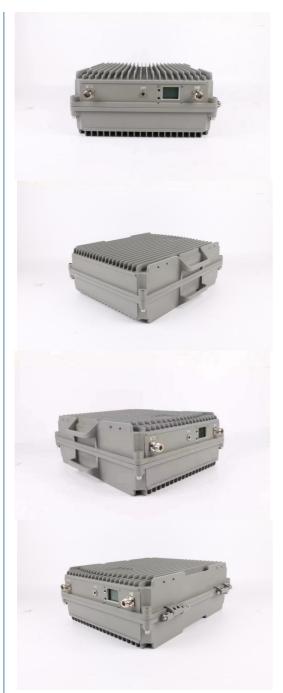

## More Images

# 2G Signal Booster 5W 37dbm Industrial Water-proof 2G 3G 4G Amplifier for 900 1800 2100MHZ

## **Product Specification**

• Type: Universal

Network:4g, 3G, 2G, GSM DCS WCDMA 2G 3G 4G

Product Name: High Power Mobile Signal Booster
Mobile Signal Booster: High Power Mobile Signal Booster

Function: Signal Extender
Gain-dBi: 90dB±1.5dB
Max Output Power: 37dBm±1.5dB