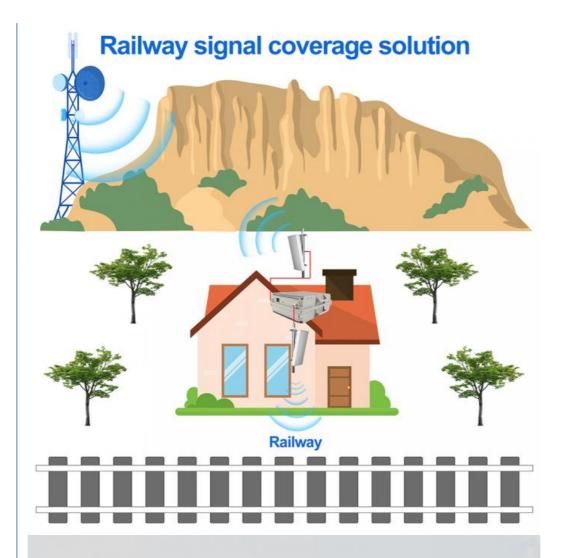

# Villa signal coverage solution

## How it Installs:

1. Locate Signal Walk around your building and see which side receives the best signal on your phone using your bars, or free signal meter apps. 2. Outdoor Antenna Install the outside antenna on your roof as high as possible, pointed toward your carrier's cell tower and on the side of your home that receives the strongest cellular signal.