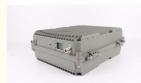

# 2G Signal Booster 5W 37dbm Industrial Water-proof 2G 3G 4G Amplifier for 900 1800 2100MHZ

## **Product Specification**

• Type: Universal

Network:4g, 3G, 2G, GSM DCS WCDMA 2G 3G 4G

Product Name: High Power Mobile Signal Booster
Mobile Signal Booster: High Power Mobile Signal Booster

Function: Signal Extender
Gain-dBi: 90dB±1.5dB
Max Output Power: 37dBm±1.5dB