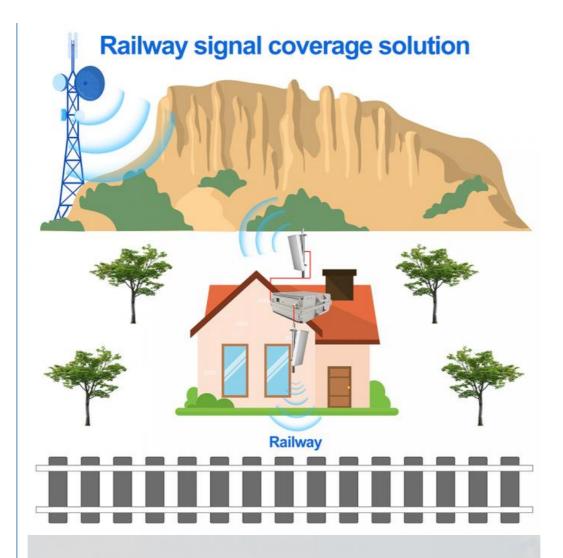

# Villa signal coverage solution

## How it Installs:

1. Locate Signal Walk around your building and see which side receives the best signal on your phone using your bars, or free signal meter apps. 2. Outdoor Antenna Install the outside antenna on your roof as high as possible, pointed toward your carrier's cell tower and on the side of your home that receives the strongest cellular signal.

(Tip: It's important that the Outside Antenna should be on or near the edge of the roof pointing away from the house to the cell tower and NOT pointing across the roof since it may cause interference with the Inside Antenna.) 3. Connect Cable Connect the included cable to the outside antenna and run it inside your home to the port labeled "outside antenna" on the booster. 4. Indoor Antenna Place the indoor antenna in an area where you typically had poor signal. Then run a cable to the "inside antenna" port on your booster.

(Tip: Having enough separation between the two antennas prevents oscillation. Make sure there are at least 10 feet vertical and 32 feet horizontal distance between the two.) **5. Connect Power** Once you have decided on the ideal location of each component, power the booster with the power supply