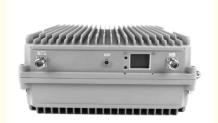

# Signal Extender for High Power Mobile Signal Booster on 2G/3G/4G DCS 1800MHz Network

## **Product Specification**

• Type: Universal

• Network: 4g, 3G, 2G, GSM DCS WCDMA 2G 3G 4G

Product Name: High Power Mobile Signal Booster
Mobile Signal Booster: High Power Mobile Signal Booster

Function: Signal Extender
Gain-dBi: 90dB±1.5dB
Max Output Power: 37dBm±1.5dB

• Optical Power (JBm): 9

Coverage: 20000sqm
Operating Temperature: -20 ~55;
Package Size: 420\*400\*300mm

• Highlight: 1800mhz signal extender,

1800mhz mobile signal booster,

gsm signal extender