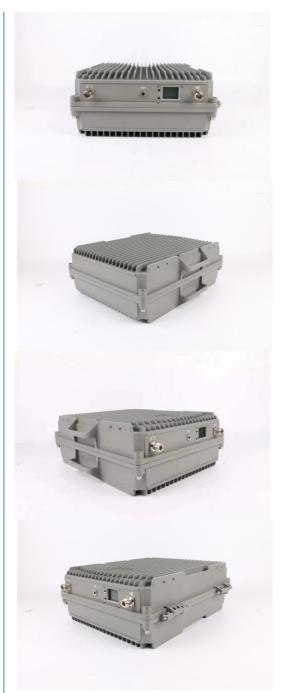

# More Images

## **Product Specification**

• Type: Universal

• Network: 4g, 3G, 2G, GSM DCS WCDMA 2G 3G 4G

Product Name: High Power Mobile Signal Booster
Mobile Signal Booster: High Power Mobile Signal Booster

Function: Signal Extender
Gain-dBi: 90dB±1.5dB
Max Output Power: 37dBm±1.5dB