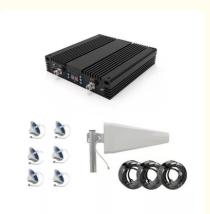

## More Images

gain device, with AGC ALG device...

Single band frequency :

900,1800,2100,FDD2600,850,800,700,1900,1700,TDD2600,TDD2300,TDD1900

Dual band frequency :

900/1800,900/2100,1800/2600,850/1900,800/1800,850/1700,1800/2100,900/2300,1800/2300,1700/2100

Triband frequency :

900/1800/2100,850/1800/2100,900/1800/2600,900/2100/2600,1800/2100/2600

**Quad band frequency :** 

850/900/1800/2100,900/1800/2100/2600,700(B28)/900/1800/2100.

Five band frequency :

*850/900/1800/2100/2600,800/850/900/1800/2100,850/900/1800/1900/2100,800/700/900/1800/2100,900/1800/2100/2300/850.* 