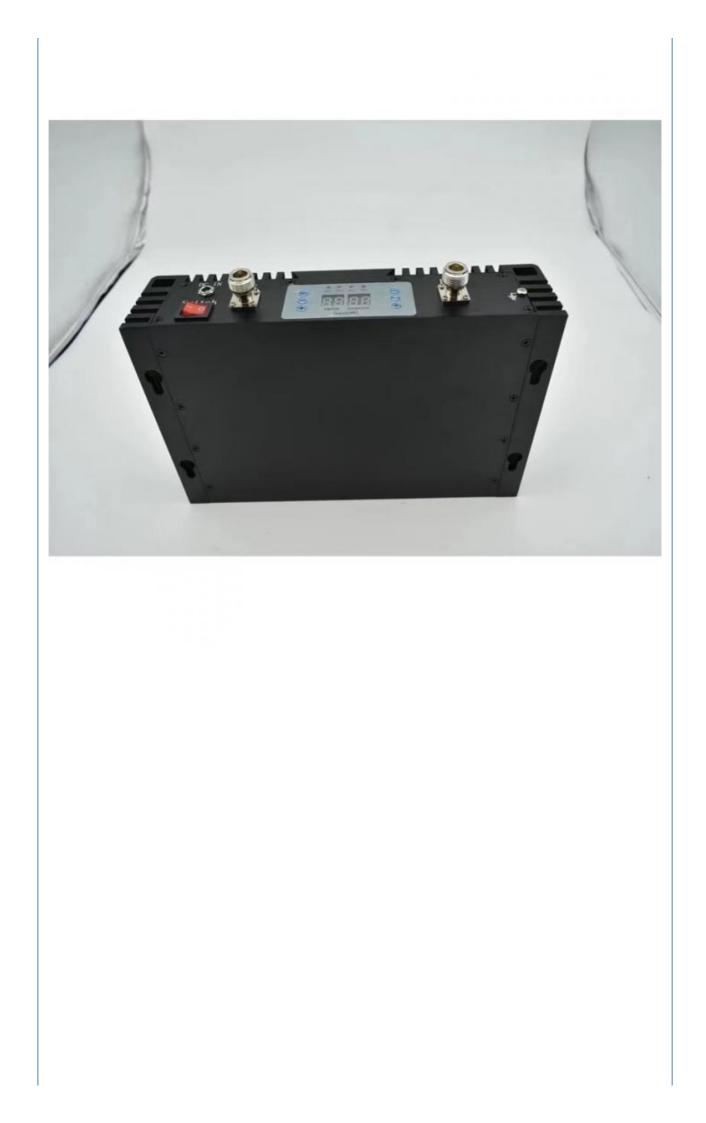

100MHz 2G 3G 4G Cell phone signal booster for home indoor gps repeater

To choose from, we have single frequency dual frequency triband frequency quad frequency five frequency device , high power high

gain device, with AGC ALG device...

Single band frequency :

900,1800,2100,FDD2600,850,800,700,1900,1700,TDD2600,TDD2300,TDD1900

Dual band frequency :

900/1800,900/2100,1800/2600,850/1900,800/1800,850/1700,1800/2100,900/2300,1800/2300,1700/2100

Triband frequency :

900/1800/2100,850/1800/2100,900/1800/2600,900/2100/2600,1800/2100/2600

**Quad band frequency :** 

850/900/1800/2100,900/1800/2100/2600,700(B28)/900/1800/2100.

Five band frequency :

*850/900/1800/2100/2600,800/850/900/1800/2100,850/900/1800/1900/2100,800/700/900/1800/2100,900/1800/2100/2300/850.* 

Product Description









# Product detail





# Specification

| Power                 | ≥ 27dBm                  |
|-----------------------|--------------------------|
| Gain                  | 60±3DB                   |
| Max Output Power      | +23dBm/±3DBM Total power |
| Impedance             | 50Ω                      |
| Seclusion             | <70dB                    |
| Connector Type        | N-F                      |
| Compact Design        | Indoor Use               |
| Operating Temperature | -10 -60                  |
| Power Supply          | AC 110/220V DC12V/2A     |
| Coverage Area         | 1000m2                   |
| Dimension             | 29cm×19cm×5cm            |
| Package size          | 34cm×27cm×18cm           |
| Package weight        | 3.0kg                    |
| Company Profi