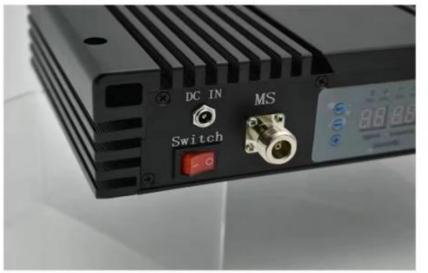

### **Product Specification**

• Type:

. Gain:

• Power: • Impedance:

• Seclusion:

• Weight:

• Port:

• Highlight:

• Connector Type:

- Product Name:
- 4G Signal Booster Mobile Signal Booster 60±3DB +23dBm/±3DBM Total Power 50Ω <70dB N-F

900/1800/2100

- Compact Design: Indoor Use -10 -60
- Operating Temperature:
  - 3.0kg
- Frequency:
  - Shenzhen
  - industrial signal booster 900, 2100mhz mobile signal booster, 900 mobile signal booster

# Specification

| Power                 | ≥ 27dBm                  |
|-----------------------|--------------------------|
| Gain                  | 60±3DB                   |
| Max Output Power      | +23dBm/±3DBM Total power |
| Impedance             | 50Ω                      |
| Seclusion             | <70dB                    |
| Connector Type        | N-F                      |
| Compact Design        | Indoor Use               |
| Operating Temperature | -10 -60                  |
| Power Supply          | AC 110/220V DC12V/2A     |
| Coverage Area         | 1000m2                   |
| Dimension             | 29cm×19cm×5cm            |
| Package size          | 34cm×27cm×18cm           |
| Package weight        | 3.0kg                    |
| Company Profile       |                          |