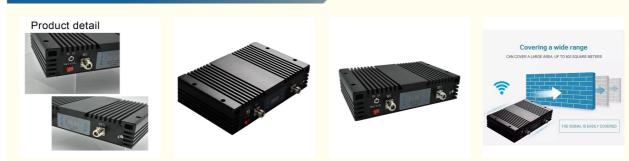

# 2G 3G 4G Industrial Signal Booster 900 1800 2100MHz Mobile Signal **Booster**

## **Basic Information**

- Place of Origin:
- Brand Name:
- Model Number:
- Price:
- Packaging Details:
- Supply Ability:
- JIAYI JY811
- \$450.00/pieces 1-9 pieces

Guangdong, China

- Normal packing
  - 1000 Piece/Pieces per Week



### **Product Specification**

• Type:

. Gain:

• Power: • Impedance:

• Seclusion:

• Weight:

• Port:

• Highlight:

• Connector Type:

- Product Name:
- 4G Signal Booster Mobile Signal Booster 60±3DB +23dBm/±3DBM Total Power 50Ω <70dB N-F

900/1800/2100

- Compact Design: Indoor Use -10 -60
- Operating Temperature:
  - 3.0kg
- Frequency:
  - Shenzhen
  - industrial signal booster 900, 2100mhz mobile signal booster, 900 mobile signal booster



## More Images



#### **Product Description**

Enhance Your Coverage with High Power Mobile Signal Booster 900 1800 2100MHz 2G 3G 4G Cell phone signal booster for home indoor gps repeater

To choose from, we have single frequency dual frequency triband frequency quad frequency five frequency device , high power high

gain device, with AGC ALG device...

Single band frequency :

900,1800,2100,FDD2600,850,800,700,1900,1700,TDD2600,TDD2300,TDD1900

Dual band frequency :

900/1800,900/2100,1800/2600,850/1900,800/1800,850/1700,1800/2100,900/2300,1800/2300,1700/2100

Triband frequency :

900/1800/2100,850/1800/2100,900/1800/2600,900/2100/2600,1800/2100/2600

**Quad band frequency :** 

850/900/1800/2100,900/1800/2100/2600,700(B28)/900/1800/2100.

Five band frequency :

*850/900/1800/2100/2600,800/850/900/1800/