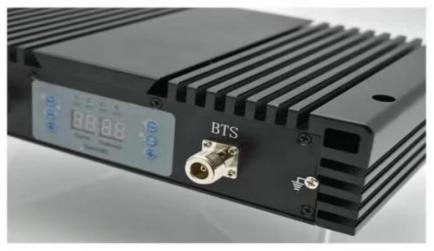

### **Product Specification**

• Type:

. Gain:

• Power: • Impedance:

• Seclusion:

• Weight:

• Port:

• Highlight:

• Connector Type:

- Product Name:
- 4G Signal Booster Mobile Signal Booster 60±3DB +23dBm/±3DBM Total Power 50Ω <70dB N-F

900/1800/2100

- Compact Design: Indoor Use -10 -60
- Operating Temperature:
  - 3.0kg
- Frequency:
  - Shenzhen
  - industrial signal booster 900, 2100mhz mobile signal booster, 900 mobile signal booster

# Specification

| Power                 | ≥ 27dBm                  |
|-----------------------|--------------------------|
| Gain                  | 60±3DB                   |
| Max Output Power      | +23dBm/±3DBM Total power |
| Impedance             | 50Ω                      |
| Seclusion             | <70dB                    |
| Connector Type        | N-F                      |
| Compact Design        | Indoor Use               |
| Operating Temperature | -10 -60                  |
| Power Supply          | AC 110/220V DC12V/2A     |
| Coverage Area         | 1000m2                   |
| Dimension             | 29cm×19cm×5cm            |
| Package size          | 34cm×27cm×18cm           |
| Package weight        | 3.0kg                    |
| Company Profile       |                          |