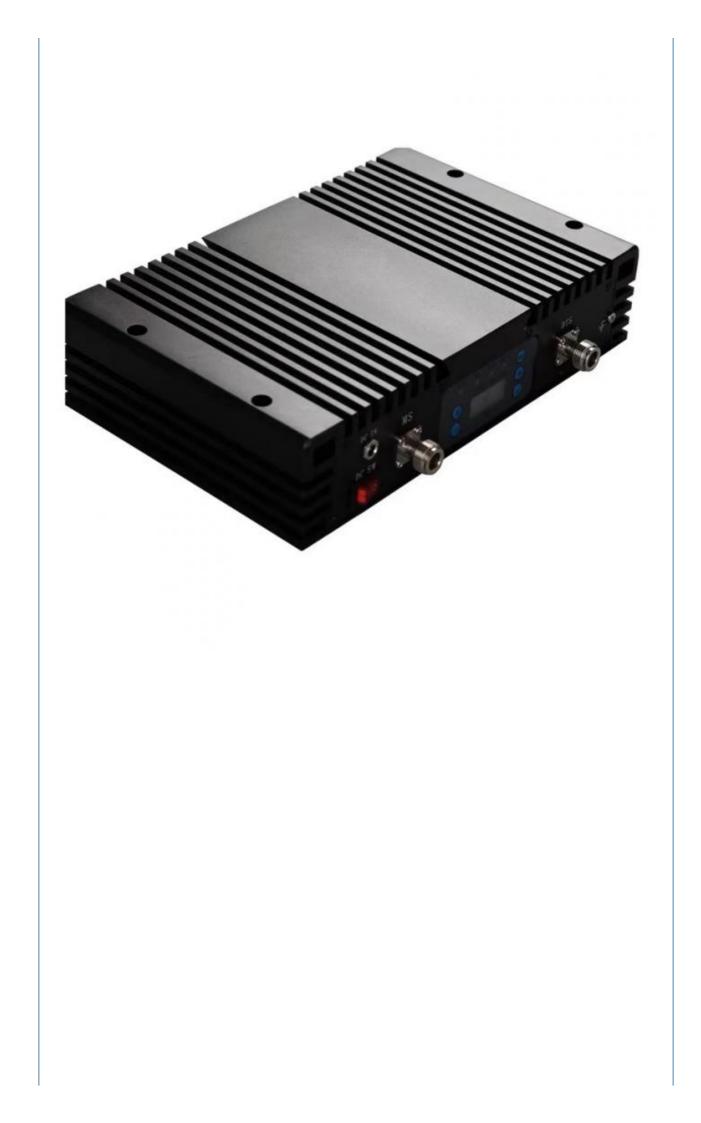

### **Product Specification**

• Type:

. Gain:

• Power: • Impedance:

• Seclusion:

• Weight:

• Port:

• Highlight:

• Connector Type:

- Product Name:
- 4G Signal Booster Mobile Signal Booster 60±3DB +23dBm/±3DBM Total Power 50Ω <70dB N-F

900/1800/2100

- Compact Design: Indoor Use -10 -60
- Operating Temperature:
  - 3.0kg
- Frequency:
  - Shenzhen
  - industrial signal booster 900, 2100mhz mobile signal booster, 900 mobile signal booster

# Specification

| Power                 | ≥ 27dBm                  |
|-----------------------|--------------------------|
| Gain                  | 60±3DB                   |
| Max Output Power      | +23dBm/±3DBM Total power |
| Impedance             | 50Ω                      |
| Seclusion             | <70dB                    |
| Connector Type        | N-F                      |
| Compact Design        | Indoor Use               |
| Operating Temperature | -10 -60                  |
| Power Supply          | AC 110/220V DC12V/2A     |
| Coverage Area         | 1000m2                   |
| Dimension             | 29cm×19cm×5cm            |
| Package size          | 34cm×27cm×18cm           |
| Package weight        | 3.0kg                    |
| Company Profile       |                          |