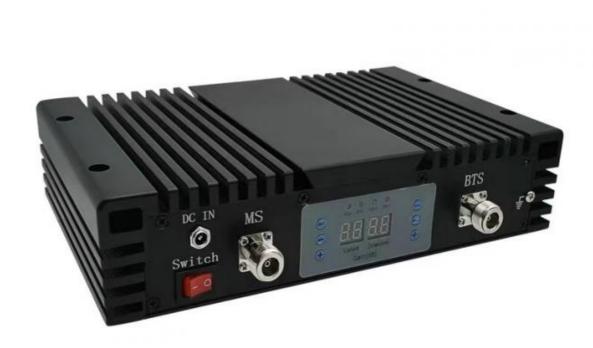

### **Product Specification**

• Type:

. Gain:

• Power: • Impedance:

• Seclusion:

• Weight:

• Port:

• Highlight:

• Connector Type:

- Product Name:
- 4G Signal Booster Mobile Signal Booster 60±3DB +23dBm/±3DBM Total Power 50Ω <70dB N-F

900/1800/2100

- Compact Design: Indoor Use -10 -60
- Operating Temperature:
  - 3.0kg
- Frequency:
  - Shenzhen
  - industrial signal booster 900, 2100mhz mobile signal booster, 900 mobile signal booster

# Specification

| Power                 | ≥ 27dBm                  |
|-----------------------|--------------------------|
| Gain                  | 60±3DB                   |
| Max Output Power      | +23dBm/±3DBM Total power |
| Impedance             | 50Ω                      |
| Seclusion             | <70dB                    |
| Connector Type        | N-F                      |
| Compact Design        | Indoor Use               |
| Operating Temperature | -10 -60                  |
| Power Supply          | AC 110/220V DC12V/2A     |
| Coverage Area         | 1000m2                   |
| Dimension             | 29cm×19cm×5cm            |
| Package size          | 34cm×27cm×18cm           |
| Package weight        | 3.0kg                    |
| Company Profile       |                          |