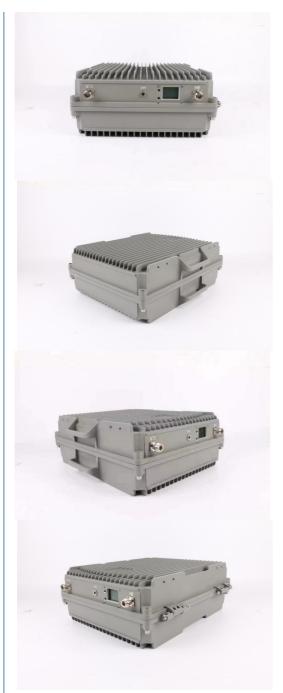

## More Images

# Powerful 2 Watts High Gain 85db Cellular Network Signal Repeater for 10000sqm Coverage

## **Product Specification**

• Type: Universal

Network:4g, 3G, 2G, GSM DCS WCDMA 2G 3G 4G

Product Name: High Power Mobile Signal Booster
Mobile Signal Booster: High Power Mobile Signal Booster

Function: Signal Extender
Gain-dBi: 85dB±1.5dB
Max Output Power: 33dBm±1.5dB

• Optical Power (JBm): 9

Coverage: 10000sqm
Operating Temperature: -20 ~55;
Package Size: 460\*360\*190mm

• Highlight: high gain wireless signal booster,

high gain industrial signal booster, gsm wireless signal booster