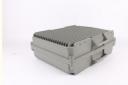

# Powerful 2 Watts High Gain 85db Cellular Network Signal Repeater for 10000sqm Coverage

## **Product Specification**

• Type: Universal

Network:4g, 3G, 2G, GSM DCS WCDMA 2G 3G 4G

Product Name: High Power Mobile Signal Booster
Mobile Signal Booster: High Power Mobile Signal Booster

Function: Signal Extender
Gain-dBi: 85dB±1.5dB
Max Output Power: 33dBm±1.5dB

• Optical Power (JBm): 9

Coverage: 10000sqm
Operating Temperature: -20 ~55;
Package Size: 460\*360\*190mm

• Highlight: high gain wireless signal booster,

high gain industrial signal booster, gsm wireless signal booster