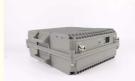

# Powerful 2 Watts High Gain 85db Cellular Network Signal Repeater for 10000sqm Coverage

## **Product Specification**

• Type: Universal

Network:4g, 3G, 2G, GSM DCS WCDMA 2G 3G 4G

Product Name: High Power Mobile Signal Booster
Mobile Signal Booster: High Power Mobile Signal Booster

Function: Signal Extender
Gain-dBi: 85dB±1.5dB
Max Output Power: 33dBm±1.5dB

• Optical Power (JBm): 9

Coverage: 10000sqm
Operating Temperature: -20 ~55;
Package Size: 460\*360\*190mm

• Highlight: high gain wireless signal booster,

high gain industrial signal booster, gsm wireless signal booster