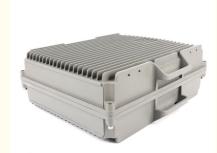

## **Product Specification**

• Type: Universal

Network:4g, 3G, 2G, GSM DCS WCDMA 2G 3G 4G

Product Name: High Power Mobile Signal Booster
Mobile Signal Booster: High Power Mobile Signal Booster

Function: Signal Extender
Gain-dBi: 85dB±1.5dB
Max Output Power: 33dBm±1.5dB

• Optical Power (JBm): 9

Coverage: 10000sqm
Operating Temperature: -20 ~55;
Package Size: 460\*360\*190mm

• Highlight: high gain wireless signal booster,

high gain industrial signal booster, gsm wireless signal booster

## **Electrical Specifications**

Model JY825

> 700MHz Uplink:699-716MHz Downlink 729-726MHz 850MHz: Uplink:824-849MHz Downlink::869-894MHz 800MHz: Uplink:832-862MHz Downlink::791-821MHz 900MHz: Uplink: 880-915MHz Downlink::925-960MHz 1700MHz: Uplink :1710-1755MHz Downlink::2100-2155MHz 1800MHz: Uplink: 1710-1785MHz Downlink::1805-1880MHz