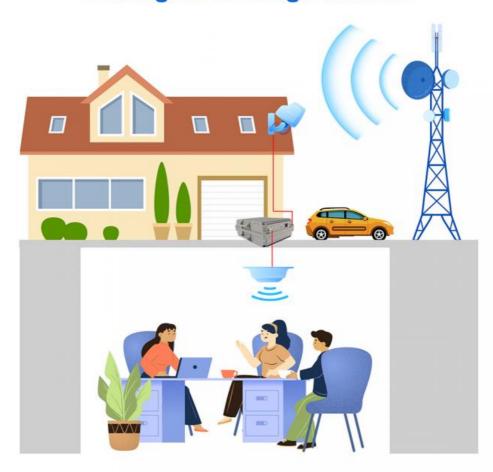

# Villa signal coverage solution

## How it Installs:

1. Locate Signal Walk around your building and see which side receives the best signal on your phone using your bars, or free signal meter apps. 2. Outdoor Antenna Install the outside antenna on your roof as high as possible, pointed toward your carrier's cell tower and on the side of your home that receives the strongest cellular signal.

(Tip: It's important that the Outside Antenna should be on or near the edge of the roof pointing away from the house to the cell tower and NOT pointing across the roof since it may cause interference with the Inside Antenna.) 3. Connect Cable Connect the included cable to the outside antenna and run it inside your home to the port labeled "outside antenna" on the booster. 4. Indoor Antenna Place the indoor antenna in an area where you typically had poor signal. Then run a cable to the "inside antenna" port on your booster.

(Tip: Having enough separation between the two antennas prevents oscillation. Make sure there are at least 10 feet vertical and 32 feet horizontal distance between the two.) **5. Connect Power** Once you have decided on the ideal location of each component, power the booster with the power supply