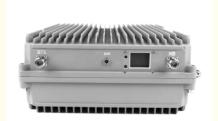

## **Product Specification**

• Type: Universal

Network:4g, 3G, 2G, GSM DCS WCDMA 2G 3G 4G

Product Name: High Power Mobile Signal Booster
Mobile Signal Booster: High Power Mobile Signal Booster

Function: Signal Extender
Gain-dBi: 85dB±1.5dB
Max Output Power: 33dBm±1.5dB

• Optical Power (JBm): 9

Coverage: 10000sqm
Operating Temperature: -20 ~55;
Package Size: 460\*360\*190mm

• Highlight: high gain wireless signal booster,

high gain industrial signal booster, gsm wireless signal booster

## **Electrical Specifications**

Model JY825

> 700MHz Uplink:699-716MHz Downlink 729-726MHz 850MHz: Uplink:824-849MHz Downlink::869-894MHz 800MHz: Uplink:832-862MHz Downlink::791-821MHz 900MHz: Uplink: 880-915MHz Downlink::925-960MHz 1700MHz: Uplink :1710-1755MHz Downlink::2100-2155MHz 1800MHz: Uplink: 1710-1785MHz Downlink::1805-1880MHz