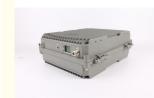

## **Product Specification**

• Type: Universal

Network:4g, 3G, 2G, GSM DCS WCDMA 2G 3G 4G

Product Name: High Power Mobile Signal Booster
Mobile Signal Booster: High Power Mobile Signal Booster

Function: Signal Extender
Gain-dBi: 85dB±1.5dB
Max Output Power: 33dBm±1.5dB

• Optical Power (JBm): 9

Coverage: 10000sqm
Operating Temperature: -20 ~55;
Package Size: 460\*360\*190mm

• Highlight: high gain wireless signal booster,

high gain industrial signal booster, gsm wireless signal booster

## **Electrical Specifications**

Model JY825

> 700MHz Uplink:699-716MHz Downlink 729-726MHz 850MHz: Uplink:824-849MHz Downlink::869-894MHz 800MHz: Uplink:832-862MHz Downlink::791-821MHz 900MHz: Uplink: 880-915MHz Downlink::925-960MHz 1700MHz: Uplink :1710-1755MHz Downlink::2100-2155MHz 1800MHz: Uplink: 1710-1785MHz Downlink::1805-1880MHz