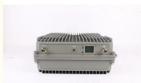

# Powerful 2 Watts High Gain 85db Cellular Network Signal Repeater for 10000sqm Coverage

## **Product Specification**

• Type: Universal

Network:4g, 3G, 2G, GSM DCS WCDMA 2G 3G 4G

Product Name: High Power Mobile Signal Booster
Mobile Signal Booster: High Power Mobile Signal Booster

Function: Signal Extender
Gain-dBi: 85dB±1.5dB
Max Output Power: 33dBm±1.5dB

• Optical Power (JBm): 9

Coverage: 10000sqm
Operating Temperature: -20 ~55;
Package Size: 460\*360\*190mm

• Highlight: high gain wireless signal booster,

high gain industrial signal booster, gsm wireless signal booster