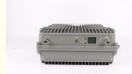

# Mobile Signal Booster" "Signal Extender 2 Watts High Power Gsm 2g 3g 4g 900/1800/2100

## **Product Specification**

• Type: Universal

• Network: 4g, 3G, 2G, GSM DCS WCDMA 2G 3G 4G

Product Name: High Power Mobile Signal Booster
 Mobile Signal Booster: High Power Mobile Signal Booster

Function: Signal Extender
 Gain-dBi: 85dB±1.5dB
 Max Output Power: 33dBm±1.5dB

• Optical Power (JBm): 9

Coverage: 10000sqm
 Operating Temperature: -20 ~55;
 Package Size: 460\*360\*190mm

• Highlight: gsm signal extender, gsm mobile signal booster

, 900 signal extender