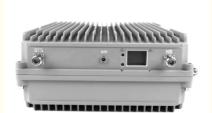

## **Product Specification**

• Type: Universal

• Network: 4g, 3G, 2G, GSM DCS WCDMA 2G 3G 4G

Product Name: High Power Mobile Signal Booster
 Mobile Signal Booster: High Power Mobile Signal Booster

Function: Signal Extender
 Gain-dBi: 85dB±1.5dB
 Max Output Power: 33dBm±1.5dB

• Optical Power (JBm): 9

Coverage: 10000sqm
 Operating Temperature: -20 ~55;
 Package Size: 460\*360\*190mm

• Highlight: gsm signal extender, gsm mobile signal booster

, 900 signal extender