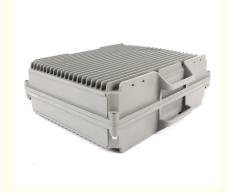

## **Product Specification**

• Type: Universal

• Network: 4g, 3G, 2G, GSM DCS WCDMA 2G 3G 4G

Product Name: High Power Mobile Signal Booster
 Mobile Signal Booster: High Power Mobile Signal Booster

Function: Signal Extender
 Gain-dBi: 85dB±1.5dB
 Max Output Power: 33dBm±1.5dB

• Optical Power (JBm): 9

Coverage: 10000sqm
 Operating Temperature: -20 ~55;
 Package Size: 460\*360\*190mm

• Highlight: gsm signal extender, gsm mobile signal booster

, 900 signal extender