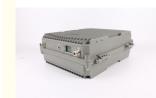

# 85dB±1.5dB Gain-dBi Dual Band 2G 3G GSM WCDMA 900/2100MHZ Cell Phone Signal Repeater

## **Basic Information**

Place of Origin: GUANGDONG
Brand Name: GREEMBLT
Model Number: JY825-33DB

Price: \$257.20/pieces 1-9 pieces
Packaging Details: Normal Carton Package
Supply Ability: 1000 Set/Sets per Week



## **Product Specification**

• Type: Universal

• Network: 4g, 3G, 2G, GSM DCS WCDMA 2G 3G 4G

Product Name: High Power Mobile Signal Booster
Mobile Signal Booster: High Power Mobile Signal Booster

Function: Signal Extender
Gain-dBi: 85dB±1.5dB
Max Output Power: 33dBm±1.5dB

• Optical Power (JBm): 9

Coverage: 10000sqm
Operating Temperature: -20 ~55;
Package Size: 460\*360\*190mm

• Highlight: gsm phone repeater, gsm phone signal repeater

, wcdma phone repeater



## More Images









# Stronger Signals, Smoother Communication



# **Product Description**

## **Electrical Specifications**

Model JY825

> 700MHz Uplink:699-716MHz Downlink 729-726MHz 850MHz: Uplink:824-849MHz Downlink::869-894MHz 800MHz: Uplink:832-862MHz Downlink::791-821MHz 900MHz: Uplink: 880-915MHz Downlink::925-960MHz 1700MHz: Uplink :1710-1755MHz Downlink::2100-2155MHz 1800MHz: Uplink: 1710-1785MHz Downlink::1805-1880MHz

Frequency Range-MHz 

2300MHz: Uplink: 2300MHz Downlink::2400MHz 2500Mhz: Uplink: 2495MHz Downlink: 2695MHz 3500MHZ: Uplink: 3300MHz Downlink::4200MHz

In-band intermodulation attenuation out-of-band (off-

frequency) CSM/DCS

9KHz-1GHz -36dBm/100kHlz

S-36dBe/30Kz

Strip edge 2.5y outside/1GHz-12. 75GHz -33dBm/IM2

Standing wave ratio of input and output voltage

Time dela