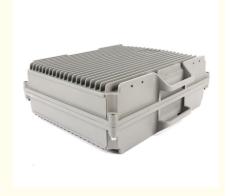

# 85dB±1.5dB Gain-dBi Dual Band 2G 3G GSM WCDMA 900/2100MHZ Cell Phone Signal Repeater

## **Basic Information**

Place of Origin: GUANGDONG
Brand Name: GREEMBLT
Model Number: JY825-33DB

Price: \$257.20/pieces 1-9 pieces
Packaging Details: Normal Carton Package
Supply Ability: 1000 Set/Sets per Week



## **Product Specification**

• Type: Universal

• Network: 4g, 3G, 2G, GSM DCS WCDMA 2G 3G 4G

Product Name: High Power Mobile Signal Booster
Mobile Signal Booster: High Power Mobile Signal Booster

Function: Signal Extender
Gain-dBi: 85dB±1.5dB
Max Output Power: 33dBm±1.5dB

• Optical Power (JBm): 9

Coverage: 10000sqm
Operating Temperature: -20 ~55;
Package Size: 460\*360\*190mm

• Highlight: gsm phone repeater, gsm phone signal repeater

, wcdma phone repeater



## More Images









# Stronger Signals, Smoother Communication



# **Product Description**

## **Electrical Specifications**

Model JY825

> 700MHz Uplink:699-716MHz Downlink 729-726MHz 850MHz: Uplink:824-849MHz Downlink::869-894MHz 800MHz: Uplink:832-862MHz Downlink::791-821MHz 900MHz: Uplink: 880-915MHz Downlink::925-