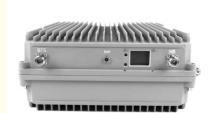

# 85dB±1.5dB Gain-dBi Dual Band 2G 3G GSM WCDMA 900/2100MHZ Cell Phone Signal Repeater

## **Basic Information**

Place of Origin: GUANGDONG
Brand Name: GREEMBLT
Model Number: JY825-33DB

Price: \$257.20/pieces 1-9 pieces
Packaging Details: Normal Carton Package
Supply Ability: 1000 Set/Sets per Week



## **Product Specification**

• Type: Universal

• Network: 4g, 3G, 2G, GSM DCS WCDMA 2G 3G 4G

Product Name: High Power Mobile Signal Booster
Mobile Signal Booster: High Power Mobile Signal Booster

Function: Signal Extender
Gain-dBi: 85dB±1.5dB
Max Output Power: 33dBm±1.5dB

• Optical Power (JBm): 9

Coverage: 10000sqm
Operating Temperature: -20 ~55;
Package Size: 460\*360\*190mm

• Highlight: gsm phone repeater, gsm phone signal repeater

, wcdma phone repeater



## More Images









# Stronger Signals, Smoother Communication



# **Product Description**

## **Electrical Specifications**

Model JY825

> 700MHz Uplink:699-716MHz Downlink 729-726MHz 850MHz: Uplink:824-849MHz Downlink::869-894MHz 800MHz: Uplink:832-862MHz Downlink::791-821MHz 900MHz: Uplink: 880-915MHz Downlink::925-960MHz 1700MHz: Uplink :1710-1755MHz Downlink::2100-2155MHz 1800MHz: Uplink: 1710-1785MHz Downlink::1805-1880MHz

Frequency Range-MHz 

2300MHz: Uplink: 2300MHz Downlink::2400MHz 2500Mhz: Uplink: 2495MHz Downlink: 2695MHz 3500MHZ: Uplink: 3300MHz Downlink::4200MHz

In-band intermodulation attenuation out-of-band (off-

frequency) CSM/DCS

9KHz-1GHz -36dBm/100kHlz

S-36dBe/30Kz

Strip edge 2.5y outside/1GHz-12. 75GHz -33dBm/IM2

Standing wave ratio of input and output