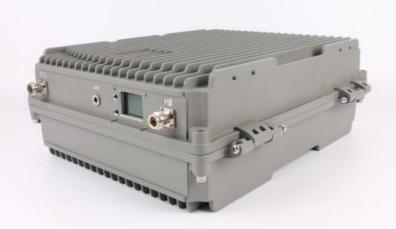

## **Product Specification**

• Type: Universal

• Network: 4g, 3G, 2G, GSM DCS WCDMA 2G 3G 4G

Product Name: High Power Mobile Signal Booster
Mobile Signal Booster: High Power Mobile Signal Booster

Function: Signal Extender
Gain-dBi: 85dB±1.5dB
Max Output Power: 33dBm±1.5dB

• Optical Power (JBm): 9

Coverage: 10000sqm
Operating Temperature: -20 ~55;
Package Size: 460\*360\*190mm

• Highlight: gsm phone repeater, gsm phone signal repeater

, wcdma phone repeater