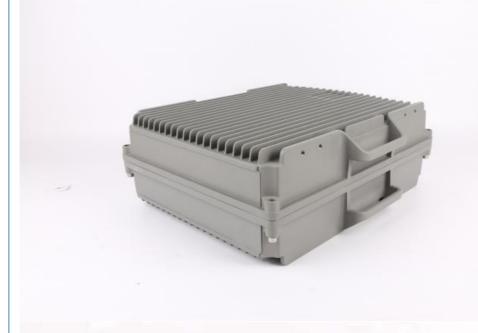

## **Product Specification**

• Type: Universal

• Network: 4g, 3G, 2G, GSM DCS WCDMA 2G 3G 4G

Product Name: High Power Mobile Signal Booster
Mobile Signal Booster: High Power Mobile Signal Booster

Function: Signal Extender
Gain-dBi: 85dB±1.5dB
Max Output Power: 33dBm±1.5dB

• Optical Power (JBm): 9

Coverage: 10000sqm
Operating Temperature: -20 ~55;
Package Size: 460\*360\*190mm

• Highlight: gsm phone repeater, gsm phone signal repeater

, wcdma phone repeater