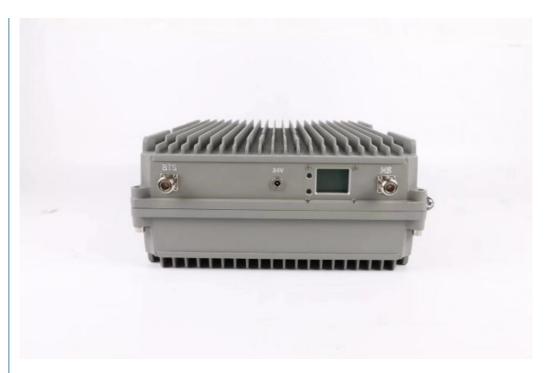

## **Product Specification**

• Type: Universal

• Network: 4g, 3G, 2G, GSM DCS WCDMA 2G 3G 4G

Product Name: High Power Mobile Signal Booster
Mobile Signal Booster: High Power Mobile Signal Booster

Function: Signal Extender
Gain-dBi: 85dB±1.5dB
Max Output Power: 33dBm±1.5dB

• Optical Power (JBm): 9

Coverage: 10000sqm
Operating Temperature: -20 ~55;
Package Size: 460\*360\*190mm

• Highlight: gsm phone repeater, gsm phone signal repeater

, wcdma phone repeater