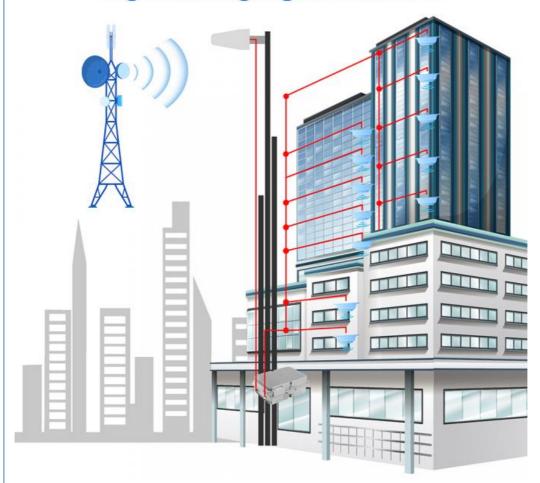

# **High building Signal Solutions**

## How it Installs:

1. Locate Signal Walk around your building and see which side receives the best signal on your phone using your bars, or free signal meter apps. 2. Outdoor Antenna Install the outside antenna on your roof as high as possible, pointed toward your carrier's cell tower and on the side of your home that receives the strongest cellular signal.

(Tip: It's important that the Outside Antenna should be on or near the edge of the roof pointing away from the house to the cell tower and NOT pointing across the roof since it may cause interference with the

Inside Antenna.) 3. Connect Cable Connect the included cable to the outside antenna and run it inside your home to the port labeled "outside antenna" on the booster. 4. Indoor Antenna Place the indoor antenna in an area where you typically had poor signal. Then run a cable to the "inside antenna" port on your booster.

(Tip: Having enough separation between the two antennas prevents oscillation. Make sure there are at least 10 feet vertical and 32 feet horizontal distance between the two.) **5. Connect Power** Once you have decided on the ideal location of each component, power the booster with the power supply