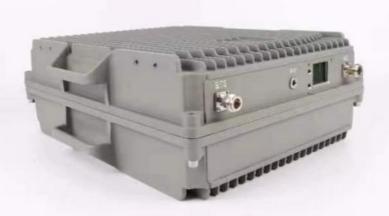

## **Product Specification**

• Type: Universal

• Network: 4g, 3G, 2G, GSM DCS WCDMA 2G 3G 4G

Product Name: High Power Mobile Signal Booster
Mobile Signal Booster: High Power Mobile Signal Booster

Function: Signal Extender
Gain-dBi: 85dB±1.5dB
Max Output Power: 33dBm±1.5dB

• Optical Power (JBm): 9

Coverage: 10000sqm
Operating Temperature: -20 ~55;
Package Size: 460\*360\*190mm

• Highlight: gsm phone repeater, gsm phone signal repeater

, wcdma phone repeater