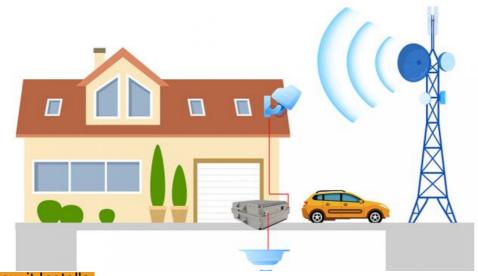

# Villa signal coverage solution

### How it Installs:

1. Locate Signal Walk around your building and see which side receives the best signal on your phone using your bars, or free signal meter apps. 2. Outdoor Antenna Install the outside antenna on your roof as high as possible, pointed toward your carrier's cell tower and on the side of your home that receives the strongest cellular signal.

(Tip: It's important that the Outside Antenna should be on or near the edge of the roof pointing away from the house to the cell tower and NOT pointing across the roof since it may cause interference with the Inside Antenna.) 3. Connect Cable Connect the included cable to the outside antenna and run it inside your home to the port labeled "outside antenna" on the booster. 4. Indoor Antenna Place the indoor antenna in an area where you typically had poor signal. Then run a cable to the "inside antenna" port on your booster.

(Tip: Having enough separation between the two antennas prevents oscillation. Make sure there are at least 10 feet vertical and 32 feet horizontal distance between the two.) **5. Connect Power** Once you have decided on the ideal location of each component, power the booster with the power supply