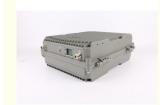

## **Product Specification**

• Type: Universal

• Network: 4g, 3G, 2G, GSM DCS WCDMA 2G 3G 4G

Product Name: High Power Mobile Signal Booster
Mobile Signal Booster: High Power Mobile Signal Booster

Function: Signal Extender
Gain-dBi: 85dB±1.5dB
Max Output Power: 33dBm±1.5dB

• Optical Power (JBm): 9

Coverage: 10000sqm
Operating Temperature: -20 ~55;
Package Size: 460\*360\*190mm

• Highlight: gsm signal booster, gsm network booster,

wcdma signal booster