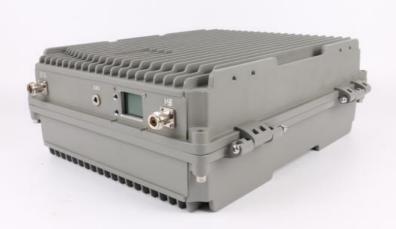

z 2500Mhz: Uplink: 2495MHz Downlink: 2695MHz 3500MHZ: Uplink: 3300MHz Downlink::4200MHz

In-band intermodulation attenuation out-of-band (off-

frequency) CSM/DCS

9KHz-1GHz -36dBm/100kHlz

S-36dBe/30Kz

Strip edge 2.5y outside/1GHz-12. 75GHz -33dBm/IM2

Standing wave ratio of input and output voltage

Time delay (us) < 5

Time delay adjustment range (US)

> 100

S1.5

Optical power (JBm)

**Light Receiving Sensitivity** 

(DBM)

9 20

Light transmission distance

(km)

> 20

Power supply

Near and far end machine: AC220V±20%,50±511Z

Monitor the way **RJ-45** 

> 1, working environment temperature :-20 ~55; 2, working environment humidity: 15% ~ 95%

3 pressure: 70-106KP:

The work environment

4, protection level: waterproof and dustproof performance in line

with the 1P65 standard









## **Accessories & Installation**

# Villa signal coverage solution



### How it Installs:

1. Locate Signal Walk around your building and see which side receives the best signal on your phone using your bars, or free signal meter apps. 2. Outdoor Antenna Install the outside antenna on your roof as high as possible, pointed toward your carrier's cell tower and on the side of your home that receives the strongest cellular signal.

(Tip: It's important that the Outside Antenna should be on or near the edge of the roof pointing away from the house to the cell tower and NOT pointing across the roof since it may cause interference with the Inside Antenna.) 3. Connect Cable Connect the included cable to the outside antenna and run it inside your home to the port labeled "outside antenna" on