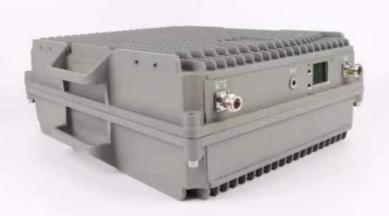

MHz 2500Mhz: Uplink: 2495MHz Downlink: 2695MHz 3500MHZ: Uplink: 3300MHz Downlink::4200MHz

In-band intermodulation attenuation out-of-band (off-

frequency) CSM/DCS

9KHz-1GHz -36dBm/100kHlz

S-36dBe/30Kz

Strip edge 2.5y outside/1GHz-12. 75GHz -33dBm/IM2

Standing wave ratio of input and output voltage

Time delay (us) < 5

Time delay adjustment range (US)

> 100

S1.5

Optical power (JBm)

**Light Receiving Sensitivity** 

(DBM)

9 20

Light transmission distance

(km)

> 20

Power supply

Near and far end machine: AC220V±20%,50±511Z

Monitor the way **RJ-45** 

> 1, working environment temperature :-20 ~55; 2, working environment humidity: 15% ~ 95%

3 pressure: 70-106KP:

The work environment

4, protection level: waterproof and dustproof performance in line

with the 1P65 standard









## **Accessories & Installation**

# Villa signal coverage solution



### How it Installs:

1. Locate Signal Walk around your building and see which side receives the best signal on your phone using your bars, or free signal meter apps. 2. Outdoor Antenna Install the outside antenna on your roof as high as possible, pointed toward your carrier's cell tower and on the side of your home that receives the strongest cellular signal.

(Tip: It's important that the Outside Antenna should be on or near the edge of the roof pointing away from the house to the cell tower and NOT pointing across the roof since it may cause interference with the Inside Antenna.) 3. Connect Cable Connect the included cable to the outside antenna and run it inside your home to the port labeled "outside antenna"