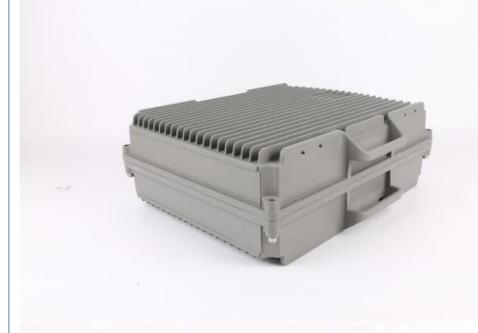

00MHz 2500Mhz: Uplink: 2495MHz Downlink: 2695MHz 3500MHZ: Uplink: 3300MHz Downlink::4200MHz

In-band intermodulation attenuation out-of-band (off-

frequency) CSM/DCS

9KHz-1GHz -36dBm/100kHlz

S-36dBe/30Kz

Strip edge 2.5y outside/1GHz-12. 75GHz -33dBm/IM2

Standing wave ratio of input and output voltage

Time delay (us) < 5

Time delay adjustment range (US)

> 100

S1.5

Optical power (JBm)

**Light Receiving Sensitivity** 

(DBM)

9 20

Light transmission distance

(km)

> 20

Power supply

Near and far end machine: AC220V±20%,50±511Z

Monitor the way **RJ-45** 

> 1, working environment temperature :-20 ~55; 2, working environment humidity: 15% ~ 95%

3 pressure: 70-106KP:

The work environment

4, protection level: waterproof and dustproof performance in line

with the 1P65 standard









## **Accessories & Installation**

# Villa signal coverage solution



### How it Installs:

1. Locate Signal Walk around your building and see which side receives the best signal on your phone using your bars, or free signal meter apps. 2. Outdoor Antenna Install the outside antenna on your roof as high as possible, pointed toward your carrier's cell tower and on the side of your home that receives the strongest cellular signal.

(Tip: It's important that the Outside Antenna should be on or near the edge of the roof pointing away from the house to the cell tower and NOT pointing across the roof since it may cause interference with the Inside Antenna.) 3. Connect Cable Connect the included cable to the outside antenna and run it inside your home to the port labeled "outside antenna