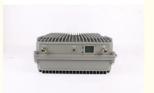

# Industrial Single Band GSM/3G/4G/5G Cell Phone Signal Booster with 85dB±1.5dB Gain-dBi

## **Basic Information**

Place of Origin: GUANGDONG
Brand Name: GREEMBLT
Model Number: JY825-33DB

Price: \$214.30/pieces 1-9 pieces
Packaging Details: Normal Carton Package
Supply Ability: 1000 Set/Sets per Week



## **Product Specification**

• Type: Universal

• Network: 4g, 3G, 2G, GSM DCS WCDMA 2G 3G 4G

Product Name: High Power Mobile Signal Booster
Mobile Signal Booster: High Power Mobile Signal Booster

Function: Signal Extender
Gain-dBi: 85dB±1.5dB
Max Output Power: 33dBm±1.5dB

• Optical Power (JBm): 9

Coverage: 10000sqm
Operating Temperature: -20 ~55;
Package Size: 460\*360\*190mm

• Highlight: gsm signal booster, gsm network booster,

wcdma signal booster



## More Images









## Stronger Signals, Smoother Communication



# **Product Description**

## **Electrical Specifications**

Model JY825

> 700MHz Uplink:699-716MHz Downlink 729-726MHz 850MHz: Uplink:824-849MHz Downlink::869-894MHz 800MHz: Uplink:832-862MHz Downlink::791-821MHz 900MHz: Uplink: 880-915MHz Downlink::925-960MHz 1700MHz: Uplink :1710-1755MHz Downlink::2100-2155MHz 1800MHz: Uplink: 1710-1785MHz Downlink::1805-1880MHz

Frequency Range-MHz 

2300MHz: Uplink: 2300MHz Downlink::2400MHz 2500Mhz: Uplink: 2495MHz Downlink: 2695MHz 3500MHZ: Uplink: 3300MHz Downlink::4200MHz

In-band intermodulation attenuation out-of-band (off-

frequency) CSM/DCS

9KHz-1GHz -36dBm/100kHlz

S-36dBe/30Kz

Strip edge 2.5y outside/1GHz-12. 75GHz -33dBm/IM2

Standing wave ratio of input and output voltage

Time delay (us