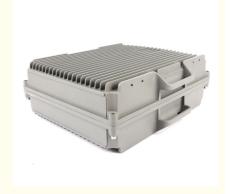

## **Product Specification**

• Type: Universal

• Network: 4g, 3G, 2G, GSM DCS WCDMA 2G 3G 4G

Product Name: High Power Mobile Signal Booster
Mobile Signal Booster: High Power Mobile Signal Booster

Function: Signal Extender
Gain-dBi: 85dB±1.5dB
Max Output Power: 33dBm±1.5dB

• Optical Power (JBm): 9

Coverage: 10000sqm
Operating Temperature: -20 ~55;
Package Size: 460\*360\*190mm

• Highlight: gsm signal booster, gsm network booster,

wcdma signal booster