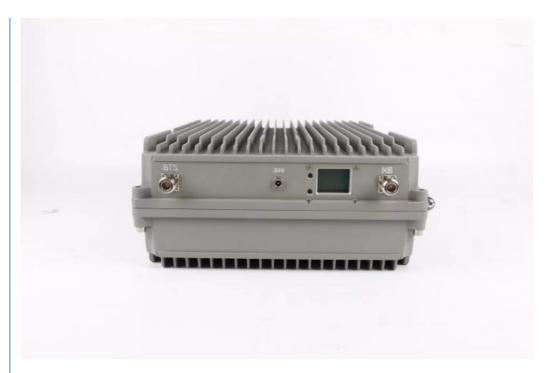

2500Mhz: Uplink: 2495MHz Downlink: 2695MHz 3500MHZ: Uplink: 3300MHz Downlink::4200MHz

In-band intermodulation attenuation out-of-band (off-

frequency) CSM/DCS

9KHz-1GHz -36dBm/100kHlz

S-36dBe/30Kz

Strip edge 2.5y outside/1GHz-12. 75GHz -33dBm/IM2

Standing wave ratio of input and output voltage

Time delay (us) < 5

Time delay adjustment range (US)

> 100

S1.5

Optical power (JBm)

**Light Receiving Sensitivity** 

(DBM)

9 20

Light transmission distance

(km)

> 20

Power supply

Near and far end machine: AC220V±20%,50±511Z

Monitor the way **RJ-45** 

> 1, working environment temperature :-20 ~55; 2, working environment humidity: 15% ~ 95%

3 pressure: 70-106KP:

The work environment

4, protection level: waterproof and dustproof performance in line

with the 1P65 standard









## **Accessories & Installation**

# Villa signal coverage solution



### How it Installs:

1. Locate Signal Walk around your building and see which side receives the best signal on your phone using your bars, or free signal meter apps. 2. Outdoor Antenna Install the outside antenna on your roof as high as possible, pointed toward your carrier's cell tower and on the side of your home that receives the strongest cellular signal.

(Tip: It's important that the Outside Antenna should be on or near the edge of the roof pointing away from the house to the cell tower and NOT pointing across the roof since it may cause interference with the Inside Antenna.) 3. Connect Cable Connect the included cable to the outside antenna and run it inside your home to the port labeled "outside antenna" on t