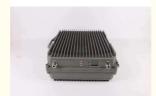

## **Product Specification**

• Type: Universal

• Network: 4g, 3G, 2G, GSM DCS WCDMA 2G 3G 4G

Product Name: High Power Mobile Signal Booster
Mobile Signal Booster: High Power Mobile Signal Booster

Function: Signal Extender
Gain-dBi: 85dB±1.5dB
Max Output Power: 33dBm±1.5dB

• Optical Power (JBm): 9

Coverage: 10000sqm
Operating Temperature: -20 ~55;
Package Size: 460\*360\*190mm

• Highlight: gsm signal booster, gsm network booster,

wcdma signal booster

## More Images