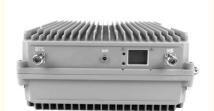

## **Product Specification**

• Type: Universal

• Network: 4g, 3G, 2G, GSM DCS WCDMA 2G 3G 4G

Product Name: High Power Mobile Signal Booster
Mobile Signal Booster: High Power Mobile Signal Booster

Function: Signal Extender
Gain-dBi: 85dB±1.5dB
Max Output Power: 33dBm±1.5dB

• Optical Power (JBm): 9

Coverage: 10000sqm
Operating Temperature: -20 ~55;
Package Size: 460\*360\*190mm

• Highlight: gsm signal booster, gsm network booster,

wcdma signal booster