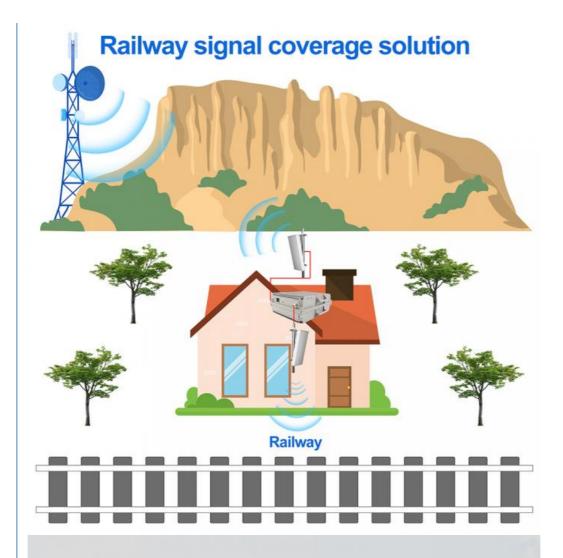

# Villa signal coverage solution

### How it Installs:

1. Locate Signal Walk around your building and see which side receives the best signal on your phone using your bars, or free signal meter apps. 2. Outdoor Antenna Install the outside antenna on your roof as high as possible, pointed toward your carrier's cell tower and on the side of your home that receives the strongest cellular signal.

(Tip: It's important that the Outside Antenna should be on or near the edge of the roof pointing away from the house to the cell tower and NOT pointing across the roof since it may cause interference with the Inside Antenna.) 3. Connect Cable Connect the included cable to the outside antenna and run it inside your home to the port labeled "outside antenna" on the booster. 4. Indoor Antenna Place the indoor antenna in an area where you typically had poor signal. Then run a cable to the "inside antenna" port on your booster.

(Tip: Having enough separation between the two antennas prevents oscillation. Make sure there are at least 10 feet vertical and 32 feet horizontal distance between the two.) **5. Connect Power** Once you have decided on the ideal location of each component, power the booster with the power supply