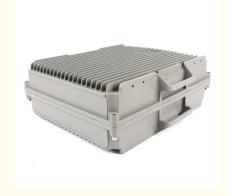

## **Product Specification**

• Type: Universal

• Network: 4g, 3G, 2G, GSM DCS WCDMA 2G 3G 4G

Product Name: High Power Mobile Signal Booster
Mobile Signal Booster: High Power Mobile Signal Booster

Function: Signal Extender
Gain-dBi: 85dB±1.5dB
Max Output Power: 33dBm±1.5dB

• Optical Power (JBm): 9

Coverage: 10000sqm
Operating Temperature: -20 ~55;
Package Size: 460\*360\*190mm

• Highlight: 2100mhz signal booster, 2w signal booster,

2w network booster