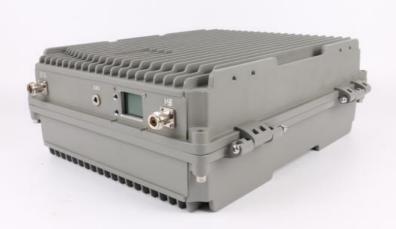

z 2500Mhz: Uplink: 2495MHz Downlink: 2695MHz 3500MHZ: Uplink: 3300MHz Downlink::4200MHz

In-band intermodulation attenuation out-of-band (off-

frequency) CSM/DCS

9KHz-1GHz -36dBm/100kHlz

S-36dBe/30Kz

Strip edge 2.5y outside/1GHz-12. 75GHz -33dBm/IM2

Standing wave ratio of input and output voltage

Time delay (us) < 5

Time delay adjustment range (US)

> 100

S1.5

Optical power (JBm)

**Light Receiving Sensitivity** 

(DBM)

9 20

Light transmission distance

(km)

> 20

Power supply

Near and far end machine: AC220V±20%,50±511Z

Monitor the way **RJ-45** 

> 1, working environment temperature :-20 ~55; 2, working environment humidity: 15% ~ 95%

3 pressure: 70-106KP:

The work environment

4, protection level: waterproof and dustproof performance in line

with the 1P65 standard









# **Accessories & Installation**



## How it Installs:

1. Locate Signal Walk around your building and see which side receives the best signal on your phone using your bars, or free signal meter apps. 2. Outdoor Antenna Install the outside antenna on your roof as high as possible, pointed toward your carrier's cell tower and on the side of your home that receives the strongest cellular signal.

(Tip: It's important that the Outside Antenna should be on or near the edge of the roof pointing away from the house to the cell tower and NOT pointing across the roof since it may cause interference with the Inside Antenna.) 3. Connect Cable Connect the included cable to the outside antenna and run it inside your home to the port labeled "outside antenna" on the booster. 4. Indoor Antenna Plac