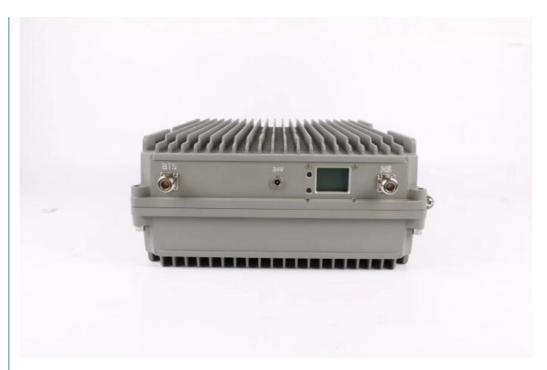

2500Mhz: Uplink: 2495MHz Downlink: 2695MHz 3500MHZ: Uplink: 3300MHz Downlink::4200MHz

In-band intermodulation attenuation out-of-band (off-

frequency) CSM/DCS

9KHz-1GHz -36dBm/100kHlz

S-36dBe/30Kz

Strip edge 2.5y outside/1GHz-12. 75GHz -33dBm/IM2

Standing wave ratio of input and output voltage

Time delay (us) < 5

Time delay adjustment range (US)

> 100

S1.5

Optical power (JBm)

**Light Receiving Sensitivity** 

(DBM)

9 20

Light transmission distance

(km)

> 20

Power supply

Near and far end machine: AC220V±20%,50±511Z

Monitor the way **RJ-45** 

> 1, working environment temperature :-20 ~55; 2, working environment humidity: 15% ~ 95%

3 pressure: 70-106KP:

The work environment

4, protection level: waterproof and dustproof performance in line

with the 1P65 standard









# **Accessories & Installation**



## How it Installs:

1. Locate Signal Walk around your building and see which side receives the best signal on your phone using your bars, or free signal meter apps. 2. Outdoor Antenna Install the outside antenna on your roof as high as possible, pointed toward your carrier's cell tower and on the side of your home that receives the strongest cellular signal.

(Tip: It's important that the Outside Antenna should be on or near the edge of the roof pointing away from the house to the cell tower and NOT pointing across the roof since it may cause interference with the Inside Antenna.) 3. Connect Cable Connect the included cable to the outside antenna and run it inside your home to the port labeled "outside antenna" on the booster. 4. Indoor Antenna Place