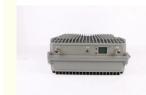

## **Product Specification**

• Type: Universal

• Network: 4g, 3G, 2G, GSM DCS WCDMA 2G 3G 4G

Product Name: High Power Mobile Signal Booster
Mobile Signal Booster: High Power Mobile Signal Booster

Function: Signal Extender
Gain-dBi: 85dB±1.5dB
Max Output Power: 33dBm±1.5dB

• Optical Power (JBm): 9

Coverage: 10000sqm
Operating Temperature: -20 ~55;
Package Size: 460\*360\*190mm

• Highlight: 2100mhz signal booster, 2w signal booster,

2w network booster