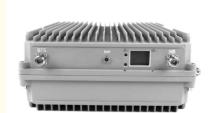

## **Product Specification**

• Type: Universal

• Network: 4g, 3G, 2G, GSM DCS WCDMA 2G 3G 4G

Product Name: High Power Mobile Signal Booster
Mobile Signal Booster: High Power Mobile Signal Booster

Function: Signal Extender
Gain-dBi: 85dB±1.5dB
Max Output Power: 33dBm±1.5dB

• Optical Power (JBm): 9

Coverage: 10000sqm
Operating Temperature: -20 ~55;
Package Size: 460\*360\*190mm

• Highlight: 2100mhz signal booster, 2w signal booster,

2w network booster