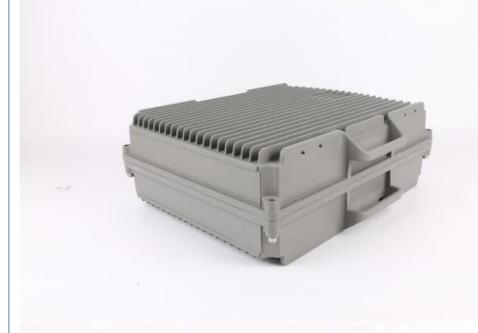

00MHz 2500Mhz: Uplink: 2495MHz Downlink: 2695MHz 3500MHZ: Uplink: 3300MHz Downlink::4200MHz

In-band intermodulation attenuation out-of-band (off-

frequency) CSM/DCS

9KHz-1GHz -36dBm/100kHlz

S-36dBe/30Kz

Strip edge 2.5y outside/1GHz-12. 75GHz -33dBm/IM2

Standing wave ratio of input and output voltage

Time delay (us) < 5

Time delay adjustment range (US)

> 100

S1.5

Optical power (JBm)

**Light Receiving Sensitivity** 

(DBM)

9 20

Light transmission distance

(km)

> 20

Power supply

Near and far end machine: AC220V±20%,50±511Z

Monitor the way **RJ-45** 

> 1, working environment temperature :-20 ~55; 2, working environment humidity: 15% ~ 95%

3 pressure: 70-106KP:

The work environment

4, protection level: waterproof and dustproof performance in line

with the 1P65 standard









# **Accessories & Installation**



## How it Installs:

1. Locate Signal Walk around your building and see which side receives the best signal on your phone using your bars, or free signal meter apps. 2. Outdoor Antenna Install the outside antenna on your roof as high as possible, pointed toward your carrier's cell tower and on the side of your home that receives the strongest cellular signal.

(Tip: It's important that the Outside Antenna should be on or near the edge of the roof pointing away from the house to the cell tower and NOT pointing across the roof since it may cause interference with the Inside Antenna.) 3. Connect Cable Connect the included cable to the outside antenna and run it inside your home to the port labeled "outside antenna" on the booster. 4. Indoor Antenna