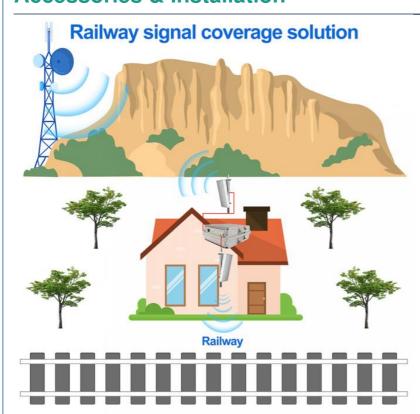

# **Accessories & Installation**

## How it Installs:

1. Locate Signal Walk around your building and see which side receives the best signal on your phone using your bars, or free signal meter apps. 2. Outdoor Antenna Install the outside antenna on your roof as high as possible, pointed toward your carrier's cell tower and on the side of your home that receives the strongest cellular signal.

(Tip: It's important that the Outside Antenna should be on or near the edge of the roof pointing away from the house to the cell tower and NOT pointing across the roof since it may cause interference with the Inside Antenna.) 3. Connect Cable Connect the included cable to the outside antenna and run it inside your home to the port labeled "outside antenna" on the booster. 4. Indoor Antenna Place the indoor antenna in an area where you typically had poor signal. Then run a cable to the "inside antenna" port on your booster.

(Tip: Having enough separation between the two antennas prevents oscillation. Make sure there are at least 10 feet vertical and 32 feet horizontal distance between the two.) **5. Connect Power** Once you have decided on the ideal location of each component, power the booster with the power supply