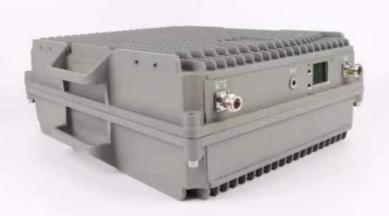

MHz 2500Mhz: Uplink: 2495MHz Downlink: 2695MHz 3500MHZ: Uplink: 3300MHz Downlink::4200MHz

In-band intermodulation attenuation out-of-band (off-

frequency) CSM/DCS

9KHz-1GHz -36dBm/100kHlz

S-36dBe/30Kz

Strip edge 2.5y outside/1GHz-12. 75GHz -33dBm/IM2

Standing wave ratio of input and output voltage

Time delay (us) < 5

Time delay adjustment range (US)

> 100

S1.5

Optical power (JBm)

**Light Receiving Sensitivity** 

(DBM)

9 20

Light transmission distance

(km)

> 20

Power supply

Near and far end machine: AC220V±20%,50±511Z

Monitor the way **RJ-45** 

> 1, working environment temperature :-20 ~55; 2, working environment humidity: 15% ~ 95%

3 pressure: 70-106KP:

The work environment

4, protection level: waterproof and dustproof performance in line

with the 1P65 standard









# **Accessories & Installation**



## How it Installs:

1. Locate Signal Walk around your building and see which side receives the best signal on your phone using your bars, or free signal meter apps. 2. Outdoor Antenna Install the outside antenna on your roof as high as possible, pointed toward your carrier's cell tower and on the side of your home that receives the strongest cellular signal.

(Tip: It's important that the Outside Antenna should be on or near the edge of the roof pointing away from the house to the cell tower and NOT pointing across the roof since it may cause interference with the Inside Antenna.) 3. Connect Cable Connect the included cable to the outside antenna and run it inside your home to the port labeled "outside antenna" on the booster. 4. Indoor Antenna Pl