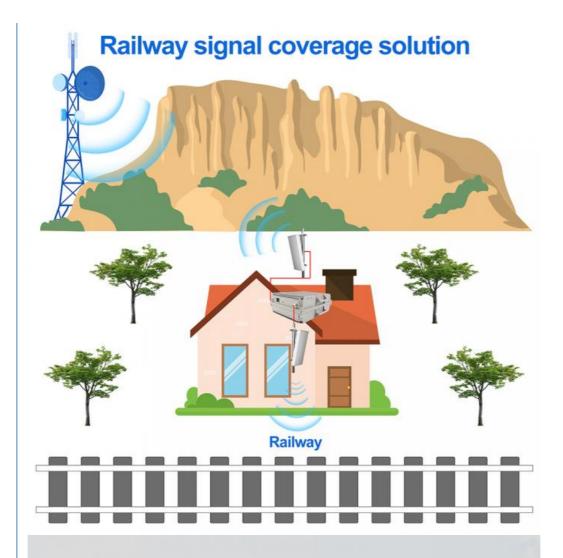

# **Application**

# **UNIVERSAL COVERAGE**

INTELLIGENT AMPLIFICATION SIGNAL, SUITABLE FOR VARIOUS PLACES, SIGNAL INSTANT FULL GRID

. THE CITY

CITIES AND TOWNS

INTENSIVE FLOOR

HIGH-RISE OFFICE BUILDING

• THE BASEMENT

• VILLA

• RURAL