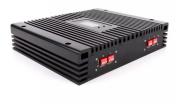

# GSM Network 75-80dB High Gain Tri Band 900 1800 2100mhz 3G 4G 5G Mobile Signal Booster

## **Product Specification**

Type: 4G Signal BoosterNetwork: 4g, GSM, 3G

Network: 4g, GSM, 3G
Product Name: Mobile Signal Booster
Frequency: 900/1800/2100MHz
Function: Signal Extender
Output Power: 27-30dBm

Gain: 75-80dB
Coverage: 5000sqm
Application: Office
Weight: 6.5KG

• Size: 285\*260\*58mm

• Warranty: 2 Years

 Highlight: gsm mobile signal booster, gsm mobile network signal booster, 80db mobile signal booster