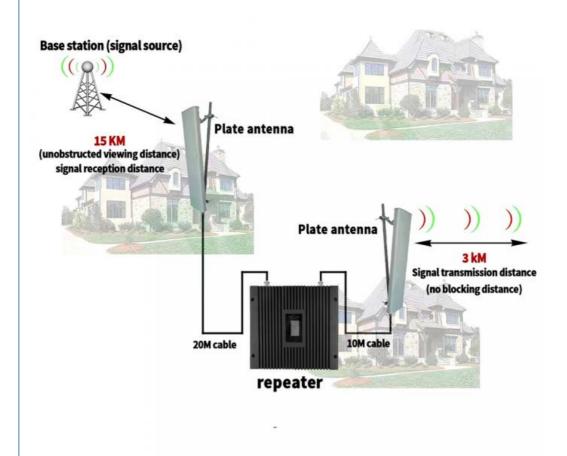

|  |
| Humidity               | <90%                                         |              |  |
| Operating Temperature  | -10°C ~ +55°C                                |              |  |
| Environment Conditions | IP40                                         |              |  |
| Installation Type      | Wall Installation                            |              |  |
| Product Size           | 285*260*58mm                                 |              |  |
| Package Size           | 450*310**85mm                                |              |  |
| BTS                    | interface for receiving antenna              | S            |  |
| MS                     | transmitting antenna interface               |              |  |

# Our Customers





































#### Greemblt Shenzhen Jiayi Technology Co., Ltd.



+86 18825260857



18825260857@163.com



signals-booster.com