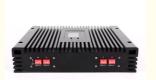

# GSM Network 75-80dB High Gain Tri Band 900 1800 2100mhz 3G 4G 5G Mobile Signal Booster

## **Product Specification**

Type: 4G Signal BoosterNetwork: 4g, GSM, 3G

Network: 4g, GSM, 3G
Product Name: Mobile Signal Booster
Frequency: 900/1800/2100MHz
Function: Signal Extender
Output Power: 27-30dBm

Gain: 75-80dB
Coverage: 5000sqm
Application: Office
Weight: 6.5KG

• Size: 285\*260\*58mm

• Warranty: 2 Years

 Highlight: gsm mobile signal booster, gsm mobile network signal booster, 80db mobile signal booster