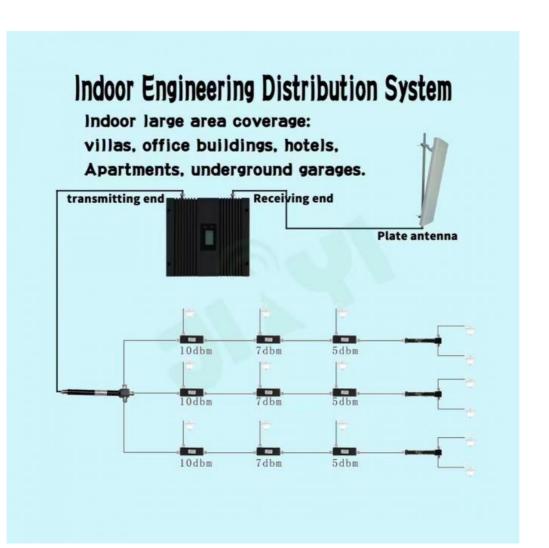

|  |
| Humidity               | <90%                                         |              |  |
| Operating Temperature  | -10°C ~ +55°C                                |              |  |
| Environment Conditions | IP40                                         |              |  |
| Installation Type      | Wall Installation                            |              |  |
| Product Size           | 285*260*58mm                                 |              |  |
| Package Size           | 450*310**85mm                                |              |  |
| BTS                    | interface for receiving antenna              | S            |  |
| MS                     | transmitting antenna interface               |              |  |

# Our Customers





































#### Greemblt Shenzhen Jiayi Technology Co., Ltd.



+86 18825260857



18825260857@163.com



signals-booster.com