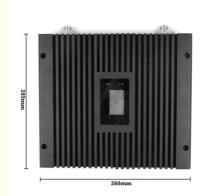

## **Product Specification**

Type: 4G Signal BoosterNetwork: 4g, GSM, 3G

Network: 4g, GSM, 3G
Product Name: Mobile Signal Booster
Frequency: 900/1800/2100MHz
Function: Signal Extender
Output Power: 27-30dBm

Gain: 75-80dB
Coverage: 5000sqm
Application: Office
Weight: 6.5KG

• Size: 285\*260\*58mm

• Warranty: 2 Years

 Highlight: gsm mobile signal booster, gsm mobile network signal booster, 80db mobile signal booster

#### **Product Description**

High gain 80db Network Repeater 900 1800 2100mhz Tri Band GSM 3G 4G 5G Mobile Signal Booster