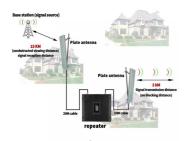

oster

#### **Basic Information**

Place of Origin: Guangdong, China
Brand Name: GREEMBLT
Model Number: JY811

Price: \$142.90/sets 1-9 setsPackaging Details: Normal packing



## **Product Specification**

Type: 4G Signal BoosterNetwork: 4g, GSM, 3G

Network: 4g, GSM, 3G
Product Name: Mobile Signal Booster
Frequency: 900/1800/2100MHz
Function: Signal Extender
Output Power: 27-30dBm

Gain: 75-80dB
Coverage: 5000sqm
Application: Office
Weight: 6.5KG

• Size: 285\*260\*58mm

• Warranty: 2 Years

 Highlight: gsm mobile signal booster, gsm mobile network signal booster, 80db mobile signal booster



# More Images









#### **Product Description**

High gain 80db Network Repeater 900 1800 2100mhz Tri Band GSM 3G 4G 5G Mobile Signal Booster

### Stronger Signals, Smoother Communication







#### FAQ:

Q1 What countries is this mobile signal amplifier suitable for?

A Our mobile signal amplifier is compatible with usage in various countries and regions worldwide. Regardless of your location, you can enjoy enhanced signal coverage.

Q2 Does installing this signal amplifier require professional skills?

A No professional skills are necessary. We provide a detailed installation guide with simple and clear steps. If you encounter any issues, our customer service team is always ready to assist you.

Q3 Does this amplifier support 4G/LTE signals?

A Yes, our mobile signal amplifier supports not only 2G and 3G signals but also 4G/LTE networks, ensuring improved signal, quality in various network environments.

Q4 Can it be used for multiple phones simultaneously?

A Yes, our signal