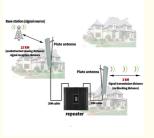

# GSM Network 75-80dB High Gain Tri Band 900 1800 2100mhz 3G 4G 5G Mobile Signal Booster

#### **Basic Information**

Place of Origin: Guangdong, China
Brand Name: GREEMBLT
Model Number: JY811

Price: \$142.90/sets 1-9 setsPackaging Details: Normal packing



## **Product Specification**

Type: 4G Signal BoosterNetwork: 4g, GSM, 3G

Network: 4g, GSM, 3G
Product Name: Mobile Signal Booster
Frequency: 900/1800/2100MHz
Function: Signal Extender
Output Power: 27-30dBm

Gain: 75-80dB
Coverage: 5000sqm
Application: Office
Weight: 6.5KG

• Size: 285\*260\*58mm

• Warranty: 2 Years

 Highlight: gsm mobile signal booster, gsm mobile network signal booster, 80db mobile signal booster



# More Images









#### **Product Description**

High gain 80db Network Repeater 900 1800 2100mhz Tri Band GSM 3G 4G 5G Mobile Signal Booster

### Stronger Signals, Smoother Communication







#### FAQ:

Q1 What countries is this mobile signal amplifier suitable for?

A Our mobile signal amplifier is compatible with usage in various countries and regions worldwide. Regardless of your location, you can enjoy enhanced signal coverage.

Q2 Does installing this signal amplifier require professional skills?

A No professional skills are necessary. We provide a detailed installation guide with simple and clear steps. If you encounter any issues, our customer service team is always ready to assist you.

Q3 Does this amplifier support 4G/LTE signals?

A Yes, our mobile signal amplifier supports not only 2G and 3