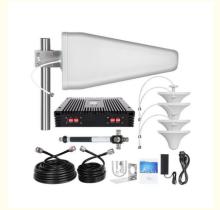

# GSM Network 75-80dB High Gain Tri Band 900 1800 2100mhz 3G 4G 5G Mobile Signal Booster

## **Product Specification**

Type: 4G Signal BoosterNetwork: 4g, GSM, 3G

Network: 4g, GSM, 3G
Product Name: Mobile Signal Booster
Frequency: 900/1800/2100MHz
Function: Signal Extender
Output Power: 27-30dBm

Gain: 75-80dB
Coverage: 5000sqm
Application: Office
Weight: 6.5KG

• Size: 285\*260\*58mm

• Warranty: 2 Years

 Highlight: gsm mobile signal booster, gsm mobile network signal booster, 80db mobile signal booster

#### **Product Description**

High gain 80db Network Repeater 900 1800 2100mhz Tri Band GSM 3G 4G 5G Mobile Signal Booster