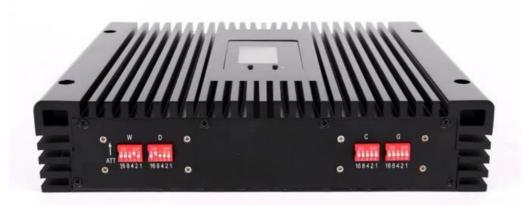

## **Accessories & Installation**

## How it Installs:

1. Locate Signal Walk around your building and see which side receives the best signal on your phone using your bars, or free signal meter apps. 2. Outdoor Antenna Install the outside antenna on your roof as high as possible, pointed toward your carrier's cell tower and on the side of your home that receives the strongest cellular signal.