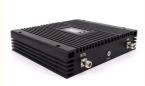

# 75dB Dual Band 900MHz 1800MHz Cell Phone Signal Amplifier For 5000sqm

## **Product Specification**

• Type: Universal

• Network: 4g, 3G, 2G, GSM DCS WCDMA 2G 3G 4G

Product Name: High Power Mobile Signal Booster
 Mobile Signal Booster: High Power Mobile Signal Booster

Function: Signal Extender
 Gain-dBi: 75dB ±1.5dB
 Max Output Power: 25dBm±1.5dB
 Connector: N-Female Connector

Coverage: 5000sqm
 Operating Temperature: -10°C ~ +55°C
 Product Size: 285\*260\*58mm

• Highlight: 1800mhz cell phone signal amplifier,

75db phone signal repeater, 75db cell phone signal amplifier

#### **Product Description**

High Gain 75dB Dual Band 2G 4G 900MHz 1800MHz Cell Phone Signal Amplifier for 5000sqm