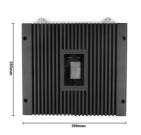

**Power Supply** AC 90-264V or 100-240V,DC 10V or 12V,50/60Hz

Coverage 5000sqm

Noise Figure ≤6dB

**Environment Conditions** IP40

Installation Type Wall Installation

Product Size 215\*225\*55mm

Package Size 425\*310\*145mm

285mm

260mm