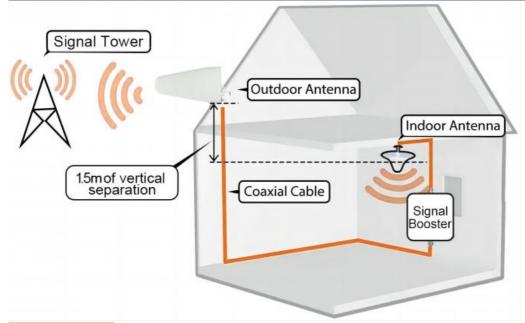

## **Accessories & Installation**

## How it Installs:

1. Locate Signal Walk around your building and see which side receives the best signal on your phone using your bars, or free signal meter apps. 2. Outdoor Antenna Install the outside antenna on your roof as high as possible, pointed toward your carrier's cell tower and on the side of your home that receives the strongest cellular signal.

(Tip: It's important that the Outside Antenna should be on or near the edge of the roof pointing away from the house to the cell tower and NOT pointing across the roof since it may cause interference with the Inside Antenna.) 3. Connect Cable Connect the included cable to the outside antenna and run it inside your home to the port labeled "outside antenna" on the booster. 4. Indoor Antenna Place the indoor antenna in an area where you typically had poor signal. Then run a cable to the "inside antenna" port on your booster.

(Tip: Having enough separation between the two antennas prevents oscillation. Make sure there are at least 10 feet vertical and 32 feet horizontal distance between the two.) **5. Connect Power** Once you have decided on the ideal location of each component, power the booster with the power supply