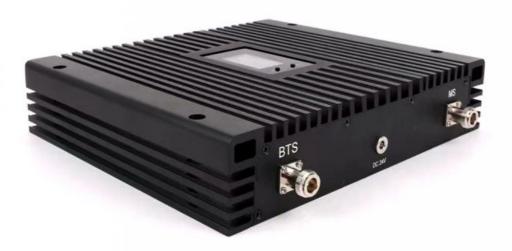

## **Product Specification**

• Type: Universal

• Network: 4g, 3G, 2G, GSM DCS WCDMA 2G 3G 4G

Product Name: High Power Mobile Signal Booster
 Mobile Signal Booster: High Power Mobile Signal Booster

Function: Signal Extender
 Gain-dBi: 75dB ±1.5dB
 Max Output Power: 25dBm±1.5dB
 Connector: N-Female Connector

2500MHz : Uplink : 2495MHz Downlink:2695MHz 3500MHZ: Uplink : 3300MHz Downlink::4200MHz

Network GSM DCS WCDMA 2G 3G 4G

 Gain-dBi
 75dB ±1.5dB

 Max Output Power
 25dBm±1.5dB

Impedance- $\Omega$  50 ohm

**Connector** N-Female Connector