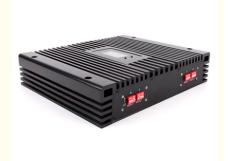

#### **Product Description**

High Gain 75dB Dual Band 2G 4G 900MHz 1800MHz Cell Phone Signal Amplifier for 5000sqm

# **Product Description**