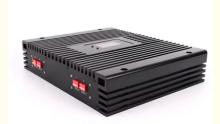

# **Product Specification**

• Type: Universal

• Network: 4g, 3G, 2G, GSM DCS WCDMA 2G 3G 4G

Product Name: High Power Mobile Signal Booster
 Mobile Signal Booster: High Power Mobile Signal Booster

Function: Signal Extender
 Gain-dBi: 80dB±1.5dB
 Max Output Power: 27dBm±1.5dB
 Connector: N-Female Connector

Coverage: 8000sqm
 Operating Temperature: -10°C ~ +55°C
 Product Size: 425\*310\*145mm

• Highlight: 900 signal booster, 900 signal extender,

1800 signal booster

Network GSM DCS WCDMA 2G 3G 4G

Gain-dBi 80dB±1.5dB

Max Output Power 27dBm±1.5dB

Impedance-Ω 50 ohm

**Connector** N-Female Connector

**Power Supply** AC 90-264V or 100-240V,DC 10V or 12V,50/60Hz

Coverage8000sqmNoise Figure≤6dB

**Environment Conditions** IP40

Installation TypeWall InstallationProduct Size275\*265\*55mmPackage Size425\*310\*145mm

**Accessories & Installation** 