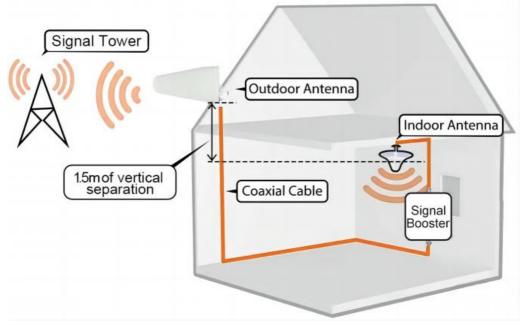

## How it Installs:

1. Locate Signal Walk around your building and see which side receives the best signal on your phone using your bars, or free signal meter apps. 2. Outdoor Antenna Install the outside antenna on your roof as high as possible, pointed toward your carrier's cell tower and on the side of your home that receives the strongest cellular signal.

(Tip: It's important that the Outside Antenna should be on or near the edge of the roof pointing away from the house to the cell tower and NOT pointing across the roof since it may cause interference with the Inside Antenna.) **3. Connect Cable** Connect the included cable to the outside antenna and run it inside your home to the port labeled "outside antenna" on the booster. **4. Indoor Antenna** Place the indoor antenna in an area where you typically had poor signal. Then run a cable to the "inside antenna" port on your booster.

(Tip: Having enough separation between the two antennas prevents oscillation. Make sure there are at least 10 feet vertical and 32 feet horizontal distance between the two.) **5. Connect Power** Once you have decided on the ideal location of each component, power the booster with the power supply