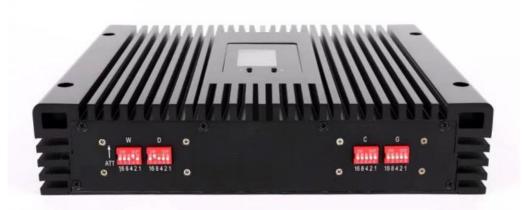

**Environment Conditions** IP40

Installation TypeWall InstallationProduct Size275\*265\*55mmPackage Size425\*310\*145mm

**Accessories & Installation** 