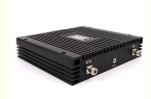

# **Product Specification**

• Type: Universal

• Network: 4g, 3G, 2G, GSM DCS WCDMA 2G 3G 4G

Product Name: High Power Mobile Signal Booster
 Mobile Signal Booster: High Power Mobile Signal Booster

Function: Signal Extender
 Gain-dBi: 80dB±1.5dB
 Max Output Power: 27dBm±1.5dB
 Connector: N-Female Connector

Coverage: 8000sqm
 Operating Temperature: -10°C ~ +55°C
 Product Size: 425\*310\*145mm

• Highlight: 900 signal booster, 900 signal extender,

1800 signal booster

Network GSM DCS WCDMA 2G 3G 4G

Gain-dBi 80dB±1.5dB

Max Output Power 27dBm±1.5dB

Impedance-Ω 50 ohm

**Connector** N-Female Connector

**Power Supply** AC 90-264V or 100-240V,DC 10V or 12V,50/60Hz

Coverage8000sqmNoise Figure≤6dB

**Environment Conditions** IP40

Installation TypeWall InstallationProduct Size275\*265\*55mmPackage Size425\*310\*145mm

**Accessories & Installation** 