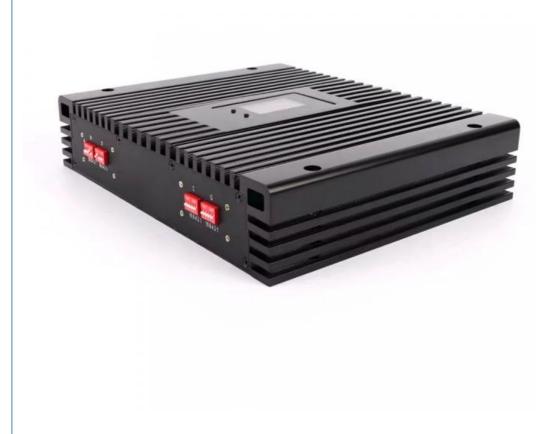

# **Product Specification**

• Type: Universal

• Network: 4g, 3G, 2G, GSM DCS WCDMA 2G 3G 4G

Product Name: High Power Mobile Signal Booster
 Mobile Signal Booster: High Power Mobile Signal Booster

Function: Signal Extender
 Gain-dBi: 80dB±1.5dB
 Max Output Power: 27dBm±1.5dB
 Connector: N-Female Connector

Coverage: 8000sqm
 Operating Temperature: -10°C ~ +55°C
 Product Size: 425\*310\*145mm

• Highlight: 900 signal booster, 900 signal extender,

1800 signal booster

Network GSM DCS WCDMA 2G 3G 4G

Gain-dBi 80dB±1.5dB

Max Output Power 27dBm±1.5dB

Impedance-Ω 50 ohm

**Connector** N-Female Connector

**Power Supply** AC 90-264V or 100-240V,DC 10V or 12V,50/60Hz

Coverage8000sqmNoise Figure≤6dB

**Environment Conditions** IP40

Installation TypeWall InstallationProduct Size275\*265\*55mmPackage Size425\*310\*145mm

**Accessories & Installation** 