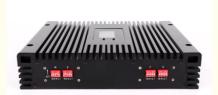

# **Product Specification**

• Type: Universal

• Network: 4g, 3G, 2G, GSM DCS WCDMA 2G 3G 4G

Product Name: High Power Mobile Signal Booster
 Mobile Signal Booster: High Power Mobile Signal Booster

Function: Signal Extender
 Gain-dBi: 80dB±1.5dB
 Max Output Power: 27dBm±1.5dB
 Connector: N-Female Connector

Coverage: 8000sqm
 Operating Temperature: -10°C ~ +55°C
 Product Size: 425\*310\*145mm

• Highlight: 900 signal booster, 900 signal extender,

1800 signal booster

Network GSM DCS WCDMA 2G 3G 4G

Gain-dBi 80dB±1.5dB

Max Output Power 27dBm±1.5dB

Impedance-Ω 50 ohm

**Connector** N-Female Connector

**Power Supply** AC 90-264V or 100-240V,DC 10V or 12V,50/60Hz

Coverage8000sqmNoise Figure≤6dB

**Environment Conditions** IP40

Installation TypeWall InstallationProduct Size275\*265\*55mmPackage Size425\*310\*145mm

**Accessories & Installation** 