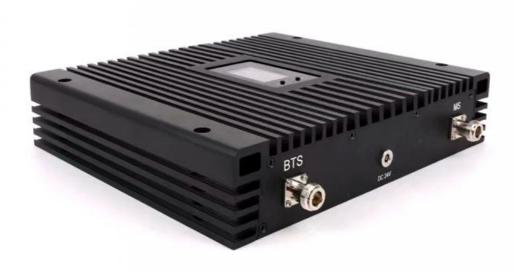

Network GSM DCS WCDMA 2G 3G 4G

Gain-dBi 80dB±1.5dB

Max Output Power 27dBm±1.5dB

Impedance-Ω 50 ohm

**Connector** N-Female Connector

**Power Supply** AC 90-264V or 100-240V,DC 10V or 12V,50/60Hz

Coverage8000sqmNoise Figure≤6dB

**Environment Conditions** IP40

Installation TypeWall InstallationProduct Size275\*265\*55mmPackage Size425\*310\*145mm

**Accessories & Installation** 