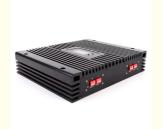

# **Product Specification**

• Type: Universal

• Network: 4g, 3G, 2G, GSM DCS WCDMA 2G 3G 4G

Product Name: High Power Mobile Signal Booster
 Mobile Signal Booster: High Power Mobile Signal Booster

Function: Signal Extender
 Gain-dBi: 80dB±1.5dB
 Max Output Power: 27dBm±1.5dB
 Connector: N-Female Connector

Coverage: 8000sqm
 Operating Temperature: -10°C ~ +55°C
 Product Size: 425\*310\*145mm

• Highlight: 900 signal booster, 900 signal extender,

1800 signal booster

Network GSM DCS WCDMA 2G 3G 4G

Gain-dBi 80dB±1.5dB

Max Output Power 27dBm±1.5dB

Impedance-Ω 50 ohm

**Connector** N-Female Connector

**Power Supply** AC 90-264V or 100-240V,DC 10V or 12V,50/60Hz

Coverage8000sqmNoise Figure≤6dB

**Environment Conditions** IP40

Installation TypeWall InstallationProduct Size275\*265\*55mmPackage Size425\*310\*145mm

**Accessories & Installation** 