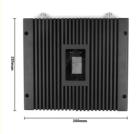

Coverage: 8000sqm
 Operating Temperature: -10°C ~ +55°C
 Product Size: 425\*310\*145mm

• Highlight: 900 signal booster, 900 signal extender,

1800 signal booster

**Environment Conditions** IP40

Installation TypeWall InstallationProduct Size275\*265\*55mmPackage Size425\*310\*145mm

**Accessories & Installation** 