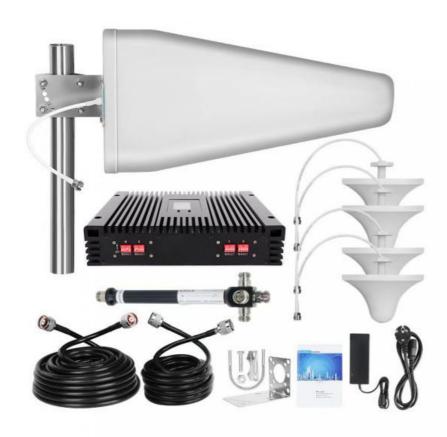

**Environment Conditions** IP40

Installation TypeWall InstallationProduct Size275\*265\*55mmPackage Size425\*310\*145mm

**Accessories & Installation** 

## How it Installs:

1. Locate Signal Walk around your building and see which side receives the best signal on your phone using your bars, or free signal meter apps. 2. Outdoor Antenna Install the outside antenna on your roof as high as possible, pointed toward your carrier's cell tower and on the side of your home that receives the strongest cellular signal.

(Tip: It's important that the Outside Antenna should be on or near the edge of the roof pointing away from the house to the cell tower and NOT pointing across the roof since it may cause interference with the Inside Antenna.) **3. Connect Cable** Connect the included cable to the outside antenna and run it inside your home to the port labeled "outside antenna" on the booster. **4. Indoor Antenna** Place the indoor antenna in an area where you typically had poor signal. Then run a cable to the "inside antenna" port on your booster.

(Tip: Having enough separation between the two antennas prevents oscillation. Make sure there are at least 10 feet vertical and 32 feet horizontal distance between the two.) **5. Connect Power** Once you have decided on the ideal location of each component, power the booster with the power supply